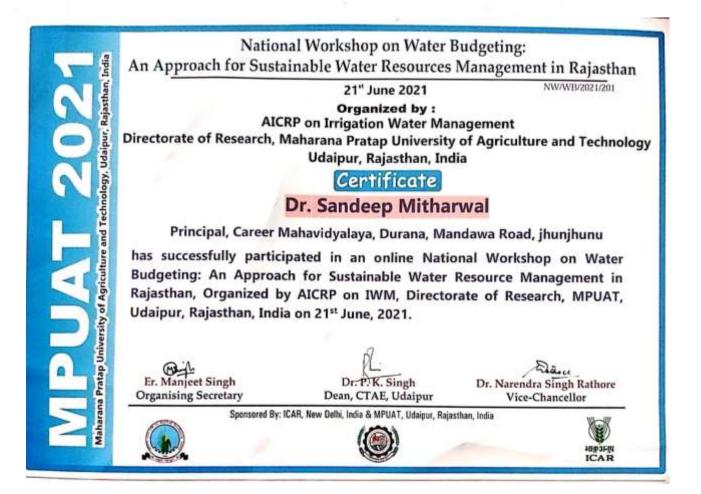

#### LIST OF TEACHERS RECEIVING FINANCIAL SUPPORT

| S.No. | Year      | Name of<br>teacher       | Name of<br>conference/<br>workshop<br>attended for<br>which financial<br>support<br>provided                                                | Place Of Event                                                                          | Amount of<br>support<br>received<br>(INR) |
|-------|-----------|--------------------------|---------------------------------------------------------------------------------------------------------------------------------------------|-----------------------------------------------------------------------------------------|-------------------------------------------|
| 1.    | 2022-2023 | Dr. Arun Kumar           | Multidisciplinary<br>Approaches in<br>Engineering, Science,<br>Agriculture & Social<br>Studies SASS-2023)                                   | U.P. Dr.Bhimrao<br>Amedkar University<br>Agra                                           | 7000                                      |
| 2.    | 2021-2022 | Arvind                   | International<br>Conference Recent<br>Trends In Engineering<br>(ICRTCE)                                                                     | Shri Jagdishprasad<br>Jhabarmal Tibrewala<br>University,Jhujhunu                        | 3500                                      |
| 3.    | 2020-2021 | Dr. Sandeep<br>Mitharwal | National Workshop<br>Water Budgeting An<br>Approach for<br>Sustainable Water<br>Resources<br>Management in<br>Rajasthan (21st June<br>2021) | Maharana pratap<br>University of<br>Agriculture and<br>Technology<br>Udaipur,Raj. India | 2000                                      |
| 4.    | 2019-2020 | Mahesh Kumar             | Emerging Trends<br>Scope and Challenges<br>in Cashless Economy<br>–in Indian Context<br>(ETDCCE-2019                                        | Shri Jagdishprasad<br>Jhabarmal Tibrewala<br>University,Jhujhunu                        | 3000                                      |
| 5.    | 2018-2019 | Naveen Sarwa             | The Role of<br>Constitution Lanuges<br>in Navotthan of Bhart                                                                                | Shri Jagdishprasad<br>Jhabarmal Tibrewala<br>University,Jhujhunu                        | 3500                                      |