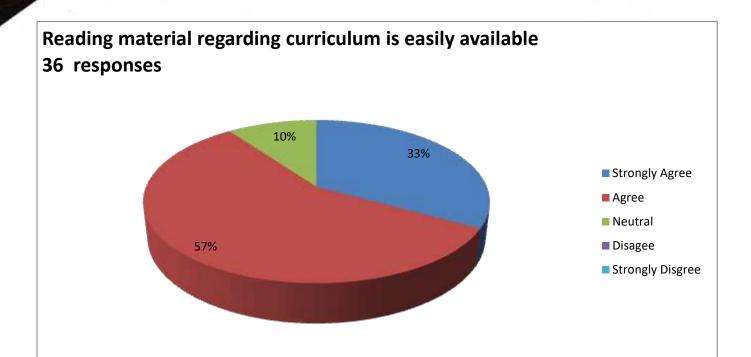

#### Feedback Report (2022-23)

Our Institution 'CAREER MAHAVIDYALAYA' has taken online feedback from all the stakeholders of the institution. The main part of those stakeholders is students. So, from students colleges takes the reviews on various aspect of the college by questionnaire. The students given the answers of the questions and gives the feedback relating to the teaching and learning methods used in colleges, facilities provide by college and about library. The students told their response in excellent, very good, good, satisfactory and unsatisfactory options. Total 150 students has given feedback related to library.

There are 10 questions relating to library books, and other facilities provide in library. Averagely 46% students are said it is excellent, 24% students says it is very good, 18% says it good, 10% students are said it is satisfactory and 2% students are said it is Unsatisfactory. Students given the feedback on every teaching faculty related their teaching skill, knowledge of subjects, syllabus completion, solving queries and other information also. Alumni Feedback and Employee Feedbacks are also collected and analysed for future development. The data collected from students is prepared in graphical manner as follows.