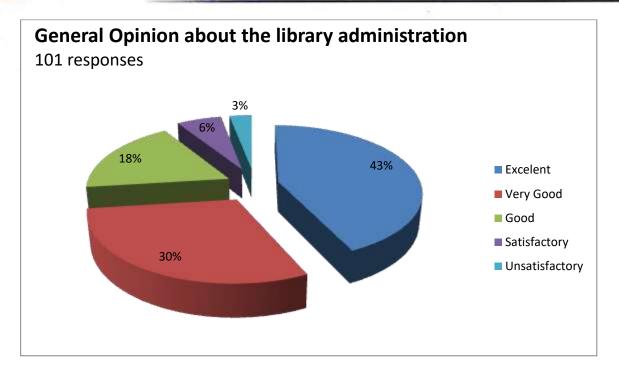

#### Feedback Report (2022-23)

Our Institution 'CAREER MAHAVIDYALAYA' has taken online feedback from all the stakeholders of the institution. The main part of those stakeholders is students. So, from students colleges takes the reviews on various aspect of the college by questionnaire. The students given the answers of the questions and gives the feedback relating to the teaching and learning methods used in colleges, facilities provide by college and about library. The students told their response in excellent, very good, good, satisfactory and unsatisfactory options. Total 150 students has given feedback related to library.

There are 10 questions relating to library books, and other facilities provide in library. Averagely 46% students are said it is excellent, 24% students says it is very good, 18% says it good, 10% students are said it is satisfactory and 2% students are said it is Unsatisfactory. Students given the feedback on every teaching faculty related their teaching skill, knowledge of subjects, syllabus completion, solving queries and other information also. Alumni Feedback and Employee Feedbacks are also collected and analysed for future development. The data collected from students is prepared in graphical manner as follows.