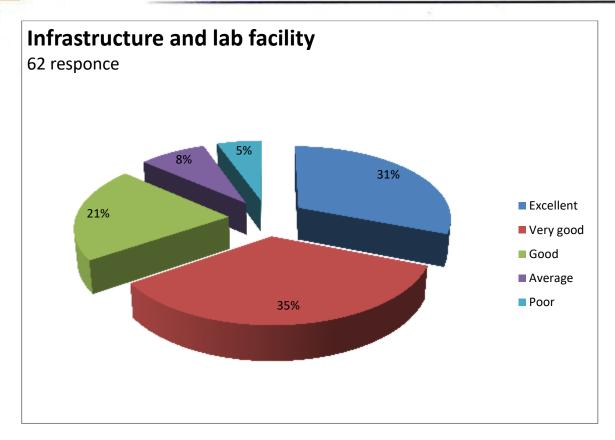

### Feedback Report (2018-19)

Our Institution 'CAREER MAHAVIDYALAYA' have taken online feedback from all the stakeholders of the institution. The main part of those stakeholders is students. So, from students colleges takes the reviews on various aspect of the college by questionnaire. The students given the answers of the questions and gives the feedback relating to the teaching and learning methods used in colleges, facilities provide by college and about library. The students told their response in excellent, very good, good, satisfactory and unsatisfactory options. Total 102 students has given feedback related to library.

There are 8 questions relating to library books, and other facilities provide in library. Averagely 42% students are said it is excellent, 30% students says it is very good, 20% says it good, 6% students are said it is satisfactory and 2% students are said it is Unsatisfactory. Students given the feedback on every teaching faculty related their teaching skill, knowledge of subjects, syllabus completion, solving queries and other information also. Alumni Feedback and Employee Feedbacks are also collected and analysed for future development. The data collected from students is prepared in graphical manner as follows.