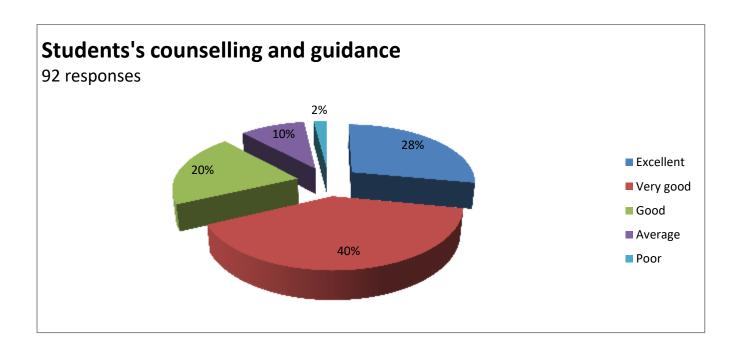

#### Feedback Report (2022-23)

Our Institution 'CAREER MAHAVIDYALAYA' has taken online feedback from all the stakeholders of the institution. The main part of those stakeholders is students. So, from students colleges takes the reviews on various aspect of the college by questionnaire. The students given the answers of the questions and gives the feedback relating to the teaching and learning methods used in colleges, facilities provide by college and about library. The students told their response in excellent, very good, good, satisfactory and unsatisfactory options. Total 150 students has given feedback related to library.

There are 10 questions relating to library books, and other facilities provide in library. Averagely 46% students are said it is excellent, 24% students says it is very good, 18% says it good, 10% students are said it is satisfactory and 2% students are said it is Unsatisfactory. Students given the feedback on every teaching faculty related their teaching skill, knowledge of subjects, syllabus completion, solving queries and other information also. Alumni Feedback and Employee Feedbacks are also collected and analysed for future development. The data collected from students is prepared in graphical manner as follows.