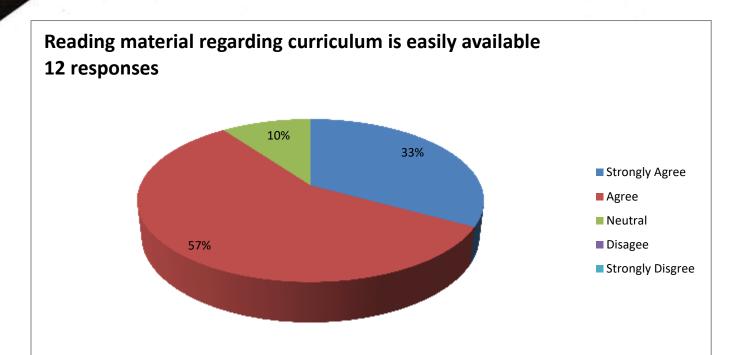

There are 10 questions relating to library books, and other facilities provide in library. Averagely 46% students are said it is excellent, 24% students says it is very good, 18% says it good, 10% students are said it is satisfactory and 2% students are said it is Unsatisfactory. Students given the feedback on every teaching faculty related their teaching skill, knowledge of subjects, syllabus completion, solving queries and other information also. Alumni Feedback and Employee Feedbacks are also collected and analysed for future development. The data collected from students is prepared in graphical manner as follows.