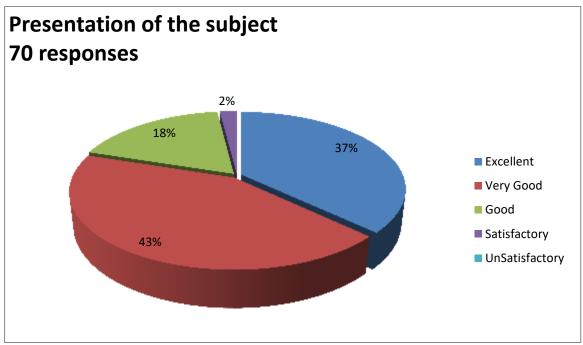

#### Feedback Report (2022-23)

Our Institution 'CAREER MAHAVIDYALAYA' has taken online feedback from all the stakeholders of the institution. The main part of those stakeholders is students. So, from students colleges takes the reviews on various aspect of the college by questionnaire. The students given the answers of the questions and gives the feedback relating to the teaching and learning methods used in colleges, facilities provide by college and about library. The students told their response in excellent, very good, good, satisfactory and unsatisfactory options. Total 150 students has given feedback related to library.

There are 10 questions relating to library books, and other facilities provide in library. Averagely 46% students are said it is excellent, 24% students says it is very good, 18% says it good, 10% students are said it is satisfactory and 2% students are said it is Unsatisfactory. Students given the feedback on every teaching faculty related their teaching skill, knowledge of subjects, syllabus completion, solving queries and other information also. Alumni Feedback and Employee Feedbacks are also collected and analysed for future development. The data collected from students is prepared in graphical manner as follows.