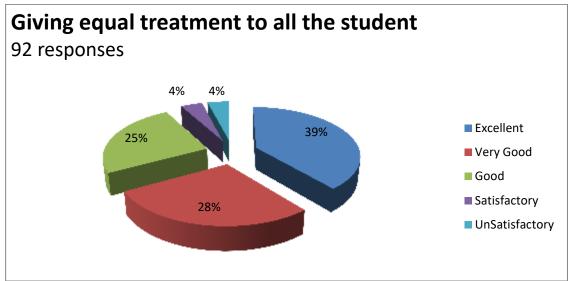

#### Feedback Report (2022-23)

Our Institution 'CAREER MAHAVIDYALAYA' has taken online feedback from all the stakeholders of the institution. The main part of those stakeholders is students. So, from students colleges takes the reviews on various aspect of the college by questionnaire. The students given the answers of the questions and gives the feedback relating to the teaching and learning methods used in colleges, facilities provide by college and about library. The students told their response in excellent, very good, good, satisfactory and unsatisfactory options. Total 150 students has given feedback related to library.

There are 10 questions relating to library books, and other facilities provide in library. Averagely 46% students are said it is excellent, 24% students says it is very good, 18% says it good, 10% students are said it is satisfactory and 2% students are said it is Unsatisfactory. Students given the feedback on every teaching faculty related their teaching skill, knowledge of subjects, syllabus completion, solving queries and other information also. Alumni Feedback and Employee Feedbacks are also collected and analysed for future development. The data collected from students is prepared in graphical manner as follows.