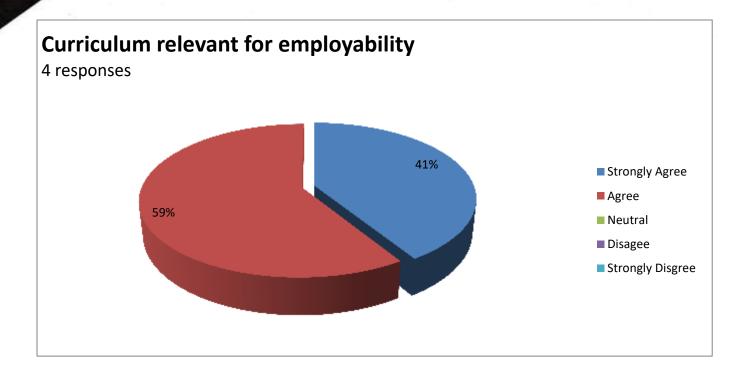

#### **Curriculum relevant for employability** 99 responses 5% 3% 33% 20% ■ Strongly Agree Agree Neutral ■ Disagee 39% ■ Strongly Disgree