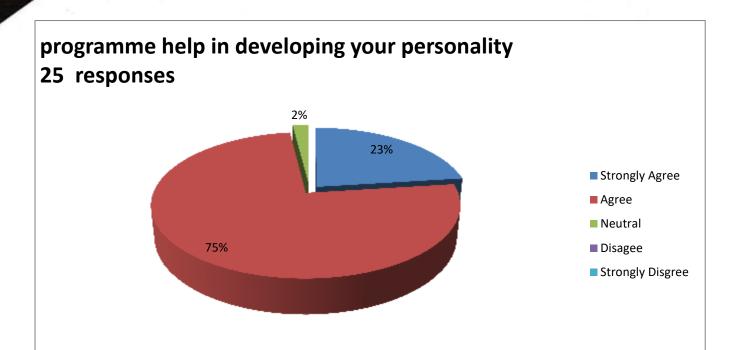

#### **Curriculum relevant for employability** 99 responses 5% 3% 33% 20% ■ Strongly Agree Agree Neutral ■ Disagee 39% ■ Strongly Disgree