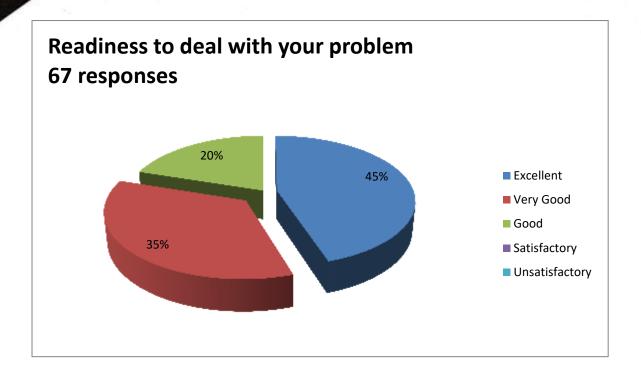

#### Feedback Report (2022-23)

Our Institution 'CAREER MAHAVIDYALAYA' has taken online feedback from all the stakeholders of the institution. The main part of those stakeholders is students. So, from students colleges takes the reviews on various aspect of the college by questionnaire. The students given the answers of the questions and gives the feedback relating to the teaching and learning methods used in colleges, facilities provide by college and about library. The students told their response in excellent, very good, good, satisfactory and unsatisfactory options. Total 150 students has given feedback related to library.

There are 10 questions relating to library books, and other facilities provide in library. Averagely 46% students are said it is excellent, 24% students says it is very good, 18% says it good, 10% students are said it is satisfactory and 2% students are said it is Unsatisfactory. Students given the feedback on every teaching faculty related their teaching skill, knowledge of subjects, syllabus completion, solving queries and other information also. Alumni Feedback and Employee Feedbacks are also collected and analysed for future development. The data collected from students is prepared in graphical manner as follows.