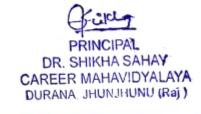

#### Feedback Report (2021-22)

Our Institution 'CAREER MAHAVIDYALAYA' has taken online feedback from all the stakeholders of the institution. The main part of those stakeholders is students. So, from students colleges takes the reviews on various aspect of the college by questionnaire. The students given the answers of the questions and gives the feedback relating to the teaching and learning methods used in colleges, facilities provide by college and about library. The students told their response in excellent, very good, good, satisfactory and unsatisfactory options. Total 120 students has given feedback related to library.

There are 10 questions relating to library books, and other facilities provide in library. Averagely 47% students are said it is excellent, 23% students says it is very good, 20% says it good, 8% students are said it is satisfactory and 2% students are said it is Unsatisfactory. Students given the feedback on every teaching faculty related their teaching skill, knowledge of subjects, syllabus completion, solving queries and other information also. Alumni Feedback and Employee Feedbacks are also collected and analysed for future development. The data collected from students is prepared in graphical manner as follows.