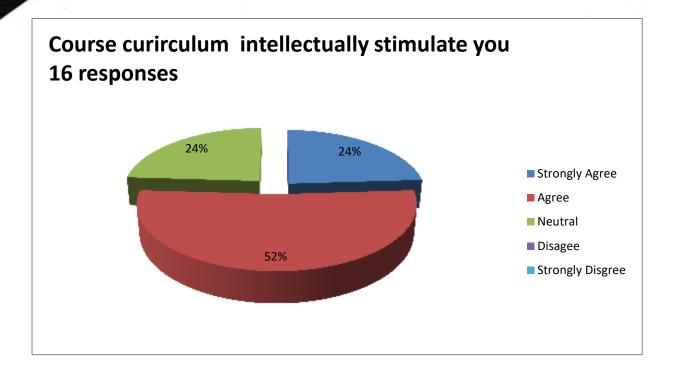

#### **Curriculum relevant for employability** 99 responses 5% 3% 33% 20% ■ Strongly Agree Agree Neutral ■ Disagee 39% ■ Strongly Disgree