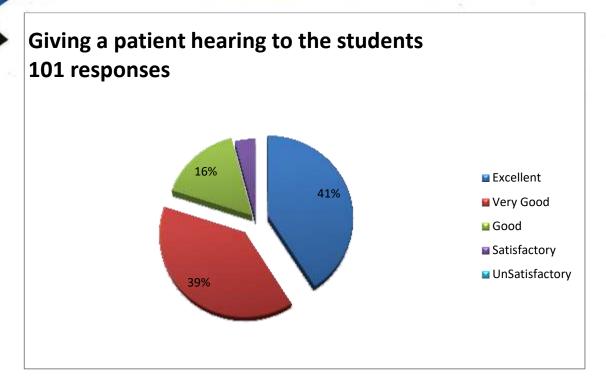

# Giving a patient hearing to the students 110 responses

Excellent

■ Very Good

Good

Satisfactory

UnSatisfactory