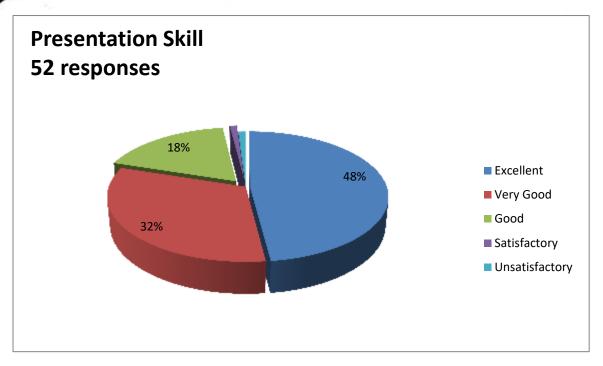

#### Feedback Report (2022-23)

Our Institution 'CAREER MAHAVIDYALAYA' has taken online feedback from all the stakeholders of the institution. The main part of those stakeholders is students. So, from students colleges takes the reviews on various aspect of the college by questionnaire. The students given the answers of the questions and gives the feedback relating to the teaching and learning methods used in colleges, facilities provide by college and about library. The students told their response in excellent, very good, good, satisfactory and unsatisfactory options. Total 150 students has given feedback related to library.

There are 10 questions relating to library books, and other facilities provide in library. Averagely 46% students are said it is excellent, 24% students says it is very good, 18% says it good, 10% students are said it is satisfactory and 2% students are said it is Unsatisfactory. Students given the feedback on every teaching faculty related their teaching skill, knowledge of subjects, syllabus completion, solving queries and other information also. Alumni Feedback and Employee Feedbacks are also collected and analysed for future development. The data collected from students is prepared in graphical manner as follows.