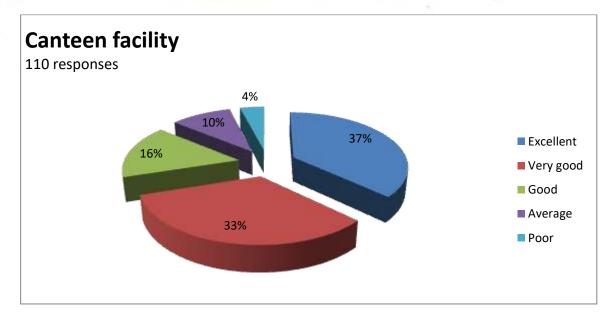

### Feedback Report (2020-21)

Our Institution 'CAREER MAHAVIDYALAYA' have taken online feedback from all the stakeholders of the institution. The main part of those stakeholders is students. So, from students colleges takes the reviews on various aspect of the college by questionnaire. The students given the answers of the questions and gives the feedback relating to the teaching and learning methods used in colleges, facilities provide by college and about library. The students told their response in excellent, very good, good, satisfactory and unsatisfactory options. Total 110 students has given feedback related to library.

There are 10 questions relating to library books, and other facilities provide in library. Averagely 48% students are said it is excellent, 24% students says it is very good, 18% says it good, 8% students are said it is satisfactory and 2% students are said it is Unsatisfactory. Students given the feedback on every teaching faculty related their teaching skill, knowledge of subjects, syllabus completion, solving queries and other information also. Alumni Feedback and Employee Feedbacks are also collected and analysed for future development. The data collected from students is prepared in graphical manner as follows.