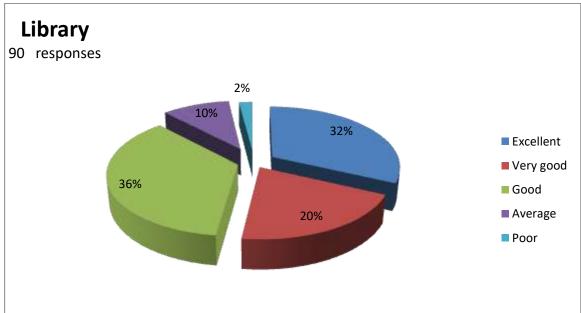

### Feedback Report (2020-21)

Our Institution 'CAREER MAHAVIDYALAYA' have taken online feedback from all the stakeholders of the institution. The main part of those stakeholders is students. So, from students colleges takes the reviews on various aspect of the college by questionnaire. The students given the answers of the questions and gives the feedback relating to the teaching and learning methods used in colleges, facilities provide by college and about library. The students told their response in excellent, very good, good, satisfactory and unsatisfactory options. Total 110 students has given feedback related to library.

There are 10 questions relating to library books, and other facilities provide in library. Averagely 48% students are said it is excellent, 24% students says it is very good, 18% says it good, 8% students are said it is satisfactory and 2% students are said it is Unsatisfactory. Students given the feedback on every teaching faculty related their teaching skill, knowledge of subjects, syllabus completion, solving queries and other information also. Alumni Feedback and Employee Feedbacks are also collected and analysed for future development. The data collected from students is prepared in graphical manner as follows.