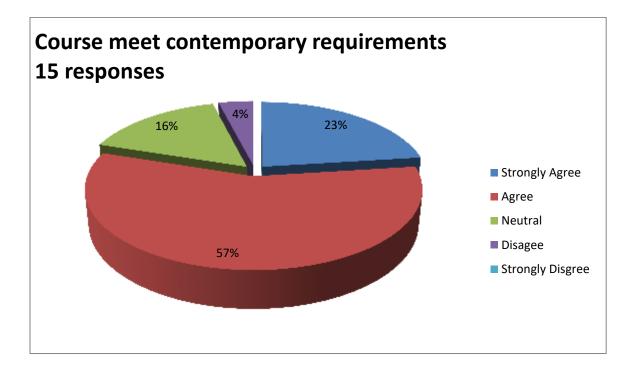

#### **ALUMNI FEEDBACK ON CURRICULUM**

Session ....2023

Rate the Particulars by putting tick mark in appropriate cell.

Name Ankit Jangir

| S. No. | Particulars                                                                                       | High    | Moderate | Poor |
|--------|---------------------------------------------------------------------------------------------------|---------|----------|------|
| 1      | Curriculum meets<br>prerequisite and basic<br>knowledge required for the<br>career.               |         |          |      |
| 2      | Usefulness of learning experience in career.                                                      | ~       |          |      |
| 3      | Electives offered in relation to the technological advancements.                                  | <u></u> |          |      |
| 4      | The new courses (subjects) Introduced meet Contemporary (existing) requirements.                  |         | _        |      |
| 5      | Design of the courses<br>(subjects) encourages /<br>motivates extra learning or<br>self-learning. | _       |          |      |