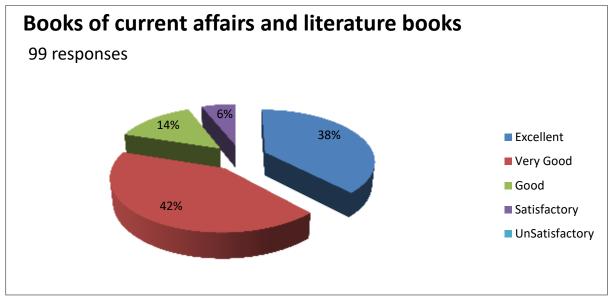

#### Feedback Report (2021-22)

Our Institution 'CAREER MAHAVIDYALAYA' has taken online feedback from all the stakeholders of the institution. The main part of those stakeholders is students. So, from students colleges takes the reviews on various aspect of the college by questionnaire. The students given the answers of the questions and gives the feedback relating to the teaching and learning methods used in colleges, facilities provide by college and about library. The students told their response in excellent, very good, good, satisfactory and unsatisfactory options. Total 120 students has given feedback related to library.

There are 10 questions relating to library books, and other facilities provide in library. Averagely 47% students are said it is excellent, 23% students says it is very good, 20% says it good, 8% students are said it is satisfactory and 2% students are said it is Unsatisfactory. Students given the feedback on every teaching faculty related their teaching skill, knowledge of subjects, syllabus completion, solving queries and other information also. Alumni Feedback and Employee Feedbacks are also collected and analysed for future development. The data collected from students is prepared in graphical manner as follows.