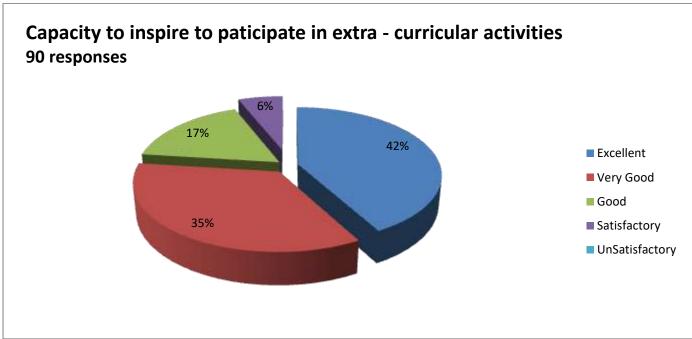

# Participation in extra curicular activities 60 responses | 10% | 5% | 33% | Excellent | | Very Good | | Good | | Satisfactory | | UnSatisfactory

🔁 careerscijjn@gmail.com

www.careercollegejjn.com
Mandawa Road, DURANA, Jhunjhunu (Raj.) 333041