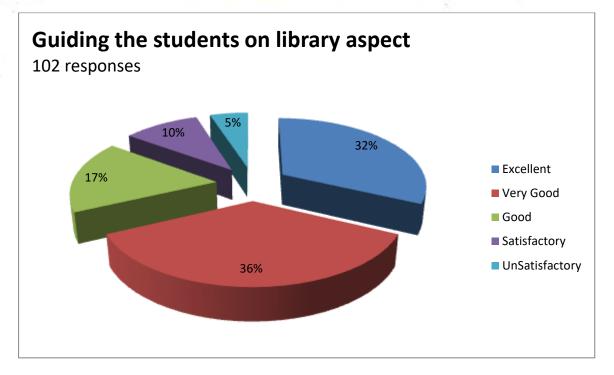

#### Feedback Report (2022-23)

Our Institution 'CAREER MAHAVIDYALAYA' has taken online feedback from all the stakeholders of the institution. The main part of those stakeholders is students. So, from students colleges takes the reviews on various aspect of the college by questionnaire. The students given the answers of the questions and gives the feedback relating to the teaching and learning methods used in colleges, facilities provide by college and about library. The students told their response in excellent, very good, good, satisfactory and unsatisfactory options. Total 150 students has given feedback related to library.

There are 10 questions relating to library books, and other facilities provide in library. Averagely 46% students are said it is excellent, 24% students says it is very good, 18% says it good, 10% students are said it is satisfactory and 2% students are said it is Unsatisfactory. Students given the feedback on every teaching faculty related their teaching skill, knowledge of subjects, syllabus completion, solving queries and other information also. Alumni Feedback and Employee Feedbacks are also collected and analysed for future development. The data collected from students is prepared in graphical manner as follows.