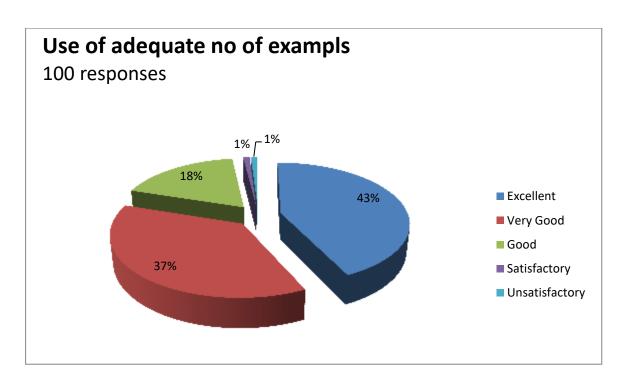

#### Feedback Report (2022-23)

Our Institution 'CAREER MAHAVIDYALAYA' has taken online feedback from all the stakeholders of the institution. The main part of those stakeholders is students. So, from students colleges takes the reviews on various aspect of the college by questionnaire. The students given the answers of the questions and gives the feedback relating to the teaching and learning methods used in colleges, facilities provide by college and about library. The students told their response in excellent, very good, good, satisfactory and unsatisfactory options. Total 150 students has given feedback related to library.

There are 10 questions relating to library books, and other facilities provide in library. Averagely 46% students are said it is excellent, 24% students says it is very good, 18% says it good, 10% students are said it is satisfactory and 2% students are said it is Unsatisfactory. Students given the feedback on every teaching faculty related their teaching skill, knowledge of subjects, syllabus completion, solving queries and other information also. Alumni Feedback and Employee Feedbacks are also collected and analysed for future development. The data collected from students is prepared in graphical manner as follows.