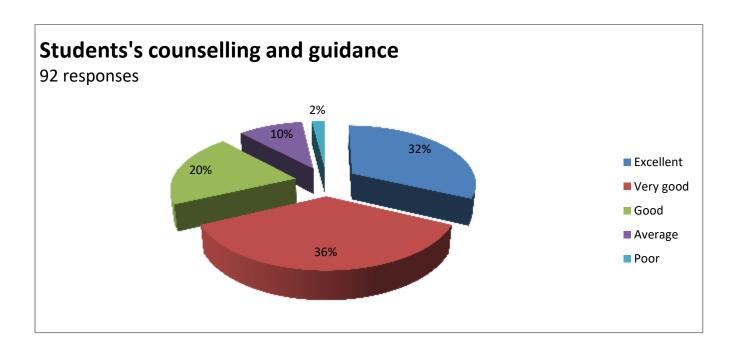

#### Feedback Report (2021-22)

Our Institution 'CAREER MAHAVIDYALAYA' has taken online feedback from all the stakeholders of the institution. The main part of those stakeholders is students. So, from students colleges takes the reviews on various aspect of the college by questionnaire. The students given the answers of the questions and gives the feedback relating to the teaching and learning methods used in colleges, facilities provide by college and about library. The students told their response in excellent, very good, good, satisfactory and unsatisfactory options. Total 120 students has given feedback related to library.

There are 10 questions relating to library books, and other facilities provide in library. Averagely 47% students are said it is excellent, 23% students says it is very good, 20% says it good, 8% students are said it is satisfactory and 2% students are said it is Unsatisfactory. Students given the feedback on every teaching faculty related their teaching skill, knowledge of subjects, syllabus completion, solving queries and other information also. Alumni Feedback and Employee Feedbacks are also collected and analysed for future development. The data collected from students is prepared in graphical manner as follows.