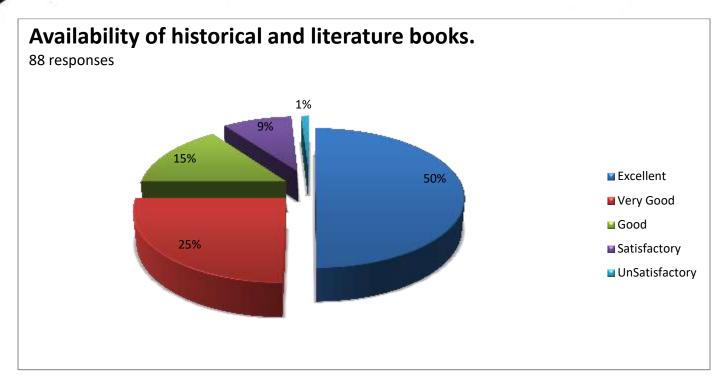

#### Feedback Report (2022-23)

Our Institution 'CAREER MAHAVIDYALAYA' has taken online feedback from all the stakeholders of the institution. The main part of those stakeholders is students. So, from students colleges takes the reviews on various aspect of the college by questionnaire. The students given the answers of the questions and gives the feedback relating to the teaching and learning methods used in colleges, facilities provide by college and about library. The students told their response in excellent, very good, good, satisfactory and unsatisfactory options. Total 150 students has given feedback related to library.

There are 10 questions relating to library books, and other facilities provide in library. Averagely 46% students are said it is excellent, 24% students says it is very good, 18% says it good, 10% students are said it is satisfactory and 2% students are said it is Unsatisfactory. Students given the feedback on every teaching faculty related their teaching skill, knowledge of subjects, syllabus completion, solving queries and other information also. Alumni Feedback and Employee Feedbacks are also collected and analysed for future development. The data collected from students is prepared in graphical manner as follows.