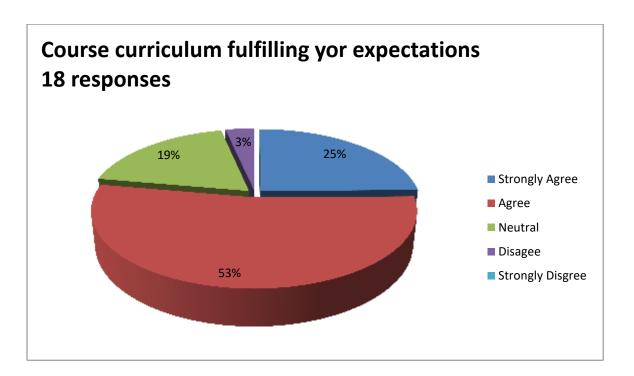

#### Feedback Report (2022-23)

Our Institution 'CAREER MAHAVIDYALAYA' has taken online feedback from all the stakeholders of the institution. The main part of those stakeholders is students. So, from students colleges takes the reviews on various aspect of the college by questionnaire. The students given the answers of the questions and gives the feedback relating to the teaching and learning methods used in colleges, facilities provide by college and about library. The students told their response in excellent, very good, good, satisfactory and unsatisfactory options. Total 150 students has given feedback related to library.

There are 10 questions relating to library books, and other facilities provide in library. Averagely 46% students are said it is excellent, 24% students says it is very good, 18% says it good, 10% students are said it is satisfactory and 2% students are said it is Unsatisfactory. Students given the feedback on every teaching faculty related their teaching skill, knowledge of subjects, syllabus completion, solving queries and other information also. Alumni Feedback and Employee Feedbacks are also collected and analysed for future development. The data collected from students is prepared in graphical manner as follows.