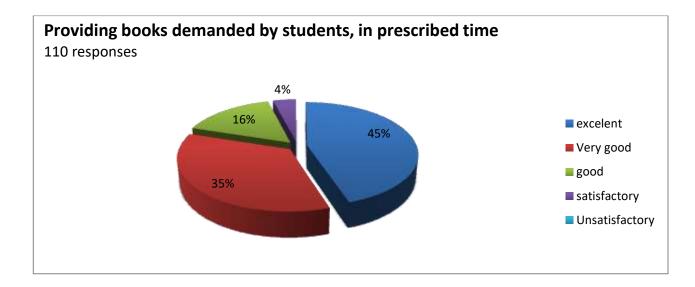

#### Feedback Report (2022-23)

Our Institution 'CAREER MAHAVIDYALAYA' has taken online feedback from all the stakeholders of the institution. The main part of those stakeholders is students. So, from students colleges takes the reviews on various aspect of the college by questionnaire. The students given the answers of the questions and gives the feedback relating to the teaching and learning methods used in colleges, facilities provide by college and about library. The students told their response in excellent, very good, good, satisfactory and unsatisfactory options. Total 150 students has given feedback related to library.

There are 10 questions relating to library books, and other facilities provide in library. Averagely 46% students are said it is excellent, 24% students says it is very good, 18% says it good, 10% students are said it is satisfactory and 2% students are said it is Unsatisfactory. Students given the feedback on every teaching faculty related their teaching skill, knowledge of subjects, syllabus completion, solving queries and other information also. Alumni Feedback and Employee Feedbacks are also collected and analysed for future development. The data collected from students is prepared in graphical manner as follows.