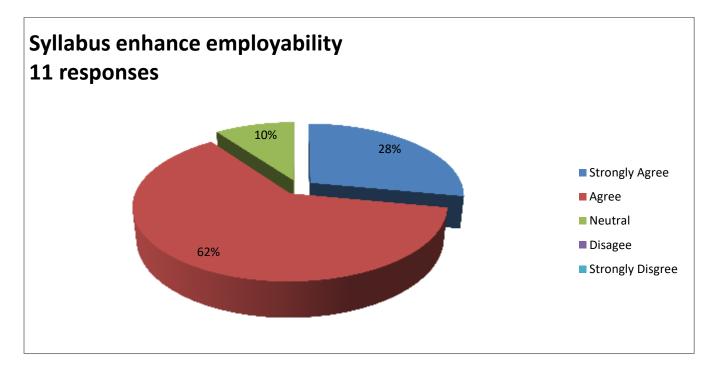

#### **Curriculum relevant for employability** 99 responses 5% 3% 33% 20% ■ Strongly Agree Agree Neutral ■ Disagee 39% ■ Strongly Disgree