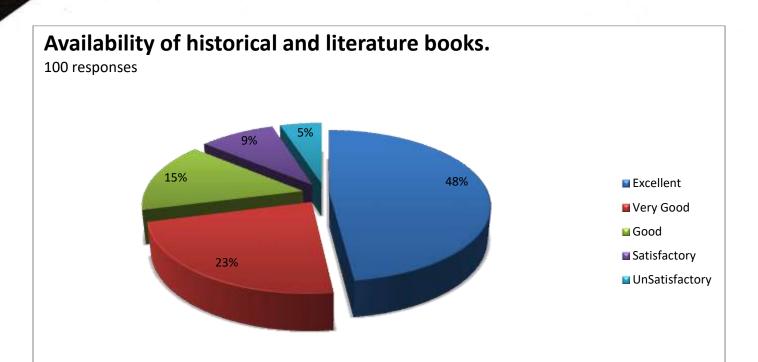

#### Feedback Report (2022-23)

Our Institution 'CAREER MAHAVIDYALAYA' has taken online feedback from all the stakeholders of the institution. The main part of those stakeholders is students. So, from students colleges takes the reviews on various aspect of the college by questionnaire. The students given the answers of the questions and gives the feedback relating to the teaching and learning methods used in colleges, facilities provide by college and about library. The students told their response in excellent, very good, good, satisfactory and unsatisfactory options. Total 150 students has given feedback related to library.

There are 10 questions relating to library books, and other facilities provide in library. Averagely 46% students are said it is excellent, 24% students says it is very good, 18% says it good, 10% students are said it is satisfactory and 2% students are said it is Unsatisfactory. Students given the feedback on every teaching faculty related their teaching skill, knowledge of subjects, syllabus completion, solving queries and other information also. Alumni Feedback and Employee Feedbacks are also collected and analysed for future development. The data collected from students is prepared in graphical manner as follows.