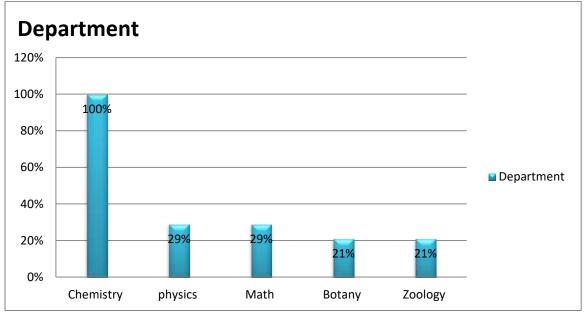

Department

: Science

D

Year

: 2018-19

Students are required to rate the courses on the following attributes using the 4-point scale shown .The format given is for one course. Do the same for other courses on separate page