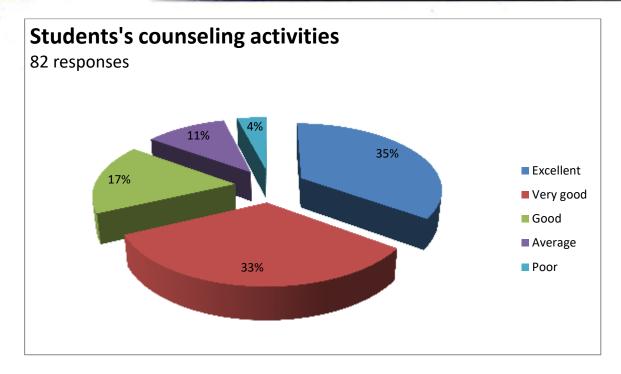

#### Feedback Report (2022-23)

Our Institution 'CAREER MAHAVIDYALAYA' has taken online feedback from all the stakeholders of the institution. The main part of those stakeholders is students. So, from students colleges takes the reviews on various aspect of the college by questionnaire. The students given the answers of the questions and gives the feedback relating to the teaching and learning methods used in colleges, facilities provide by college and about library. The students told their response in excellent, very good, good, satisfactory and unsatisfactory options. Total 150 students has given feedback related to library.

There are 10 questions relating to library books, and other facilities provide in library. Averagely 46% students are said it is excellent, 24% students says it is very good, 18% says it good, 10% students are said it is satisfactory and 2% students are said it is Unsatisfactory. Students given the feedback on every teaching faculty related their teaching skill, knowledge of subjects, syllabus completion, solving queries and other information also. Alumni Feedback and Employee Feedbacks are also collected and analysed for future development. The data collected from students is prepared in graphical manner as follows.