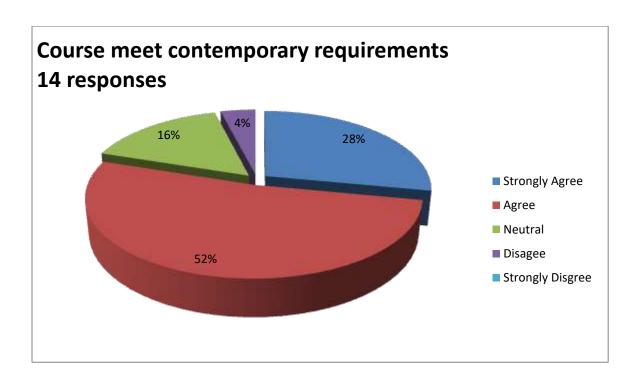

#### **ALUMNI FEEDBACK ON CURRICULUM**

Session ....2023

Rate the Particulars by putting tick mark in appropriate cell.

Name Ankit Jangir

| S. No. | Particulars                                                                                       | High    | Moderate | Poor |
|--------|---------------------------------------------------------------------------------------------------|---------|----------|------|
| 1      | Curriculum meets<br>prerequisite and basic<br>knowledge required for the<br>career.               |         |          |      |
| 2      | Usefulness of learning experience in career.                                                      | ~       |          |      |
| 3      | Electives offered in relation to the technological advancements.                                  | <u></u> |          |      |
| 4      | The new courses (subjects) Introduced meet Contemporary (existing) requirements.                  |         | _        |      |
| 5      | Design of the courses<br>(subjects) encourages /<br>motivates extra learning or<br>self-learning. | _       |          |      |

#### **ALUMNI FEEDBACK ON CURRICULUM**

Session ... Roal 3

Rate the Particulars by putting tick mark in appropriate cell.

Name Anil kumar

| S. No. | Particulars                                                                                       | High | Moderate | Poor |
|--------|---------------------------------------------------------------------------------------------------|------|----------|------|
| 1      | Curriculum meets<br>prerequisite and basic<br>knowledge required for the<br>career.               |      | _        |      |
| 2      | Usefulness of learning experience in career.                                                      |      |          |      |
| 3      | Electives offered in relation to the technological advancements.                                  | -    |          |      |
| 4      | The new courses (subjects) Introduced meet Contemporary (existing) requirements.                  |      |          |      |
| 5      | Design of the courses<br>(subjects) encourages /<br>motivates extra learning or<br>self-learning. |      | -        |      |

#### ALUMNI FEEDBACK ON CURRICULUM

Session .....నిరిని3.....

Rate the Particulars by putting tick mark in appropriate cell.

Name Amit kuneu Danedia

| S. No. | Particulars                                                                                       | High | Moderate | Poor |
|--------|---------------------------------------------------------------------------------------------------|------|----------|------|
| 1      | Curriculum meets<br>prerequisite and basic<br>knowledge required for the<br>career.               |      |          |      |
| 2      | Usefulness of learning experience in career.                                                      |      |          |      |
| 3      | Electives offered in relation to the technological advancements.                                  |      |          |      |
| 4      | The new courses (subjects) Introduced meet Contemporary (existing) requirements.                  | ~    | -        |      |
| 5      | Design of the courses<br>(subjects) encourages /<br>motivates extra learning or<br>self-learning. | ~    |          |      |

#### **ALUMNI FEEDBACK ON CURRICULUM**

Rate the Particulars by putting tick mark in appropriate cell.

Name ... Aman Kymar

| S. No. | Particulars                                                                                       | High | Moderate | Poor |
|--------|---------------------------------------------------------------------------------------------------|------|----------|------|
| 1      | Curriculum meets<br>prerequisite and basic<br>knowledge required for the<br>career.               |      |          |      |
| 2      | Usefulness of learning experience in career.                                                      | _    |          |      |
| 3      | Electives offered in relation to the technological advancements.                                  | _    |          |      |
| 4      | The new courses (subjects) Introduced meet Contemporary (existing) requirements.                  | -    |          |      |
| 5      | Design of the courses<br>(subjects) encourages /<br>motivates extra learning or<br>self-learning. |      | _        |      |

#### **ALUMNI FEEDBACK ON CURRICULUM**

Session ................

Rate the Particulars by putting tick mark in appropriate cell.

Name ... AKASH KUMAR

| S. No. | Particulars                                                                                       | High | Moderate | Poor |
|--------|---------------------------------------------------------------------------------------------------|------|----------|------|
| 1      | Curriculum meets prerequisite and basic knowledge required for the career.                        | -    |          |      |
| 2      | Usefulness of learning experience in career.                                                      | -    |          |      |
| 3      | Electives offered in relation to the technological advancements.                                  | -    |          |      |
| 4      | The new courses (subjects) Introduced meet Contemporary (existing) requirements.                  |      | _        |      |
| 5      | Design of the courses<br>(subjects) encourages /<br>motivates extra learning or<br>self-learning. |      |          |      |

#### ALUMNI FEEDBACK ON CURRICULUM

Session ....പ്രവു.

Rate the Particulars by putting tick mark in appropriate cell.

Name ... Afxeen.

| S. No. | Particulars                                                                                       | High | Moderate | Poor |
|--------|---------------------------------------------------------------------------------------------------|------|----------|------|
| 1      | Curriculum meets prerequisite and basic knowledge required for the career.                        |      |          |      |
| 2      | Usefulness of learning experience in career.                                                      |      | _        |      |
| 3      | Electives offered in relation to the technological advancements.                                  |      |          |      |
| 4      | The new courses (subjects) Introduced meet Contemporary (existing) requirements.                  | ~    |          |      |
| 5      | Design of the courses<br>(subjects) encourages /<br>motivates extra learning or<br>self-learning. | -    |          |      |

#### **ALUMNI FEEDBACK ON CURRICULUM**

Session .......202.3.....

Rate the Particulars by putting tick mark in appropriate cell.

Name ADITYA RAT KATEWA

| S. No. | Particulars                                                                                       | High | Moderate | Poor |
|--------|---------------------------------------------------------------------------------------------------|------|----------|------|
| 1      | Curriculum meets<br>prerequisite and basic<br>knowledge required for the<br>career.               |      | _        |      |
| 2      | Usefulness of learning experience in career.                                                      |      | _        |      |
| 3      | Electives offered in relation to the technological advancements.                                  | ~    |          |      |
| 4      | The new courses (subjects) Introduced meet Contemporary (existing) requirements.                  | -    |          |      |
| 5      | Design of the courses<br>(subjects) encourages /<br>motivates extra learning or<br>self-learning. | ~    |          |      |

#### **ALUMNI FEEDBACK ON CURRICULUM**

Rate the Particulars by putting tick mark in appropriate cell.

Name .. ABDUL MUTLIB

| S. No. | Particulars                                                                                       | High | Moderate | Poor |
|--------|---------------------------------------------------------------------------------------------------|------|----------|------|
| 1      | Curriculum meets prerequisite and basic knowledge required for the career.                        |      |          |      |
| 2      | Usefulness of learning experience in career.                                                      | _    |          |      |
| 3      | Electives offered in relation to the technological advancements.                                  |      | -        |      |
| 4      | The new courses (subjects) Introduced meet Contemporary (existing) requirements.                  | ~    |          |      |
| 5      | Design of the courses<br>(subjects) encourages /<br>motivates extra learning or<br>self-learning. | ~    |          |      |

#### **ALUMNI FEEDBACK ON CURRICULUM**

Session .... 2023

Rate the Particulars by putting tick mark in appropriate cell.

Name ... Abdul Azeez

| S. No. | Particulars                                                                                       | High | Moderate | Poor |
|--------|---------------------------------------------------------------------------------------------------|------|----------|------|
| 1      | Curriculum meets<br>prerequisite and basic<br>knowledge required for the<br>career.               |      | _        |      |
| 2      | Usefulness of learning experience in career.                                                      |      | ~        |      |
| 3      | Electives offered in relation to the technological advancements.                                  | _    |          |      |
| 4      | The new courses (subjects) Introduced meet Contemporary (existing) requirements.                  | _    |          |      |
| 5      | Design of the courses<br>(subjects) encourages /<br>motivates extra learning or<br>self-learning. | _    |          |      |

#### **ALUMNI FEEDBACK ON CURRICULUM**

Session ... Residential

Rate the Particulars by putting tick mark in appropriate cell.

Name . Agbid Ali

| S. No. | Particulars                                                                                       | High | Moderate | Poor |
|--------|---------------------------------------------------------------------------------------------------|------|----------|------|
| 1      | Curriculum meets<br>prerequisite and basic<br>knowledge required for the<br>career.               | _    |          |      |
| 2      | Usefulness of learning experience in career.                                                      |      |          |      |
| 3      | Electives offered in relation to the technological advancements.                                  | _    | 8        |      |
| 4      | The new courses (subjects) Introduced meet Contemporary (existing) requirements.                  | _    |          |      |
| 5      | Design of the courses<br>(subjects) encourages /<br>motivates extra learning or<br>self-learning. | L-   |          |      |

#### ALUMNI FEEDBACK ON CURRICULUM

Session .....RORA

Rate the Particulars by putting tick mark in appropriate cell.

Name Babity Kumari

| 5. No. | Particulars                                                                                       | High | Moderate | Poor |
|--------|---------------------------------------------------------------------------------------------------|------|----------|------|
| 1      | Curriculum meets<br>prerequisite and basic<br>knowledge required for the<br>career.               |      | ~        |      |
| 2      | Usefulness of learning experience in career.                                                      | _    |          |      |
| 3      | Electives offered in relation to the technological advancements.                                  | ~    |          |      |
| 4      | The new courses (subjects) Introduced meet Contemporary (existing) requirements.                  |      |          |      |
| 5      | Design of the courses<br>(subjects) encourages /<br>motivates extra learning or<br>self-learning. | ~    |          |      |

#### **ALUMNI FEEDBACK ON CURRICULUM**

Rate the Particulars by putting tick mark in appropriate cell.

Name ... Anup meel

| S. No. | Particulars                                                                                       | High | Moderate | Poor |
|--------|---------------------------------------------------------------------------------------------------|------|----------|------|
| 1      | Curriculum meets<br>prerequisite and basic<br>knowledge required for the<br>career.               |      |          |      |
| 2      | Usefulness of learning experience in career.                                                      |      |          |      |
| 3      | Electives offered in relation to the technological advancements.                                  | ~    |          |      |
| 4      | The new courses (subjects) Introduced meet Contemporary (existing) requirements.                  | ~    |          |      |
| 5      | Design of the courses<br>(subjects) encourages /<br>motivates extra learning or<br>self-learning. |      |          |      |

#### **ALUMNI FEEDBACK ON CURRICULUM**

Session ..... RORL

Rate the Particulars by putting tick mark in appropriate cell.

Name Ankil meena

| S. No. | Particulars                                                                              | High | Moderate | Poor |
|--------|------------------------------------------------------------------------------------------|------|----------|------|
| 1      | Curriculum meets<br>prerequisite and basic<br>knowledge required for the<br>career.      |      | _        |      |
| 2      | Usefulness of learning experience in career.                                             |      | -        |      |
| 3      | Electives offered in relation to the technological advancements.                         | -    | V .      |      |
| 4      | The new courses (subjects) Introduced meet Contemporary (existing) requirements.         |      |          |      |
| 5      | Design of the courses (subjects) encourages / motivates extra learning or self-learning. | /    |          |      |

#### **ALUMNI FEEDBACK ON CURRICULUM**

Session .....2021

Rate the Particulars by putting tick mark in appropriate cell.

Name Aart Brooked

| S. No. | Particulars                                                                                       | High | Moderate | Poor |
|--------|---------------------------------------------------------------------------------------------------|------|----------|------|
| 1      | Curriculum meets<br>prerequisite and basic<br>knowledge required for the<br>career.               | -    |          |      |
| 2      | Usefulness of learning experience in career.                                                      |      | -        |      |
| 3      | Electives offered in relation to the technological advancements.                                  |      | -        |      |
| 4      | The new courses (subjects) Introduced meet Contemporary (existing) requirements.                  | _    |          |      |
| 5      | Design of the courses<br>(subjects) encourages /<br>motivates extra learning or<br>self-learning. | ~    |          |      |

#### **ALUMNI FEEDBACK ON CURRICULUM**

Session .....

Rate the Particulars by putting tick mark in appropriate cell.

Name .. Nikhil Kumar

| S. No. | Particulars                                                                                       | High | Moderate | Poor |
|--------|---------------------------------------------------------------------------------------------------|------|----------|------|
| 1      | Curriculum meets<br>prerequisite and basic<br>knowledge required for the<br>career.               | -    |          |      |
| 2      | Usefulness of learning experience in career.                                                      |      |          |      |
| 3      | Electives offered in relation to the technological advancements.                                  | _    |          |      |
| 4      | The new courses (subjects) Introduced meet Contemporary (existing) requirements.                  | 13   |          |      |
| 5      | Design of the courses<br>(subjects) encourages /<br>motivates extra learning or<br>self-learning. |      |          |      |

#### **ALUMNI FEEDBACK ON CURRICULUM**

Session .... 99 29

Rate the Particulars by putting tick mark in appropriate cell.

Name .. many .. Kumar

| High                              | Moderate                                                                                       | Poor                                                                                            |
|-----------------------------------|------------------------------------------------------------------------------------------------|-------------------------------------------------------------------------------------------------|
| ets<br>d basic<br>aired for the   |                                                                                                |                                                                                                 |
| arning areer.                     |                                                                                                |                                                                                                 |
| d in relation<br>gical            | _                                                                                              |                                                                                                 |
| ts) et (existing)                 |                                                                                                |                                                                                                 |
| ourses<br>urages /<br>learning or |                                                                                                |                                                                                                 |
|                                   | ets d basic uired for the arning areer. d in relation gical  ts) et (existing) ourses urages / | ets d basic uired for the arning areer. d in relation gical  ts) et (existing)  ourses urages / |

#### **ALUMNI FEEDBACK ON CURRICULUM**

Session .....................

Rate the Particulars by putting tick mark in appropriate cell.

Name Deepak Teenwal

| S. No. | Particulars                                                                                       | High | Moderate | Poor |
|--------|---------------------------------------------------------------------------------------------------|------|----------|------|
| 1      | Curriculum meets<br>prerequisite and basic<br>knowledge required for the<br>career.               |      |          |      |
| 2      | Usefulness of learning experience in career.                                                      |      | _        |      |
| 3      | Electives offered in relation to the technological advancements.                                  |      | -        |      |
| 4      | The new courses (subjects) Introduced meet Contemporary (existing) requirements.                  |      |          |      |
| 5      | Design of the courses<br>(subjects) encourages /<br>motivates extra learning or<br>self-learning. |      |          |      |

#### ALUMNI FEEDBACK ON CURRICULUM

Rate the Particulars by putting tick mark in appropriate cell.

Name Deepak kumar

| S. No. | Particulars                                                                                       | High | Moderate | Poor |
|--------|---------------------------------------------------------------------------------------------------|------|----------|------|
| 1      | Curriculum meets<br>prerequisite and basic<br>knowledge required for the<br>career.               |      |          |      |
| 2      | Usefulness of learning experience in career.                                                      |      | _        |      |
| 3      | Electives offered in relation to the technological advancements.                                  |      |          |      |
| 4      | The new courses (subjects) Introduced meet Contemporary (existing) requirements.                  | _    |          |      |
| 5      | Design of the courses<br>(subjects) encourages /<br>motivates extra learning or<br>self-learning. | ~    |          |      |