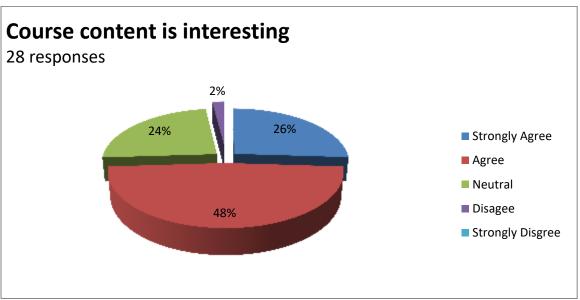

### Feedback Report (2018-19)

Our Institution 'CAREER MAHAVIDYALAYA' have taken online feedback from all the stakeholders of the institution. The main part of those stakeholders is students. So, from students colleges takes the reviews on various aspect of the college by questionnaire. The students given the answers of the questions and gives the feedback relating to the teaching and learning methods used in colleges, facilities provide by college and about library. The students told their response in excellent, very good, good, satisfactory and unsatisfactory options. Total 102 students has given feedback related to library.

There are 8 questions relating to library books, and other facilities provide in library. Averagely 42% students are said it is excellent, 30% students says it is very good, 20% says it good, 6% students are said it is satisfactory and 2% students are said it is Unsatisfactory. Students given the feedback on every teaching faculty related their teaching skill, knowledge of subjects, syllabus completion, solving queries and other information also. Alumni Feedback and Employee Feedbacks are also collected and analysed for future development. The data collected from students is prepared in graphical manner as follows.