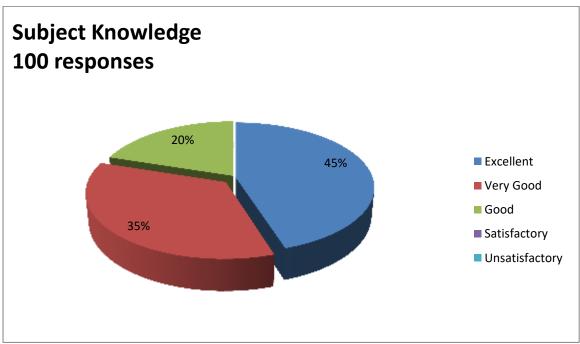

#### Feedback Report (2022-23)

Our Institution 'CAREER MAHAVIDYALAYA' has taken online feedback from all the stakeholders of the institution. The main part of those stakeholders is students. So, from students colleges takes the reviews on various aspect of the college by questionnaire. The students given the answers of the questions and gives the feedback relating to the teaching and learning methods used in colleges, facilities provide by college and about library. The students told their response in excellent, very good, good, satisfactory and unsatisfactory options. Total 150 students has given feedback related to library.

There are 10 questions relating to library books, and other facilities provide in library. Averagely 46% students are said it is excellent, 24% students says it is very good, 18% says it good, 10% students are said it is satisfactory and 2% students are said it is Unsatisfactory. Students given the feedback on every teaching faculty related their teaching skill, knowledge of subjects, syllabus completion, solving queries and other information also. Alumni Feedback and Employee Feedbacks are also collected and analysed for future development. The data collected from students is prepared in graphical manner as follows.