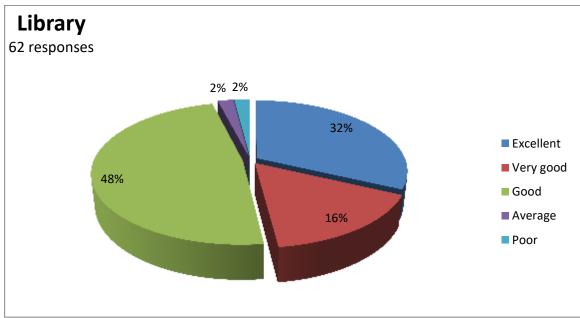

#### Feedback Report (2022-23)

Our Institution 'CAREER MAHAVIDYALAYA' has taken online feedback from all the stakeholders of the institution. The main part of those stakeholders is students. So, from students colleges takes the reviews on various aspect of the college by questionnaire. The students given the answers of the questions and gives the feedback relating to the teaching and learning methods used in colleges, facilities provide by college and about library. The students told their response in excellent, very good, good, satisfactory and unsatisfactory options. Total 150 students has given feedback related to library.

There are 10 questions relating to library books, and other facilities provide in library. Averagely 46% students are said it is excellent, 24% students says it is very good, 18% says it good, 10% students are said it is satisfactory and 2% students are said it is Unsatisfactory. Students given the feedback on every teaching faculty related their teaching skill, knowledge of subjects, syllabus completion, solving queries and other information also. Alumni Feedback and Employee Feedbacks are also collected and analysed for future development. The data collected from students is prepared in graphical manner as follows.