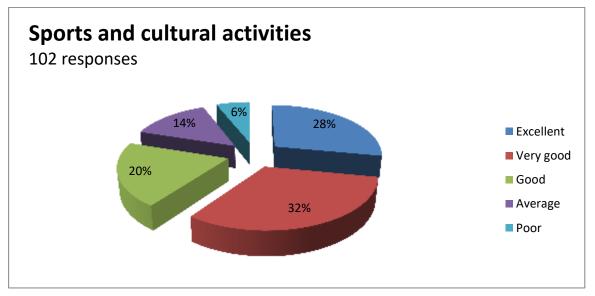

### Feedback Report (2018-19)

Our Institution 'CAREER MAHAVIDYALAYA' have taken online feedback from all the stakeholders of the institution. The main part of those stakeholders is students. So, from students colleges takes the reviews on various aspect of the college by questionnaire. The students given the answers of the questions and gives the feedback relating to the teaching and learning methods used in colleges, facilities provide by college and about library. The students told their response in excellent, very good, good, satisfactory and unsatisfactory options. Total 102 students has given feedback related to library.

There are 8 questions relating to library books, and other facilities provide in library. Averagely 42% students are said it is excellent, 30% students says it is very good, 20% says it good, 6% students are said it is satisfactory and 2% students are said it is Unsatisfactory. Students given the feedback on every teaching faculty related their teaching skill, knowledge of subjects, syllabus completion, solving queries and other information also. Alumni Feedback and Employee Feedbacks are also collected and analysed for future development. The data collected from students is prepared in graphical manner as follows.