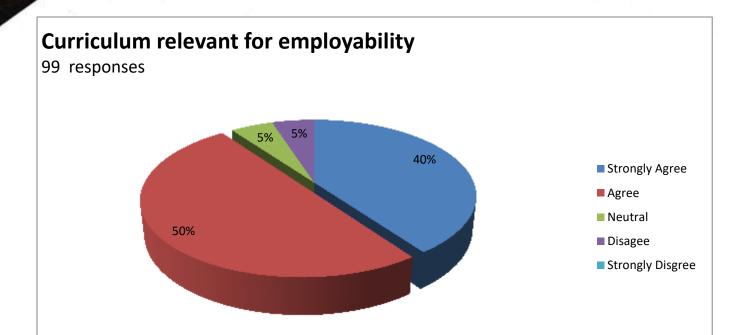

#### **Curriculum relevant for employability** 99 responses 5% 3% 33% 20% ■ Strongly Agree Agree Neutral ■ Disagee 39% ■ Strongly Disgree