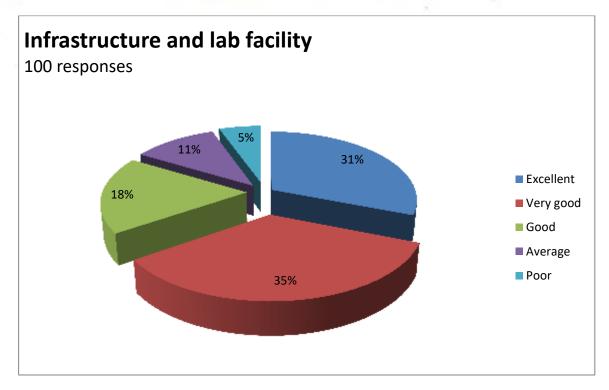

#### ALUMNI FEEDBACK FORM ANALYSIS

| S.No | Attributes                        | Far from       | Not            | satisfied% | Happy% | Very       | Total |
|------|-----------------------------------|----------------|----------------|------------|--------|------------|-------|
|      |                                   | satisfied% (1) | satisfied% (2) | (3)        | (4)    | Happy% (5) |       |
| 1    | Admission procedure               | 5              | 3              | 15         | 22     | 55         | 250   |
| 2    | Fee Structure                     | 7              | 5              | 17         | 29     | 42         | 250   |
| 3    | Environment                       | 3              | 6              | 17         | 18     | 56         | 250   |
| 4    | Infrastructure and lab facilities | 4              | 7              | 15         | 15     | 59         | 250   |
| 5    | Faculty                           | 2              | 5              | 16         | 23     | 54         | 250   |
| 6    | Project Guidance                  | 3              | 6              | 12         | 30     | 49         | 250   |
| 7    | Quality of support material       | 5              | 9              | 8          | 35     | 43         | 250   |
| 8    | Training and placement            | -              | -              | -          | -      | -          | -     |
| 9    | Library                           | 3              | 5              | 6          | 17     | 69         | 250   |
| 10   | Canteen facilities                | 3              | 6              | 6          | 24     | 61         | 250   |
| 11   | Hostel Facilities                 | -              | -              | -          | -      | -          | -     |
| 12   | Overall Rating of the college     | -              | -              | -          | -      | -          | -     |