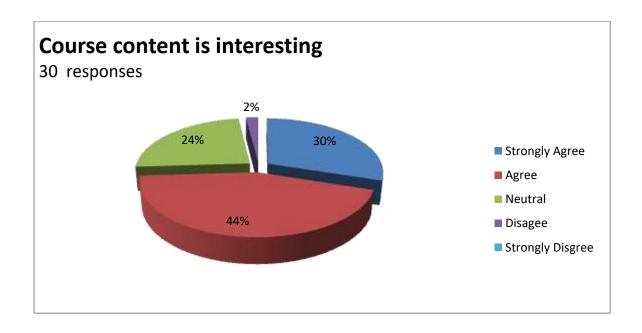

#### **Curriculum relevant for employability** 99 responses 5% 3% 33% 20% ■ Strongly Agree Agree Neutral ■ Disagee 39% ■ Strongly Disgree