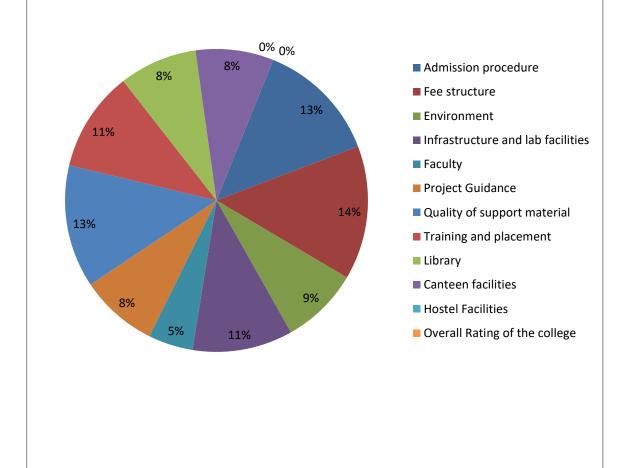

#### ALUMNI FEEDBACK FORM ANALYSIS

| S.No | Attributes                        | Far from       | Not            | satisfied% | Happy% | Very       | Total |
|------|-----------------------------------|----------------|----------------|------------|--------|------------|-------|
|      |                                   | satisfied% (1) | satisfied% (2) | (3)        | (4)    | Happy% (5) |       |
| 1    | Admission procedure               | 5              | 3              | 15         | 22     | 55         | 250   |
| 2    | Fee Structure                     | 7              | 5              | 17         | 29     | 42         | 250   |
| 3    | Environment                       | 3              | 6              | 17         | 18     | 56         | 250   |
| 4    | Infrastructure and lab facilities | 4              | 7              | 15         | 15     | 59         | 250   |
| 5    | Faculty                           | 2              | 5              | 16         | 23     | 54         | 250   |
| 6    | Project Guidance                  | 3              | 6              | 12         | 30     | 49         | 250   |
| 7    | Quality of support material       | 5              | 9              | 8          | 35     | 43         | 250   |
| 8    | Training and placement            | -              | -              | -          | -      | -          | -     |
| 9    | Library                           | 3              | 5              | 6          | 17     | 69         | 250   |
| 10   | Canteen facilities                | 3              | 6              | 6          | 24     | 61         | 250   |
| 11   | Hostel Facilities                 | -              | -              | -          | -      | -          | -     |
| 12   | Overall Rating of the college     | -              | -              | -          | -      | -          | -     |