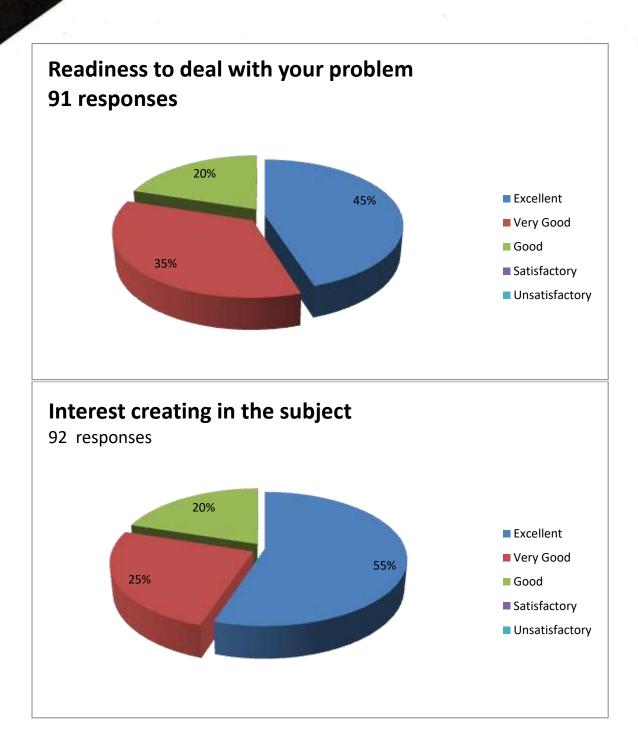

#### Feedback Report (2022-23)

Our Institution 'CAREER MAHAVIDYALAYA' has taken online feedback from all the stakeholders of the institution. The main part of those stakeholders is students. So, from students colleges takes the reviews on various aspect of the college by questionnaire. The students given the answers of the questions and gives the feedback relating to the teaching and learning methods used in colleges, facilities provide by college and about library. The students told their response in excellent, very good, good, satisfactory and unsatisfactory options. Total 150 students has given feedback related to library.

There are 10 questions relating to library books, and other facilities provide in library. Averagely 46% students are said it is excellent, 24% students says it is very good, 18% says it good, 10% students are said it is satisfactory and 2% students are said it is Unsatisfactory. Students given the feedback on every teaching faculty related their teaching skill, knowledge of subjects, syllabus completion, solving queries and other information also. Alumni Feedback and Employee Feedbacks are also collected and analysed for future development. The data collected from students is prepared in graphical manner as follows.