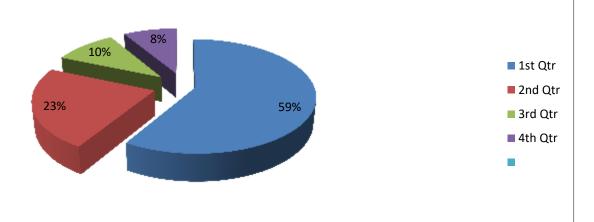

#### Feedback Report (2021-22)

Our Institution 'CAREER MAHAVIDYALAYA' has taken online feedback from all the stakeholders of the institution. The main part of those stakeholders is students. So, from students colleges takes the reviews on various aspect of the college by questionnaire. The students given the answers of the questions and gives the feedback relating to the teaching and learning methods used in colleges, facilities provide by college and about library. The students told their response in excellent, very good, good, satisfactory and unsatisfactory options. Total 120 students has given feedback related to library.

There are 10 questions relating to library books, and other facilities provide in library. Averagely 47% students are said it is excellent, 23% students says it is very good, 20% says it good, 8% students are said it is satisfactory and 2% students are said it is Unsatisfactory. Students given the feedback on every teaching faculty related their teaching skill, knowledge of subjects, syllabus completion, solving queries and other information also. Alumni Feedback and Employee Feedbacks are also collected and analysed for future development. The data collected from students is prepared in graphical manner as follows.