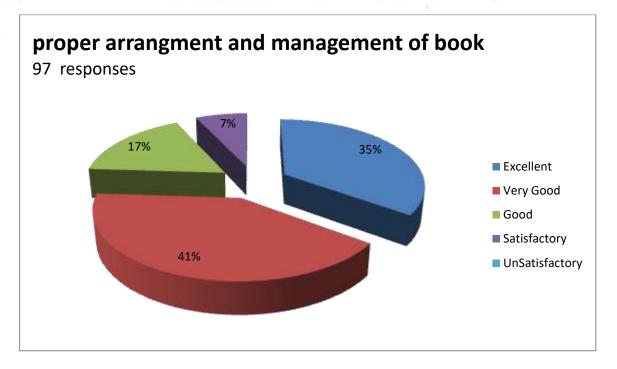

#### **Curriculum relevant for employability** 99 responses 5% 3% 33% 20% ■ Strongly Agree Agree Neutral ■ Disagee 39% ■ Strongly Disgree