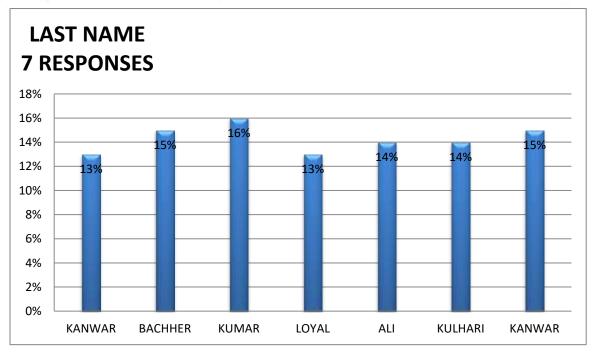

responses

Career mahavidayalaya DURANA, MANDAWA ROAD, JHUNJHUNU Dr. SANDEEP MITHARWAL

### NAME OF THE EMPLOYEE

- 1. ARCHANA SHARMA
- 2. SHIVANI RAJPUROHIT











☐ careerscijjn@gmail.com

www.careercollegejjn.com



Affiliated to Pandit Deendayal Upadhyaya Shekhawati University, Sikar (Raj.)













careerscijjn@gmail.com

www.careercollegejjn.com
 Mandawa Road, DURANA, Jhunjhunu (Raj.) 333041





Affiliated to Pandit Deendayal Upadhyaya Shekhawati University, Sikar (Raj.)













careerscijjn@gmail.com
www.careercollegejjn.com





Affiliated to Pandit Deendayal Upadhyaya Shekhawati University, Sikar (Raj.)



### Alumni Feedback











careerscijjn@gmail.com

www.careercollegejjn.com





Affiliated to Pandit Deendayal Upadhyaya Shekhawati University, Sikar (Raj.)













careerscijjn@gmail.com

www.careercollegejjn.com





Affiliated to Pandit Deendayal Upadhyaya Shekhawati University, Sikar (Raj.)









PRINCIPAL
DR. SHIKHA SAHAY
CAREER MAHAVIDYALAYA
DURANA JHUNJHUNU (Raj.)



careerscijjn@gmail.com

www.careercollegejjn.com





Affiliated to Pandit Deendayal Upadhyaya Shekhawati University, Sikar (Raj.)













careerscijjn@gmail.com

www.careercollegejjn.com
 Mandawa Road, DURANA, Jhunjhunu (Raj.) 333041





Affiliated to Pandit Deendayal Upadhyaya Shekhawati University, Sikar (Raj.)













careerscijjn@gmail.com

www.careercollegejjn.com





Affiliated to Pandit Deendayal Upadhyaya Shekhawati University, Sikar (Raj.)













careerscijjn@gmail.com

www.careercollegejjn.com





Affiliated to Pandit Deendayal Upadhyaya