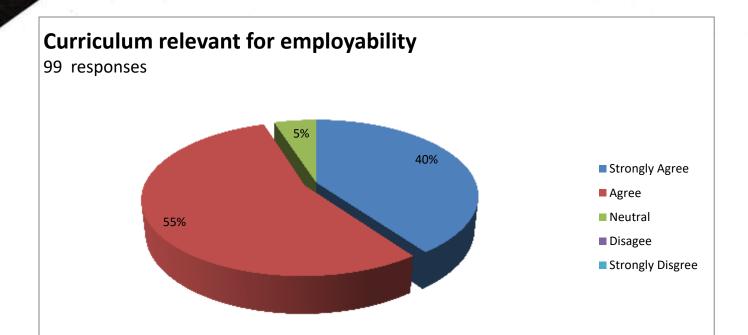

#### **Curriculum relevant for employability** 99 responses 5% 3% 33% 20% ■ Strongly Agree Agree Neutral ■ Disagee 39% ■ Strongly Disgree