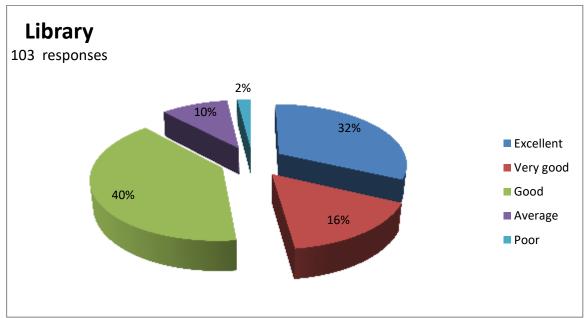

#### Feedback Report (2022-23)

Our Institution 'CAREER MAHAVIDYALAYA' has taken online feedback from all the stakeholders of the institution. The main part of those stakeholders is students. So, from students colleges takes the reviews on various aspect of the college by questionnaire. The students given the answers of the questions and gives the feedback relating to the teaching and learning methods used in colleges, facilities provide by college and about library. The students told their response in excellent, very good, good, satisfactory and unsatisfactory options. Total 150 students has given feedback related to library.

There are 10 questions relating to library books, and other facilities provide in library. Averagely 46% students are said it is excellent, 24% students says it is very good, 18% says it good, 10% students are said it is satisfactory and 2% students are said it is Unsatisfactory. Students given the feedback on every teaching faculty related their teaching skill, knowledge of subjects, syllabus completion, solving queries and other information also. Alumni Feedback and Employee Feedbacks are also collected and analysed for future development. The data collected from students is prepared in graphical manner as follows.