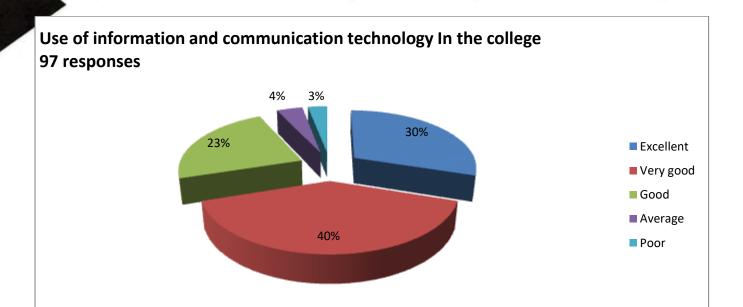

There are 10 questions relating to library books, and other facilities provide in library. Averagely 46% students are said it is excellent, 24% students says it is very good, 18% says it good, 10% students are said it is satisfactory and 2% students are said it is Unsatisfactory. Students given the feedback on every teaching faculty related their teaching skill, knowledge of subjects, syllabus completion, solving queries and other information also. Alumni Feedback and Employee Feedbacks are also collected and analysed for future development. The data collected from students is prepared in graphical manner as follows.