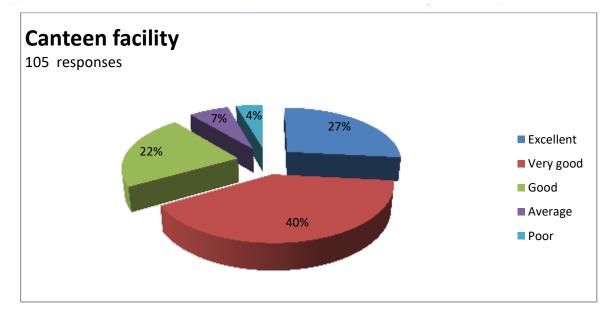

#### Feedback Report (2022-23)

Our Institution 'CAREER MAHAVIDYALAYA' has taken online feedback from all the stakeholders of the institution. The main part of those stakeholders is students. So, from students colleges takes the reviews on various aspect of the college by questionnaire. The students given the answers of the questions and gives the feedback relating to the teaching and learning methods used in colleges, facilities provide by college and about library. The students told their response in excellent, very good, good, satisfactory and unsatisfactory options. Total 150 students has given feedback related to library.

There are 10 questions relating to library books, and other facilities provide in library. Averagely 46% students are said it is excellent, 24% students says it is very good, 18% says it good, 10% students are said it is satisfactory and 2% students are said it is Unsatisfactory. Students given the feedback on every teaching faculty related their teaching skill, knowledge of subjects, syllabus completion, solving queries and other information also. Alumni Feedback and Employee Feedbacks are also collected and analysed for future development. The data collected from students is prepared in graphical manner as follows.