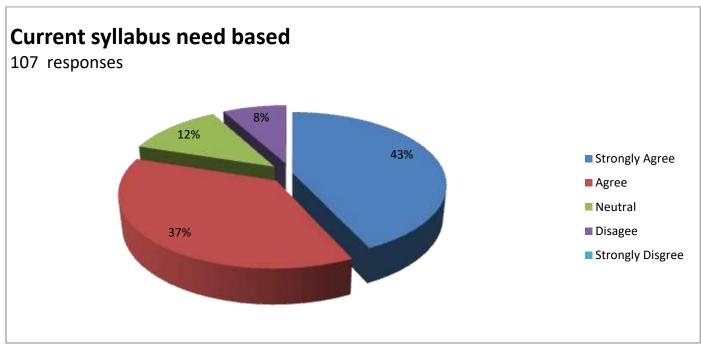

### Feedback Report (2018-19)

Our Institution 'CAREER MAHAVIDYALAYA' have taken online feedback from all the stakeholders of the institution. The main part of those stakeholders is students. So, from students colleges takes the reviews on various aspect of the college by questionnaire. The students given the answers of the questions and gives the feedback relating to the teaching and learning methods used in colleges, facilities provide by college and about library. The students told their response in excellent, very good, good, satisfactory and unsatisfactory options. Total 102 students has given feedback related to library.

There are 8 questions relating to library books, and other facilities provide in library. Averagely 42% students are said it is excellent, 30% students says it is very good, 20% says it good, 6% students are said it is satisfactory and 2% students are said it is Unsatisfactory. Students given the feedback on every teaching faculty related their teaching skill, knowledge of subjects, syllabus completion, solving queries and other information also. Alumni Feedback and Employee Feedbacks are also collected and analysed for future development. The data collected from students is prepared in graphical manner as follows.