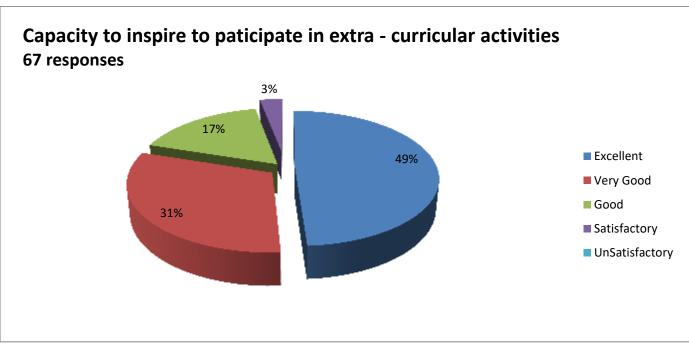

# Participation in extra curicular activities 60 responses | 10% | 5% | 33% | Excellent | | Very Good | | Good | | Satisfactory | | UnSatisfactory

🔁 careerscijjn@gmail.com

www.careercollegejjn.com
Mandawa Road, DURANA, Jhunjhunu (Raj.) 333041