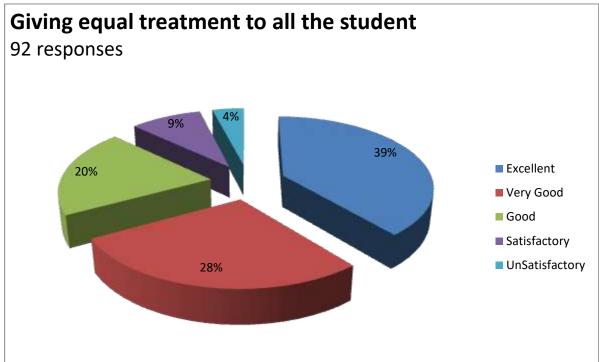

# Giving a patient hearing to the students 110 responses

Excellent

■ Very Good

Good

Satisfactory

UnSatisfactory

# Taking cognizance of demands of the students 110 responses

Excellent

■ Very Good

Good

■ Satisfactory

UnSatisfactory

PRINCIPAL
DR. SHIKHA SAHAY
CAREER MAHAVIDYALAYA
DURANA JHUNJHUNU (Raj.)

careerscijjn@gmail.com