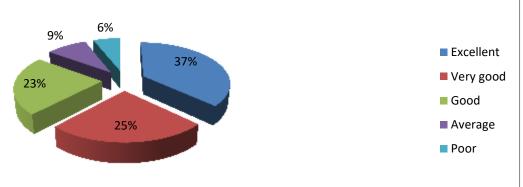

### Feedback Report (2018-19)

Our Institution 'CAREER MAHAVIDYALAYA' have taken online feedback from all the stakeholders of the institution. The main part of those stakeholders is students. So, from students colleges takes the reviews on various aspect of the college by questionnaire. The students given the answers of the questions and gives the feedback relating to the teaching and learning methods used in colleges, facilities provide by college and about library. The students told their response in excellent, very good, good, satisfactory and unsatisfactory options. Total 102 students has given feedback related to library.

There are 8 questions relating to library books, and other facilities provide in library. Averagely 42% students are said it is excellent, 30% students says it is very good, 20% says it good, 6% students are said it is satisfactory and 2% students are said it is Unsatisfactory. Students given the feedback on every teaching faculty related their teaching skill, knowledge of subjects, syllabus completion, solving queries and other information also. Alumni Feedback and Employee Feedbacks are also collected and analysed for future development. The data collected from students is prepared in graphical manner as follows.