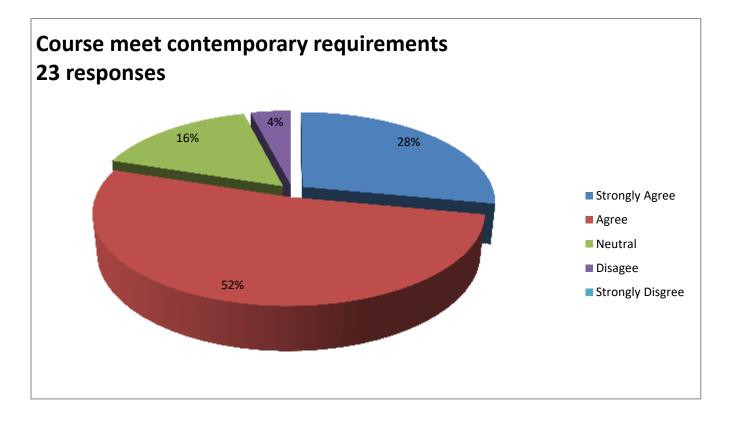

#### **ALUMNI FEEDBACK ON CURRICULUM**

Session ....2023

Rate the Particulars by putting tick mark in appropriate cell.

Name Ankit Jangir

| S. No. | Particulars                                                                                       | High    | Moderate | Poor |
|--------|---------------------------------------------------------------------------------------------------|---------|----------|------|
| 1      | Curriculum meets<br>prerequisite and basic<br>knowledge required for the<br>career.               |         |          |      |
| 2      | Usefulness of learning experience in career.                                                      | ~       |          |      |
| 3      | Electives offered in relation to the technological advancements.                                  | <u></u> |          |      |
| 4      | The new courses (subjects) Introduced meet Contemporary (existing) requirements.                  |         | _        |      |
| 5      | Design of the courses<br>(subjects) encourages /<br>motivates extra learning or<br>self-learning. | _       |          |      |

#### **ALUMNI FEEDBACK ON CURRICULUM**

Session ... Roal 3

Rate the Particulars by putting tick mark in appropriate cell.

Name Anil kumar

| S. No. | Particulars                                                                                       | High | Moderate | Poor |
|--------|---------------------------------------------------------------------------------------------------|------|----------|------|
| 1      | Curriculum meets<br>prerequisite and basic<br>knowledge required for the<br>career.               |      | _        |      |
| 2      | Usefulness of learning experience in career.                                                      |      |          |      |
| 3      | Electives offered in relation to the technological advancements.                                  | -    |          |      |
| 4      | The new courses (subjects) Introduced meet Contemporary (existing) requirements.                  |      |          |      |
| 5      | Design of the courses<br>(subjects) encourages /<br>motivates extra learning or<br>self-learning. |      | -        |      |

#### ALUMNI FEEDBACK ON CURRICULUM

Session .....నిరిని3.....

Rate the Particulars by putting tick mark in appropriate cell.

Name Amit kuneu Danedia

| S. No. | Particulars                                                                                       | High | Moderate | Poor |
|--------|---------------------------------------------------------------------------------------------------|------|----------|------|
| 1      | Curriculum meets<br>prerequisite and basic<br>knowledge required for the<br>career.               |      |          |      |
| 2      | Usefulness of learning experience in career.                                                      |      |          |      |
| 3      | Electives offered in relation to the technological advancements.                                  |      |          |      |
| 4      | The new courses (subjects) Introduced meet Contemporary (existing) requirements.                  | ~    | -        |      |
| 5      | Design of the courses<br>(subjects) encourages /<br>motivates extra learning or<br>self-learning. | ~    |          |      |

#### **ALUMNI FEEDBACK ON CURRICULUM**

Rate the Particulars by putting tick mark in appropriate cell.

Name ... Aman Kymar

| S. No. | Particulars                                                                                       | High | Moderate | Poor |
|--------|---------------------------------------------------------------------------------------------------|------|----------|------|
| 1      | Curriculum meets<br>prerequisite and basic<br>knowledge required for the<br>career.               |      |          |      |
| 2      | Usefulness of learning experience in career.                                                      | _    |          |      |
| 3      | Electives offered in relation to the technological advancements.                                  | _    |          |      |
| 4      | The new courses (subjects) Introduced meet Contemporary (existing) requirements.                  | -    |          |      |
| 5      | Design of the courses<br>(subjects) encourages /<br>motivates extra learning or<br>self-learning. |      | _        |      |

#### **ALUMNI FEEDBACK ON CURRICULUM**

Session ................

Rate the Particulars by putting tick mark in appropriate cell.

Name ... AKASH KUMAR

| S. No. | Particulars                                                                                       | High | Moderate | Poor |
|--------|---------------------------------------------------------------------------------------------------|------|----------|------|
| 1      | Curriculum meets prerequisite and basic knowledge required for the career.                        | -    |          |      |
| 2      | Usefulness of learning experience in career.                                                      | -    |          |      |
| 3      | Electives offered in relation to the technological advancements.                                  | -    |          |      |
| 4      | The new courses (subjects) Introduced meet Contemporary (existing) requirements.                  |      | _        |      |
| 5      | Design of the courses<br>(subjects) encourages /<br>motivates extra learning or<br>self-learning. |      |          |      |

#### ALUMNI FEEDBACK ON CURRICULUM

Session ....പ്രവു.

Rate the Particulars by putting tick mark in appropriate cell.

Name ... Afxeen.

| S. No. | Particulars                                                                                       | High | Moderate | Poor |
|--------|---------------------------------------------------------------------------------------------------|------|----------|------|
| 1      | Curriculum meets prerequisite and basic knowledge required for the career.                        |      |          |      |
| 2      | Usefulness of learning experience in career.                                                      |      | _        |      |
| 3      | Electives offered in relation to the technological advancements.                                  |      |          |      |
| 4      | The new courses (subjects) Introduced meet Contemporary (existing) requirements.                  | ~    |          |      |
| 5      | Design of the courses<br>(subjects) encourages /<br>motivates extra learning or<br>self-learning. | -    |          |      |

#### **ALUMNI FEEDBACK ON CURRICULUM**

Session .......202.3.....

Rate the Particulars by putting tick mark in appropriate cell.

Name ADITYA RAT KATEWA

| S. No. | Particulars                                                                                       | High | Moderate | Poor |
|--------|---------------------------------------------------------------------------------------------------|------|----------|------|
| 1      | Curriculum meets<br>prerequisite and basic<br>knowledge required for the<br>career.               |      | _        |      |
| 2      | Usefulness of learning experience in career.                                                      |      | _        |      |
| 3      | Electives offered in relation to the technological advancements.                                  | ~    |          |      |
| 4      | The new courses (subjects) Introduced meet Contemporary (existing) requirements.                  | -    |          |      |
| 5      | Design of the courses<br>(subjects) encourages /<br>motivates extra learning or<br>self-learning. | ~    |          |      |

#### **ALUMNI FEEDBACK ON CURRICULUM**

Rate the Particulars by putting tick mark in appropriate cell.

Name .. ABDUL MUTLIB

| S. No. | Particulars                                                                                       | High | Moderate | Poor |
|--------|---------------------------------------------------------------------------------------------------|------|----------|------|
| 1      | Curriculum meets prerequisite and basic knowledge required for the career.                        |      |          |      |
| 2      | Usefulness of learning experience in career.                                                      | _    |          |      |
| 3      | Electives offered in relation to the technological advancements.                                  |      | -        |      |
| 4      | The new courses (subjects) Introduced meet Contemporary (existing) requirements.                  | ~    |          |      |
| 5      | Design of the courses<br>(subjects) encourages /<br>motivates extra learning or<br>self-learning. | ~    |          |      |

#### **ALUMNI FEEDBACK ON CURRICULUM**

Session .... 2023

Rate the Particulars by putting tick mark in appropriate cell.

Name ... Abdul Azeez

| S. No. | Particulars                                                                                       | High | Moderate | Poor |
|--------|---------------------------------------------------------------------------------------------------|------|----------|------|
| 1      | Curriculum meets<br>prerequisite and basic<br>knowledge required for the<br>career.               |      | _        |      |
| 2      | Usefulness of learning experience in career.                                                      |      | ~        |      |
| 3      | Electives offered in relation to the technological advancements.                                  | _    |          |      |
| 4      | The new courses (subjects) Introduced meet Contemporary (existing) requirements.                  | _    |          |      |
| 5      | Design of the courses<br>(subjects) encourages /<br>motivates extra learning or<br>self-learning. | _    |          |      |

#### **ALUMNI FEEDBACK ON CURRICULUM**

Session ... Residential

Rate the Particulars by putting tick mark in appropriate cell.

Name . Agbid Ali

| S. No. | Particulars                                                                                       | High | Moderate | Poor |
|--------|---------------------------------------------------------------------------------------------------|------|----------|------|
| 1      | Curriculum meets<br>prerequisite and basic<br>knowledge required for the<br>career.               | _    |          |      |
| 2      | Usefulness of learning experience in career.                                                      |      |          |      |
| 3      | Electives offered in relation to the technological advancements.                                  | _    | 8        |      |
| 4      | The new courses (subjects) Introduced meet Contemporary (existing) requirements.                  | _    |          |      |
| 5      | Design of the courses<br>(subjects) encourages /<br>motivates extra learning or<br>self-learning. | L-   |          |      |

#### ALUMNI FEEDBACK ON CURRICULUM

Session .....RORA

Rate the Particulars by putting tick mark in appropriate cell.

Name Babity Kumari

| 5. No. | Particulars                                                                                       | High | Moderate | Poor |
|--------|---------------------------------------------------------------------------------------------------|------|----------|------|
| 1      | Curriculum meets<br>prerequisite and basic<br>knowledge required for the<br>career.               |      | ~        |      |
| 2      | Usefulness of learning experience in career.                                                      | _    |          |      |
| 3      | Electives offered in relation to the technological advancements.                                  | ~    |          |      |
| 4      | The new courses (subjects) Introduced meet Contemporary (existing) requirements.                  |      |          |      |
| 5      | Design of the courses<br>(subjects) encourages /<br>motivates extra learning or<br>self-learning. | ~    |          |      |

#### **ALUMNI FEEDBACK ON CURRICULUM**

Rate the Particulars by putting tick mark in appropriate cell.

Name ... Anup meel

| S. No. | Particulars                                                                                       | High | Moderate | Poor |
|--------|---------------------------------------------------------------------------------------------------|------|----------|------|
| 1      | Curriculum meets<br>prerequisite and basic<br>knowledge required for the<br>career.               |      |          |      |
| 2      | Usefulness of learning experience in career.                                                      |      |          |      |
| 3      | Electives offered in relation to the technological advancements.                                  | ~    |          |      |
| 4      | The new courses (subjects) Introduced meet Contemporary (existing) requirements.                  | ~    |          |      |
| 5      | Design of the courses<br>(subjects) encourages /<br>motivates extra learning or<br>self-learning. |      |          |      |

#### **ALUMNI FEEDBACK ON CURRICULUM**

Session ..... RORL

Rate the Particulars by putting tick mark in appropriate cell.

Name Ankil meena

| S. No. | Particulars                                                                              | High | Moderate | Poor |
|--------|------------------------------------------------------------------------------------------|------|----------|------|
| 1      | Curriculum meets<br>prerequisite and basic<br>knowledge required for the<br>career.      |      | _        |      |
| 2      | Usefulness of learning experience in career.                                             |      | -        |      |
| 3      | Electives offered in relation to the technological advancements.                         | -    | V .      |      |
| 4      | The new courses (subjects) Introduced meet Contemporary (existing) requirements.         |      |          |      |
| 5      | Design of the courses (subjects) encourages / motivates extra learning or self-learning. | /    |          |      |

#### **ALUMNI FEEDBACK ON CURRICULUM**

Session .....2021

Rate the Particulars by putting tick mark in appropriate cell.

Name Aart Brooked

| S. No. | Particulars                                                                                       | High | Moderate | Poor |
|--------|---------------------------------------------------------------------------------------------------|------|----------|------|
| 1      | Curriculum meets<br>prerequisite and basic<br>knowledge required for the<br>career.               | -    |          |      |
| 2      | Usefulness of learning experience in career.                                                      |      | -        |      |
| 3      | Electives offered in relation to the technological advancements.                                  |      | -        |      |
| 4      | The new courses (subjects) Introduced meet Contemporary (existing) requirements.                  | _    |          |      |
| 5      | Design of the courses<br>(subjects) encourages /<br>motivates extra learning or<br>self-learning. | ~    |          |      |

#### **ALUMNI FEEDBACK ON CURRICULUM**

Session .....

Rate the Particulars by putting tick mark in appropriate cell.

Name .. Nikhil Kumar

| S. No. | Particulars                                                                                       | High | Moderate | Poor |
|--------|---------------------------------------------------------------------------------------------------|------|----------|------|
| 1      | Curriculum meets<br>prerequisite and basic<br>knowledge required for the<br>career.               | -    |          |      |
| 2      | Usefulness of learning experience in career.                                                      |      |          |      |
| 3      | Electives offered in relation to the technological advancements.                                  | _    |          |      |
| 4      | The new courses (subjects) Introduced meet Contemporary (existing) requirements.                  | 13   |          |      |
| 5      | Design of the courses<br>(subjects) encourages /<br>motivates extra learning or<br>self-learning. |      |          |      |

#### **ALUMNI FEEDBACK ON CURRICULUM**

Session .... 99 29

Rate the Particulars by putting tick mark in appropriate cell.

Name .. many .. Kumar

| High                              | Moderate                                                                                       | Poor                                                                                            |
|-----------------------------------|------------------------------------------------------------------------------------------------|-------------------------------------------------------------------------------------------------|
| ets<br>d basic<br>aired for the   |                                                                                                |                                                                                                 |
| arning areer.                     |                                                                                                |                                                                                                 |
| d in relation<br>gical            | _                                                                                              |                                                                                                 |
| ts) et (existing)                 |                                                                                                |                                                                                                 |
| ourses<br>urages /<br>learning or |                                                                                                |                                                                                                 |
|                                   | ets d basic uired for the arning areer. d in relation gical  ts) et (existing) ourses urages / | ets d basic uired for the arning areer. d in relation gical  ts) et (existing)  ourses urages / |

#### **ALUMNI FEEDBACK ON CURRICULUM**

Session .....................

Rate the Particulars by putting tick mark in appropriate cell.

Name Deepak Teenwal

| S. No. | Particulars                                                                                       | High | Moderate | Poor |
|--------|---------------------------------------------------------------------------------------------------|------|----------|------|
| 1      | Curriculum meets<br>prerequisite and basic<br>knowledge required for the<br>career.               |      |          |      |
| 2      | Usefulness of learning experience in career.                                                      |      | _        |      |
| 3      | Electives offered in relation to the technological advancements.                                  |      | -        |      |
| 4      | The new courses (subjects) Introduced meet Contemporary (existing) requirements.                  |      |          |      |
| 5      | Design of the courses<br>(subjects) encourages /<br>motivates extra learning or<br>self-learning. |      |          |      |

#### ALUMNI FEEDBACK ON CURRICULUM

Rate the Particulars by putting tick mark in appropriate cell.

Name Deepak kumar

| S. No. | Particulars                                                                                       | High | Moderate | Poor |
|--------|---------------------------------------------------------------------------------------------------|------|----------|------|
| 1      | Curriculum meets<br>prerequisite and basic<br>knowledge required for the<br>career.               |      |          |      |
| 2      | Usefulness of learning experience in career.                                                      |      | _        |      |
| 3      | Electives offered in relation to the technological advancements.                                  |      |          |      |
| 4      | The new courses (subjects) Introduced meet Contemporary (existing) requirements.                  | _    |          |      |
| 5      | Design of the courses<br>(subjects) encourages /<br>motivates extra learning or<br>self-learning. | ~    |          |      |