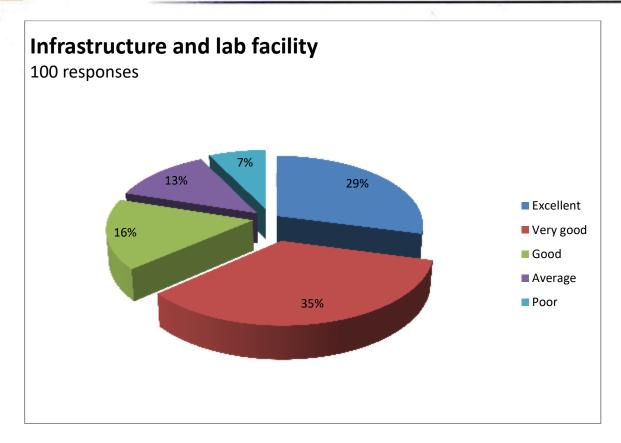

#### ALUMNI FEEDBACK FORM ANALYSIS

| S.No | Attributes                        | Far from       | Not            | satisfied% | Happy% | Very       | Total |
|------|-----------------------------------|----------------|----------------|------------|--------|------------|-------|
|      |                                   | satisfied% (1) | satisfied% (2) | (3)        | (4)    | Happy% (5) |       |
| 1    | Admission procedure               | 5              | 3              | 15         | 22     | 55         | 250   |
| 2    | Fee Structure                     | 7              | 5              | 17         | 29     | 42         | 250   |
| 3    | Environment                       | 3              | 6              | 17         | 18     | 56         | 250   |
| 4    | Infrastructure and lab facilities | 4              | 7              | 15         | 15     | 59         | 250   |
| 5    | Faculty                           | 2              | 5              | 16         | 23     | 54         | 250   |
| 6    | Project Guidance                  | 3              | 6              | 12         | 30     | 49         | 250   |
| 7    | Quality of support material       | 5              | 9              | 8          | 35     | 43         | 250   |
| 8    | Training and placement            | -              | -              | -          | -      | -          | -     |
| 9    | Library                           | 3              | 5              | 6          | 17     | 69         | 250   |
| 10   | Canteen facilities                | 3              | 6              | 6          | 24     | 61         | 250   |
| 11   | Hostel Facilities                 | -              | -              | -          | -      | -          | -     |
| 12   | Overall Rating of the college     | -              | -              | -          | -      | -          | -     |