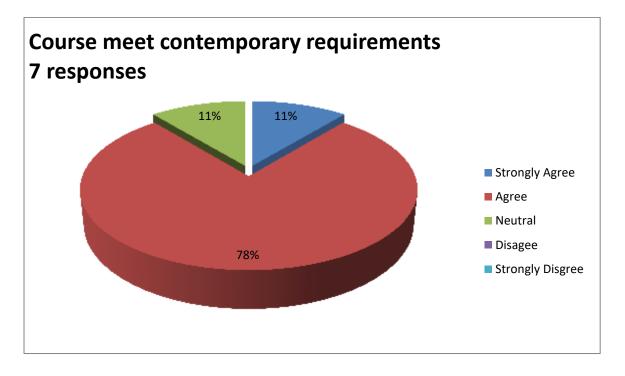

#### **ALUMNI FEEDBACK ON CURRICULUM**

Session ....2023

Rate the Particulars by putting tick mark in appropriate cell.

Name Ankit Jangir

| S. No. | Particulars                                                                                       | High    | Moderate | Poor |
|--------|---------------------------------------------------------------------------------------------------|---------|----------|------|
| 1      | Curriculum meets<br>prerequisite and basic<br>knowledge required for the<br>career.               |         |          |      |
| 2      | Usefulness of learning experience in career.                                                      | ~       |          |      |
| 3      | Electives offered in relation to the technological advancements.                                  | <u></u> |          |      |
| 4      | The new courses (subjects) Introduced meet Contemporary (existing) requirements.                  |         | _        |      |
| 5      | Design of the courses<br>(subjects) encourages /<br>motivates extra learning or<br>self-learning. | _       |          |      |

#### **ALUMNI FEEDBACK ON CURRICULUM**

Session ... Roal 3

Rate the Particulars by putting tick mark in appropriate cell.

Name Anil kumar

| S. No. | Particulars                                                                                       | High | Moderate | Poor |
|--------|---------------------------------------------------------------------------------------------------|------|----------|------|
| 1      | Curriculum meets<br>prerequisite and basic<br>knowledge required for the<br>career.               |      | _        |      |
| 2      | Usefulness of learning experience in career.                                                      |      |          |      |
| 3      | Electives offered in relation to the technological advancements.                                  | -    |          |      |
| 4      | The new courses (subjects) Introduced meet Contemporary (existing) requirements.                  |      |          |      |
| 5      | Design of the courses<br>(subjects) encourages /<br>motivates extra learning or<br>self-learning. |      | -        |      |

#### ALUMNI FEEDBACK ON CURRICULUM

Session .....నిరిని3.....

Rate the Particulars by putting tick mark in appropriate cell.

Name Amit kuneu Danedia

| S. No. | Particulars                                                                                       | High | Moderate | Poor |
|--------|---------------------------------------------------------------------------------------------------|------|----------|------|
| 1      | Curriculum meets<br>prerequisite and basic<br>knowledge required for the<br>career.               |      |          |      |
| 2      | Usefulness of learning experience in career.                                                      |      |          |      |
| 3      | Electives offered in relation to the technological advancements.                                  |      |          |      |
| 4      | The new courses (subjects) Introduced meet Contemporary (existing) requirements.                  | ~    | -        |      |
| 5      | Design of the courses<br>(subjects) encourages /<br>motivates extra learning or<br>self-learning. | ~    |          |      |

#### **ALUMNI FEEDBACK ON CURRICULUM**

Rate the Particulars by putting tick mark in appropriate cell.

Name ... Aman Kymar

| S. No. | Particulars                                                                                       | High | Moderate | Poor |
|--------|---------------------------------------------------------------------------------------------------|------|----------|------|
| 1      | Curriculum meets<br>prerequisite and basic<br>knowledge required for the<br>career.               |      |          |      |
| 2      | Usefulness of learning experience in career.                                                      | _    |          |      |
| 3      | Electives offered in relation to the technological advancements.                                  | _    |          |      |
| 4      | The new courses (subjects) Introduced meet Contemporary (existing) requirements.                  | -    |          |      |
| 5      | Design of the courses<br>(subjects) encourages /<br>motivates extra learning or<br>self-learning. |      | _        |      |

#### **ALUMNI FEEDBACK ON CURRICULUM**

Session ................

Rate the Particulars by putting tick mark in appropriate cell.

Name ... AKASH KUMAR

| S. No. | Particulars                                                                                       | High | Moderate | Poor |
|--------|---------------------------------------------------------------------------------------------------|------|----------|------|
| 1      | Curriculum meets prerequisite and basic knowledge required for the career.                        | -    |          |      |
| 2      | Usefulness of learning experience in career.                                                      | -    |          |      |
| 3      | Electives offered in relation to the technological advancements.                                  | -    |          |      |
| 4      | The new courses (subjects) Introduced meet Contemporary (existing) requirements.                  |      | _        |      |
| 5      | Design of the courses<br>(subjects) encourages /<br>motivates extra learning or<br>self-learning. |      |          |      |

#### ALUMNI FEEDBACK ON CURRICULUM

Session ....പ്രവു.

Rate the Particulars by putting tick mark in appropriate cell.

Name ... Afxeen.

| S. No. | Particulars                                                                                       | High | Moderate | Poor |
|--------|---------------------------------------------------------------------------------------------------|------|----------|------|
| 1      | Curriculum meets prerequisite and basic knowledge required for the career.                        |      |          |      |
| 2      | Usefulness of learning experience in career.                                                      |      | _        |      |
| 3      | Electives offered in relation to the technological advancements.                                  |      |          |      |
| 4      | The new courses (subjects) Introduced meet Contemporary (existing) requirements.                  | ~    |          |      |
| 5      | Design of the courses<br>(subjects) encourages /<br>motivates extra learning or<br>self-learning. | -    |          |      |

#### **ALUMNI FEEDBACK ON CURRICULUM**

Session .......202.3.....

Rate the Particulars by putting tick mark in appropriate cell.

Name ADITYA RAT KATEWA

| S. No. | Particulars                                                                                       | High | Moderate | Poor |
|--------|---------------------------------------------------------------------------------------------------|------|----------|------|
| 1      | Curriculum meets<br>prerequisite and basic<br>knowledge required for the<br>career.               |      | _        |      |
| 2      | Usefulness of learning experience in career.                                                      |      | _        |      |
| 3      | Electives offered in relation to the technological advancements.                                  | ~    |          |      |
| 4      | The new courses (subjects) Introduced meet Contemporary (existing) requirements.                  | -    |          |      |
| 5      | Design of the courses<br>(subjects) encourages /<br>motivates extra learning or<br>self-learning. | ~    |          |      |

#### **ALUMNI FEEDBACK ON CURRICULUM**

Rate the Particulars by putting tick mark in appropriate cell.

Name .. ABDUL MUTLIB

| S. No. | Particulars                                                                                       | High | Moderate | Poor |
|--------|---------------------------------------------------------------------------------------------------|------|----------|------|
| 1      | Curriculum meets prerequisite and basic knowledge required for the career.                        |      |          |      |
| 2      | Usefulness of learning experience in career.                                                      | _    |          |      |
| 3      | Electives offered in relation to the technological advancements.                                  |      | -        |      |
| 4      | The new courses (subjects) Introduced meet Contemporary (existing) requirements.                  | ~    |          |      |
| 5      | Design of the courses<br>(subjects) encourages /<br>motivates extra learning or<br>self-learning. | ~    |          |      |

#### **ALUMNI FEEDBACK ON CURRICULUM**

Session .... 2023

Rate the Particulars by putting tick mark in appropriate cell.

Name ... Abdul Azeez

| S. No. | Particulars                                                                                       | High | Moderate | Poor |
|--------|---------------------------------------------------------------------------------------------------|------|----------|------|
| 1      | Curriculum meets<br>prerequisite and basic<br>knowledge required for the<br>career.               |      | _        |      |
| 2      | Usefulness of learning experience in career.                                                      |      | ~        |      |
| 3      | Electives offered in relation to the technological advancements.                                  | _    |          |      |
| 4      | The new courses (subjects) Introduced meet Contemporary (existing) requirements.                  | _    |          |      |
| 5      | Design of the courses<br>(subjects) encourages /<br>motivates extra learning or<br>self-learning. | _    |          |      |

#### **ALUMNI FEEDBACK ON CURRICULUM**

Session ... Residential

Rate the Particulars by putting tick mark in appropriate cell.

Name . Agbid Ali

| S. No. | Particulars                                                                                       | High | Moderate | Poor |
|--------|---------------------------------------------------------------------------------------------------|------|----------|------|
| 1      | Curriculum meets<br>prerequisite and basic<br>knowledge required for the<br>career.               | _    |          |      |
| 2      | Usefulness of learning experience in career.                                                      |      |          |      |
| 3      | Electives offered in relation to the technological advancements.                                  | _    | 8        |      |
| 4      | The new courses (subjects) Introduced meet Contemporary (existing) requirements.                  | _    |          |      |
| 5      | Design of the courses<br>(subjects) encourages /<br>motivates extra learning or<br>self-learning. | L-   |          |      |

#### ALUMNI FEEDBACK ON CURRICULUM

Session .....RORA

Rate the Particulars by putting tick mark in appropriate cell.

Name Babity Kumari

| 5. No. | Particulars                                                                                       | High | Moderate | Poor |
|--------|---------------------------------------------------------------------------------------------------|------|----------|------|
| 1      | Curriculum meets<br>prerequisite and basic<br>knowledge required for the<br>career.               |      | ~        |      |
| 2      | Usefulness of learning experience in career.                                                      | _    |          |      |
| 3      | Electives offered in relation to the technological advancements.                                  | ~    |          |      |
| 4      | The new courses (subjects) Introduced meet Contemporary (existing) requirements.                  |      |          |      |
| 5      | Design of the courses<br>(subjects) encourages /<br>motivates extra learning or<br>self-learning. | ~    |          |      |

#### **ALUMNI FEEDBACK ON CURRICULUM**

Rate the Particulars by putting tick mark in appropriate cell.

Name ... Anup meel

| S. No. | Particulars                                                                                       | High | Moderate | Poor |
|--------|---------------------------------------------------------------------------------------------------|------|----------|------|
| 1      | Curriculum meets<br>prerequisite and basic<br>knowledge required for the<br>career.               |      |          |      |
| 2      | Usefulness of learning experience in career.                                                      |      |          |      |
| 3      | Electives offered in relation to the technological advancements.                                  | ~    |          |      |
| 4      | The new courses (subjects) Introduced meet Contemporary (existing) requirements.                  | ~    |          |      |
| 5      | Design of the courses<br>(subjects) encourages /<br>motivates extra learning or<br>self-learning. |      |          |      |

#### **ALUMNI FEEDBACK ON CURRICULUM**

Session ..... RORL

Rate the Particulars by putting tick mark in appropriate cell.

Name Ankil meena

| S. No. | Particulars                                                                              | High | Moderate | Poor |
|--------|------------------------------------------------------------------------------------------|------|----------|------|
| 1      | Curriculum meets<br>prerequisite and basic<br>knowledge required for the<br>career.      |      | _        |      |
| 2      | Usefulness of learning experience in career.                                             |      | -        |      |
| 3      | Electives offered in relation to the technological advancements.                         | -    | V .      |      |
| 4      | The new courses (subjects) Introduced meet Contemporary (existing) requirements.         |      |          |      |
| 5      | Design of the courses (subjects) encourages / motivates extra learning or self-learning. | /    |          |      |

#### **ALUMNI FEEDBACK ON CURRICULUM**

Session .....2021

Rate the Particulars by putting tick mark in appropriate cell.

Name Aart Brooked

| S. No. | Particulars                                                                                       | High | Moderate | Poor |
|--------|---------------------------------------------------------------------------------------------------|------|----------|------|
| 1      | Curriculum meets<br>prerequisite and basic<br>knowledge required for the<br>career.               | -    |          |      |
| 2      | Usefulness of learning experience in career.                                                      |      | -        |      |
| 3      | Electives offered in relation to the technological advancements.                                  |      | -        |      |
| 4      | The new courses (subjects) Introduced meet Contemporary (existing) requirements.                  | _    |          |      |
| 5      | Design of the courses<br>(subjects) encourages /<br>motivates extra learning or<br>self-learning. | ~    |          |      |

#### **ALUMNI FEEDBACK ON CURRICULUM**

Session .....

Rate the Particulars by putting tick mark in appropriate cell.

Name .. Nikhil Kumar

| S. No. | Particulars                                                                                       | High | Moderate | Poor |
|--------|---------------------------------------------------------------------------------------------------|------|----------|------|
| 1      | Curriculum meets<br>prerequisite and basic<br>knowledge required for the<br>career.               | -    |          |      |
| 2      | Usefulness of learning experience in career.                                                      |      |          |      |
| 3      | Electives offered in relation to the technological advancements.                                  | _    |          |      |
| 4      | The new courses (subjects) Introduced meet Contemporary (existing) requirements.                  | 13   |          |      |
| 5      | Design of the courses<br>(subjects) encourages /<br>motivates extra learning or<br>self-learning. |      |          |      |

#### **ALUMNI FEEDBACK ON CURRICULUM**

Session .... 99 29

Rate the Particulars by putting tick mark in appropriate cell.

Name .. many .. Kumar

| High                              | Moderate                                                                                       | Poor                                                                                            |
|-----------------------------------|------------------------------------------------------------------------------------------------|-------------------------------------------------------------------------------------------------|
| ets<br>d basic<br>aired for the   |                                                                                                |                                                                                                 |
| arning areer.                     |                                                                                                |                                                                                                 |
| d in relation<br>gical            | _                                                                                              |                                                                                                 |
| ts) et (existing)                 |                                                                                                |                                                                                                 |
| ourses<br>urages /<br>learning or |                                                                                                |                                                                                                 |
|                                   | ets d basic uired for the arning areer. d in relation gical  ts) et (existing) ourses urages / | ets d basic uired for the arning areer. d in relation gical  ts) et (existing)  ourses urages / |

#### **ALUMNI FEEDBACK ON CURRICULUM**

Session .....................

Rate the Particulars by putting tick mark in appropriate cell.

Name Deepak Teenwal

| S. No. | Particulars                                                                                       | High | Moderate | Poor |
|--------|---------------------------------------------------------------------------------------------------|------|----------|------|
| 1      | Curriculum meets<br>prerequisite and basic<br>knowledge required for the<br>career.               |      |          |      |
| 2      | Usefulness of learning experience in career.                                                      |      | _        |      |
| 3      | Electives offered in relation to the technological advancements.                                  |      | -        |      |
| 4      | The new courses (subjects) Introduced meet Contemporary (existing) requirements.                  |      |          |      |
| 5      | Design of the courses<br>(subjects) encourages /<br>motivates extra learning or<br>self-learning. |      |          |      |

#### ALUMNI FEEDBACK ON CURRICULUM

Rate the Particulars by putting tick mark in appropriate cell.

Name Deepak kumar

| S. No. | Particulars                                                                                       | High | Moderate | Poor |
|--------|---------------------------------------------------------------------------------------------------|------|----------|------|
| 1      | Curriculum meets<br>prerequisite and basic<br>knowledge required for the<br>career.               |      |          |      |
| 2      | Usefulness of learning experience in career.                                                      |      | _        |      |
| 3      | Electives offered in relation to the technological advancements.                                  |      |          |      |
| 4      | The new courses (subjects) Introduced meet Contemporary (existing) requirements.                  | _    |          |      |
| 5      | Design of the courses<br>(subjects) encourages /<br>motivates extra learning or<br>self-learning. | ~    |          |      |