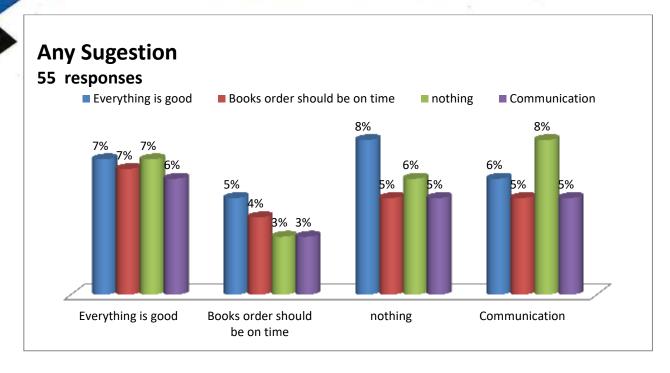

| Suggestions of Improvement | nt       |       |  |
|----------------------------|----------|-------|--|
| Improve                    | effice - | Staff |  |

IQAC HEAD
CAREER MAHAVIDYALAYA
DURANA, JHUNJHUNU (Raj.)

| Suggestions of In | nprovement |
|-------------------|------------|
|-------------------|------------|

No Suggestions energhing is good

IQAC HEAD
CAREER MAHAVIDYALAYA
DURANA, JHUNJHUNU (Raj.)

PRINCIPAL
DR. SHIKHA SAHAY
CAREER MAHAVIDYALAYA
DURANA JHUNJHUNU (Raj.)

| Suggestions of Improveme | nt       |  |
|--------------------------|----------|--|
| Imprione                 | Concelly |  |
| 1977                     |          |  |

IQAC HEAD
CAREER MAHAVIDYALAYA
DURANA, JHUNJHUNU (Raj.)

| Suggestions of Improvement |         |      |
|----------------------------|---------|------|
| - Ampluene 42              | e class | <br> |

IQAC HEAD
CAREER MAHAVIDYALAYA
DURANA, JHUNJHUNU (Raj.)

MUNHUNU X

|                | Carrier and the second second |
|----------------|-------------------------------|
| Suggestions of | Improvement                   |

Ethical veller should be in curriculum

IQAC HEAD
CAREER MAHAVIDYALAYA
DURANA, JHUNJHUNU (Raj.)

| Suggestions of Imp | provement |
|--------------------|-----------|
|--------------------|-----------|

| cla is top Noteh. | faculty is also top-not | 21 |
|-------------------|-------------------------|----|
| 0                 | remend in effice shaff  |    |

| C           |    | ALC: DATE: STATE OF FREE PURPOSE. |
|-------------|----|-----------------------------------|
| Suggestions | OT | Improvement                       |

| 12.020 | Discussion | polules | in stud | dente |  |
|--------|------------|---------|---------|-------|--|
|        |            |         | -       |       |  |
|        | doubt cl   | ear de  | sun     |       |  |

| Suggestions | or improveme |      |  |  |
|-------------|--------------|------|--|--|
| No          | Sugges       | tion |  |  |

enemything is good

IQAC HEAD
CAREER MAHAVIDYALAYA
DURANA, JHUNJHUNU (Raj.)

| Suggestions of Improvement |            |
|----------------------------|------------|
| Improve class              | facilities |
| 7),                        |            |

IQAC HEAD
CAREER MAHAVIDYALAYA
DURANA, JHUNJHUNU (Raj.)

| Suggestions of Improvement |  |
|----------------------------|--|
| Improve faculty            |  |
|                            |  |
|                            |  |

IQAC HEAD
CAREER MAHAVIDYALAYA
DURANA, JHUNJHUNU (Raj.)

| Suggestions of Improve | ement         |  |
|------------------------|---------------|--|
| Impropre               | soffice staff |  |

IQAC HEAD
CAREER MAHAVIDYALAYA
DURANA, JHUNJHUNU (Raj.)

PRINCIPAL
DR. SHIKHA SAHAY
CAREER MAHAVIDYALAYA
DURANA JHUNJHUNU (Raj.)

| Suggestions of Improvement |                                         |
|----------------------------|-----------------------------------------|
| Improve class facilities   | *************************************** |
|                            |                                         |

| Suggestions of Improvement |  |
|----------------------------|--|
| No Suggestion              |  |
| 00                         |  |
| enerything M good          |  |

IQAC HEAD
CAREER MAHAVIDYALAYA
DURANA, JHUNJHUNU (Raj.)

| Suggestions of Improv |     |       |      |        |  |
|-----------------------|-----|-------|------|--------|--|
| Imperone              | 110 | class | fore | lities |  |

IQAC HEAD
CAREER MAHAVIDYALAYA
DURANA, JHUNJHUNU (Raj.)

| Suggestions of Improvement |
|----------------------------|
|----------------------------|

| Forphone | Faculty |  |
|----------|---------|--|
|          |         |  |

IQAC HEAD
CAREER MAHAVIDYALAYA
DURANA, JHUNJHUNU (Raj.)

| Suggestions of Improvement |     |
|----------------------------|-----|
| No Suggestion              |     |
| .80                        |     |
| exerytherny is very go     | pel |

IQAC HEAD
CAREER MAHAVIDYALAYA
DURANA, JHUNJHUNU (Raj.)

| Suggestions of In | nprovement |
|-------------------|------------|
|-------------------|------------|

| Improve | the C | lars | fereil | i.Hes | <br> |
|---------|-------|------|--------|-------|------|
|         |       |      | /      |       |      |

| Suggestions of improvem | ent     |      |
|-------------------------|---------|------|
| Imperone                | faculty | <br> |

IQAC HEAD
CAREER MAHAVIDYALAYA
DURANA, JHUNJHUNU (Raj.)

MUNHUNU X

PRINCIPAL
DR. SHIKHA SAHAY
CAREER MAHAVIDYALAYA
DURANA JHUNJHUNU (Raj.)