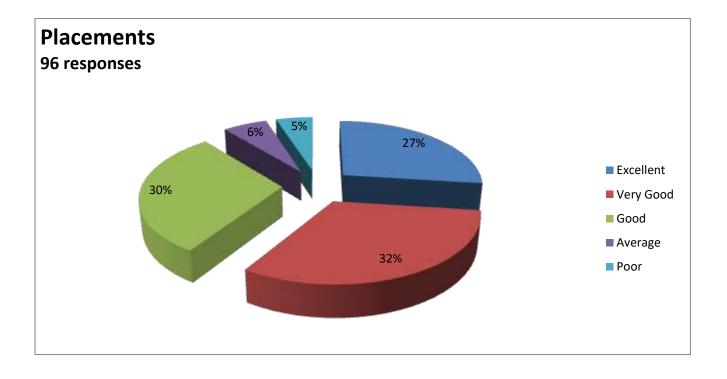

#### ALUMNI FEEDBACK FORM ANALYSIS

| S.No | Attributes                        | Far from       | Not            | satisfied% | Happy% | Very       | Total |
|------|-----------------------------------|----------------|----------------|------------|--------|------------|-------|
|      |                                   | satisfied% (1) | satisfied% (2) | (3)        | (4)    | Happy% (5) |       |
| 1    | Admission procedure               | 5              | 3              | 15         | 22     | 55         | 250   |
| 2    | Fee Structure                     | 7              | 5              | 17         | 29     | 42         | 250   |
| 3    | Environment                       | 3              | 6              | 17         | 18     | 56         | 250   |
| 4    | Infrastructure and lab facilities | 4              | 7              | 15         | 15     | 59         | 250   |
| 5    | Faculty                           | 2              | 5              | 16         | 23     | 54         | 250   |
| 6    | Project Guidance                  | 3              | 6              | 12         | 30     | 49         | 250   |
| 7    | Quality of support material       | 5              | 9              | 8          | 35     | 43         | 250   |
| 8    | Training and placement            | -              | -              | -          | -      | -          | -     |
| 9    | Library                           | 3              | 5              | 6          | 17     | 69         | 250   |
| 10   | Canteen facilities                | 3              | 6              | 6          | 24     | 61         | 250   |
| 11   | Hostel Facilities                 | -              | -              | -          | -      | -          | -     |
| 12   | Overall Rating of the college     | -              | -              | -          | -      | -          | -     |