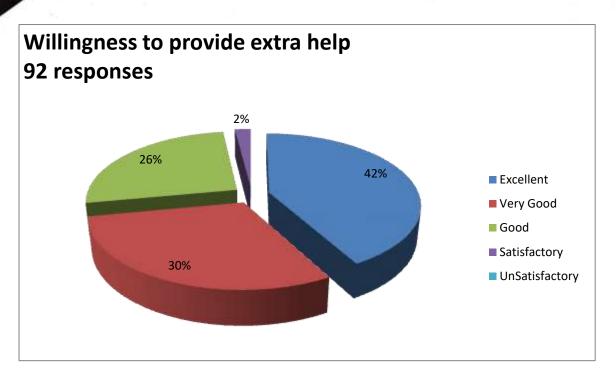

# The teacher periodically takes short tests that allow the students to know their progress

93 responses

www.careercollegejjn.com

Affiliated to Pandit Deendayal Upadhyaya Shekhawati University, Sikar (Raj.)