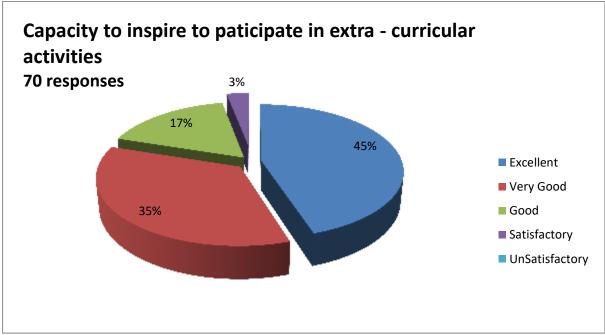

# Participation in extra curicular activities 60 responses | 10% | 5% | 33% | Excellent | | Very Good | | Good | | Satisfactory | | UnSatisfactory

🔁 careerscijjn@gmail.com

www.careercollegejjn.com
Mandawa Road, DURANA, Jhunjhunu (Raj.) 333041