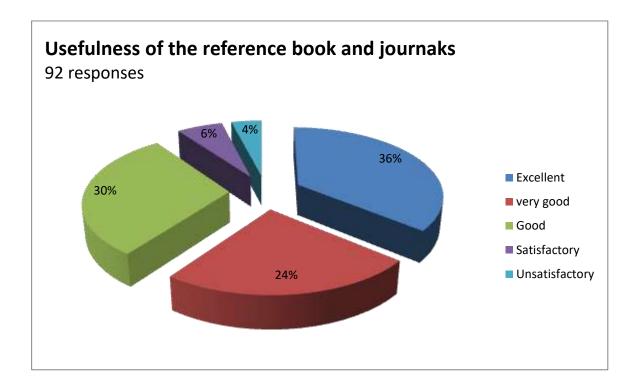

### Feedback Report (2018-19)

Our Institution 'CAREER MAHAVIDYALAYA' have taken online feedback from all the stakeholders of the institution. The main part of those stakeholders is students. So, from students colleges takes the reviews on various aspect of the college by questionnaire. The students given the answers of the questions and gives the feedback relating to the teaching and learning methods used in colleges, facilities provide by college and about library. The students told their response in excellent, very good, good, satisfactory and unsatisfactory options. Total 102 students has given feedback related to library.

There are 8 questions relating to library books, and other facilities provide in library. Averagely 42% students are said it is excellent, 30% students says it is very good, 20% says it good, 6% students are said it is satisfactory and 2% students are said it is Unsatisfactory. Students given the feedback on every teaching faculty related their teaching skill, knowledge of subjects, syllabus completion, solving queries and other information also. Alumni Feedback and Employee Feedbacks are also collected and analysed for future development. The data collected from students is prepared in graphical manner as follows.