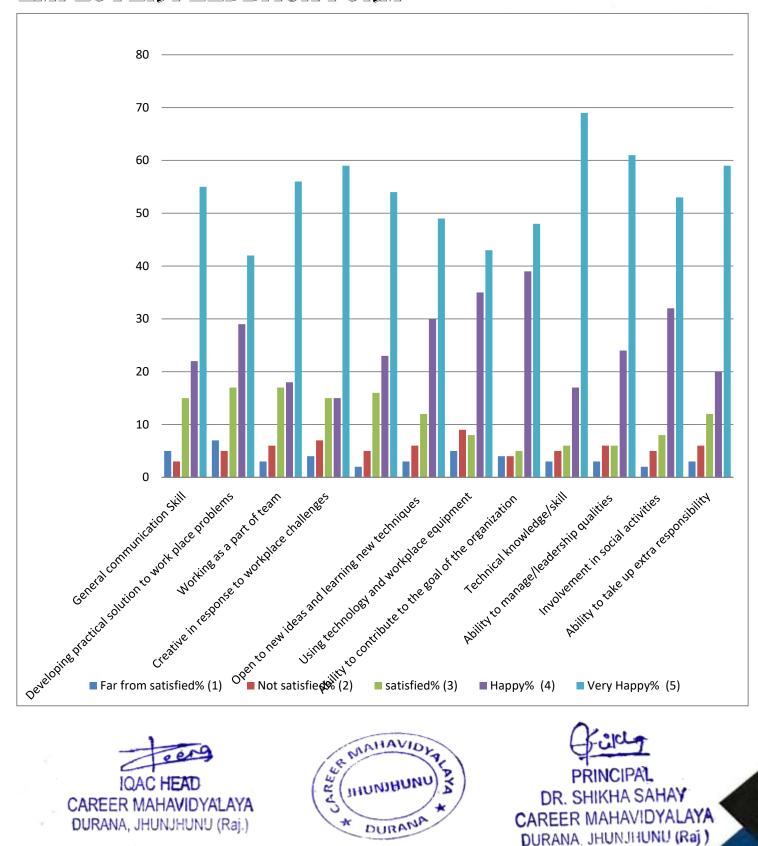

#### ALUMNI FEEDBACK FORM ANALYSIS

| S.No | Attributes                        | Far from       | Not            | satisfied% | Happy% | Very       | Total |
|------|-----------------------------------|----------------|----------------|------------|--------|------------|-------|
|      |                                   | satisfied% (1) | satisfied% (2) | (3)        | (4)    | Happy% (5) |       |
| 1    | Admission procedure               | 5              | 3              | 15         | 22     | 55         | 250   |
| 2    | Fee Structure                     | 7              | 5              | 17         | 29     | 42         | 250   |
| 3    | Environment                       | 3              | 6              | 17         | 18     | 56         | 250   |
| 4    | Infrastructure and lab facilities | 4              | 7              | 15         | 15     | 59         | 250   |
| 5    | Faculty                           | 2              | 5              | 16         | 23     | 54         | 250   |
| 6    | Project Guidance                  | 3              | 6              | 12         | 30     | 49         | 250   |
| 7    | Quality of support material       | 5              | 9              | 8          | 35     | 43         | 250   |
| 8    | Training and placement            | -              | -              | -          | -      | -          | -     |
| 9    | Library                           | 3              | 5              | 6          | 17     | 69         | 250   |
| 10   | Canteen facilities                | 3              | 6              | 6          | 24     | 61         | 250   |
| 11   | Hostel Facilities                 | -              | -              | -          | -      | -          | -     |
| 12   | Overall Rating of the college     | -              | -              | -          | -      | -          | -     |