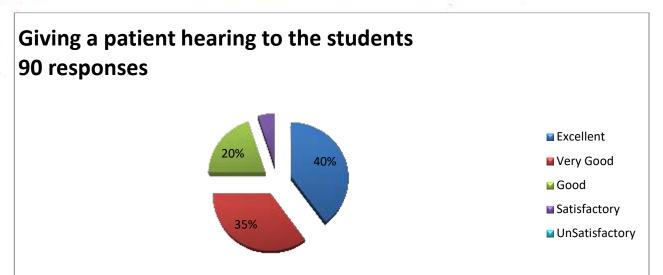

# Giving a patient hearing to the students 110 responses

Excellent

■ Very Good

Good

Satisfactory

UnSatisfactory