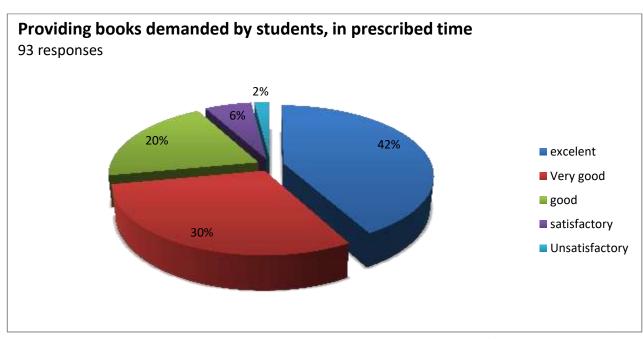

### Feedback Report (2018-19)

Our Institution 'CAREER MAHAVIDYALAYA' have taken online feedback from all the stakeholders of the institution. The main part of those stakeholders is students. So, from students colleges takes the reviews on various aspect of the college by questionnaire. The students given the answers of the questions and gives the feedback relating to the teaching and learning methods used in colleges, facilities provide by college and about library. The students told their response in excellent, very good, good, satisfactory and unsatisfactory options. Total 102 students has given feedback related to library.

There are 8 questions relating to library books, and other facilities provide in library. Averagely 42% students are said it is excellent, 30% students says it is very good, 20% says it good, 6% students are said it is satisfactory and 2% students are said it is Unsatisfactory. Students given the feedback on every teaching faculty related their teaching skill, knowledge of subjects, syllabus completion, solving queries and other information also. Alumni Feedback and Employee Feedbacks are also collected and analysed for future development. The data collected from students is prepared in graphical manner as follows.