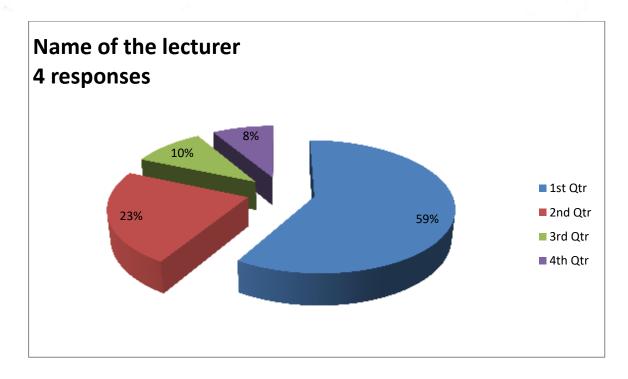

#### **Employee Feedback:**

#### Name of the Employer:-

4 responses

Career mahavidayalaya DURANA, MANDAWA ROAD, JHUNJHUNU

1. Dr. SHIKHA SAHAY

#### NAME OF THE EMPLOYEE

- 1. MAHESH KUMAR
- 2. Dr. HEMANT KUMAWAT

DURANA

DR. SHIKHA SAHAY CAREER MAHAVIDYALAYA DURANA, JHUNJHUNU (Raj.)

www.careercollegejjn.com

Affiliated to Pandit Deendayal Upadhyaya Shekhawati University, Sikar (Raj.)