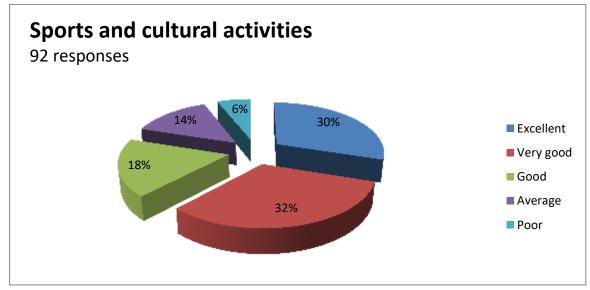

# Participation in extra curicular activities 60 responses | 10% | 5% | 33% | Excellent | | Very Good | | Good | | Satisfactory | | UnSatisfactory

🔁 careerscijjn@gmail.com

www.careercollegejjn.com
Mandawa Road, DURANA, Jhunjhunu (Raj.) 333041