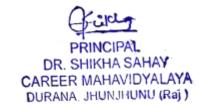

#### Feedback Report (2022-23)

Our Institution 'CAREER MAHAVIDYALAYA' has taken online feedback from all the stakeholders of the institution. The main part of those stakeholders is students. So, from students colleges takes the reviews on various aspect of the college by questionnaire. The students given the answers of the questions and gives the feedback relating to the teaching and learning methods used in colleges, facilities provide by college and about library. The students told their response in excellent, very good, good, satisfactory and unsatisfactory options. Total 150 students has given feedback related to library.

There are 10 questions relating to library books, and other facilities provide in library. Averagely 46% students are said it is excellent, 24% students says it is very good, 18% says it good, 10% students are said it is satisfactory and 2% students are said it is Unsatisfactory. Students given the feedback on every teaching faculty related their teaching skill, knowledge of subjects, syllabus completion, solving queries and other information also. Alumni Feedback and Employee Feedbacks are also collected and analysed for future development. The data collected from students is prepared in graphical manner as follows.