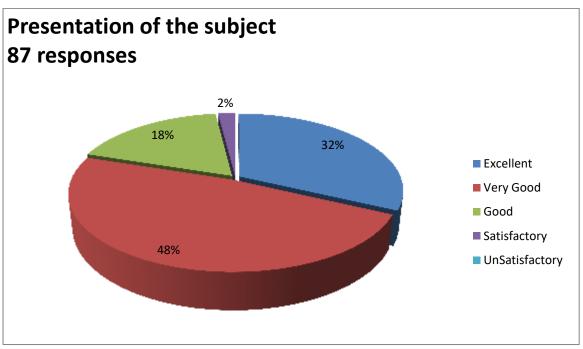

#### Feedback Report (2022-23)

Our Institution 'CAREER MAHAVIDYALAYA' has taken online feedback from all the stakeholders of the institution. The main part of those stakeholders is students. So, from students colleges takes the reviews on various aspect of the college by questionnaire. The students given the answers of the questions and gives the feedback relating to the teaching and learning methods used in colleges, facilities provide by college and about library. The students told their response in excellent, very good, good, satisfactory and unsatisfactory options. Total 150 students has given feedback related to library.

There are 10 questions relating to library books, and other facilities provide in library. Averagely 46% students are said it is excellent, 24% students says it is very good, 18% says it good, 10% students are said it is satisfactory and 2% students are said it is Unsatisfactory. Students given the feedback on every teaching faculty related their teaching skill, knowledge of subjects, syllabus completion, solving queries and other information also. Alumni Feedback and Employee Feedbacks are also collected and analysed for future development. The data collected from students is prepared in graphical manner as follows.