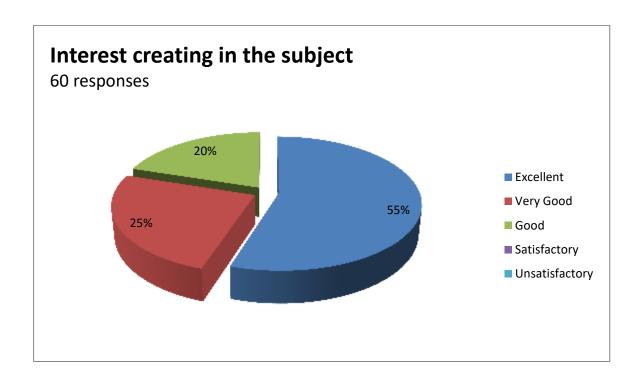

#### Feedback Report (2022-23)

Our Institution 'CAREER MAHAVIDYALAYA' has taken online feedback from all the stakeholders of the institution. The main part of those stakeholders is students. So, from students colleges takes the reviews on various aspect of the college by questionnaire. The students given the answers of the questions and gives the feedback relating to the teaching and learning methods used in colleges, facilities provide by college and about library. The students told their response in excellent, very good, good, satisfactory and unsatisfactory options. Total 150 students has given feedback related to library.

There are 10 questions relating to library books, and other facilities provide in library. Averagely 46% students are said it is excellent, 24% students says it is very good, 18% says it good, 10% students are said it is satisfactory and 2% students are said it is Unsatisfactory. Students given the feedback on every teaching faculty related their teaching skill, knowledge of subjects, syllabus completion, solving queries and other information also. Alumni Feedback and Employee Feedbacks are also collected and analysed for future development. The data collected from students is prepared in graphical manner as follows.