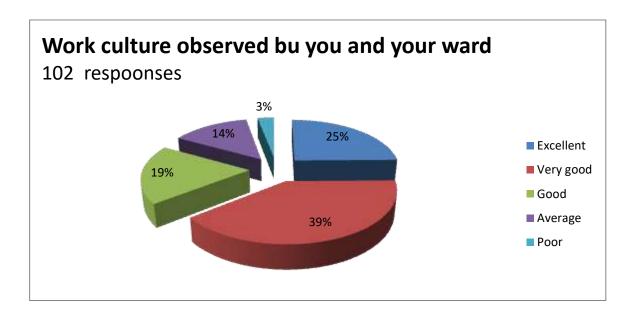

#### ALUMNI FEEDBACK FORM ANALYSIS

| S.No | Attributes                        | Far from       | Not            | satisfied% | Happy% | Very       | Total |
|------|-----------------------------------|----------------|----------------|------------|--------|------------|-------|
|      |                                   | satisfied% (1) | satisfied% (2) | (3)        | (4)    | Happy% (5) |       |
| 1    | Admission procedure               | 5              | 3              | 15         | 22     | 55         | 250   |
| 2    | Fee Structure                     | 7              | 5              | 17         | 29     | 42         | 250   |
| 3    | Environment                       | 3              | 6              | 17         | 18     | 56         | 250   |
| 4    | Infrastructure and lab facilities | 4              | 7              | 15         | 15     | 59         | 250   |
| 5    | Faculty                           | 2              | 5              | 16         | 23     | 54         | 250   |
| 6    | Project Guidance                  | 3              | 6              | 12         | 30     | 49         | 250   |
| 7    | Quality of support material       | 5              | 9              | 8          | 35     | 43         | 250   |
| 8    | Training and placement            | -              | -              | -          | -      | -          | -     |
| 9    | Library                           | 3              | 5              | 6          | 17     | 69         | 250   |
| 10   | Canteen facilities                | 3              | 6              | 6          | 24     | 61         | 250   |
| 11   | Hostel Facilities                 | -              | -              | -          | -      | -          | -     |
| 12   | Overall Rating of the college     | -              | -              | -          | -      | -          | -     |