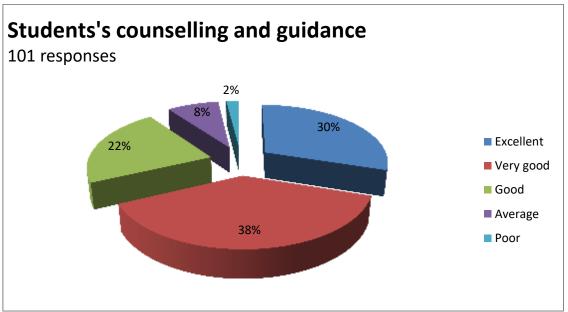

#### Feedback Report (2022-23)

Our Institution 'CAREER MAHAVIDYALAYA' has taken online feedback from all the stakeholders of the institution. The main part of those stakeholders is students. So, from students colleges takes the reviews on various aspect of the college by questionnaire. The students given the answers of the questions and gives the feedback relating to the teaching and learning methods used in colleges, facilities provide by college and about library. The students told their response in excellent, very good, good, satisfactory and unsatisfactory options. Total 150 students has given feedback related to library.

There are 10 questions relating to library books, and other facilities provide in library. Averagely 46% students are said it is excellent, 24% students says it is very good, 18% says it good, 10% students are said it is satisfactory and 2% students are said it is Unsatisfactory. Students given the feedback on every teaching faculty related their teaching skill, knowledge of subjects, syllabus completion, solving queries and other information also. Alumni Feedback and Employee Feedbacks are also collected and analysed for future development. The data collected from students is prepared in graphical manner as follows.