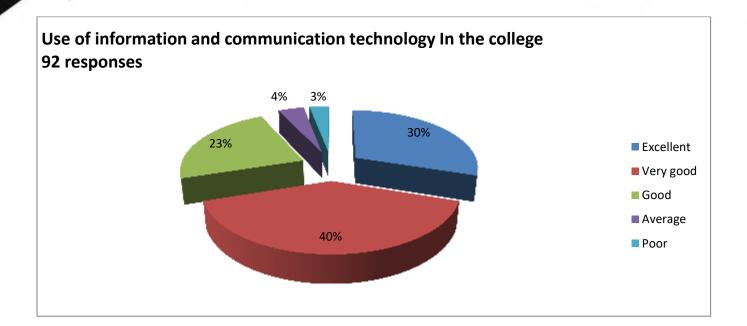

### Feedback Report (2020-21)

Our Institution 'CAREER MAHAVIDYALAYA' have taken online feedback from all the stakeholders of the institution. The main part of those stakeholders is students. So, from students colleges takes the reviews on various aspect of the college by questionnaire. The students given the answers of the questions and gives the feedback relating to the teaching and learning methods used in colleges, facilities provide by college and about library. The students told their response in excellent, very good, good, satisfactory and unsatisfactory options. Total 110 students has given feedback related to library.

There are 10 questions relating to library books, and other facilities provide in library. Averagely 48% students are said it is excellent, 24% students says it is very good, 18% says it good, 8% students are said it is satisfactory and 2% students are said it is Unsatisfactory. Students given the feedback on every teaching faculty related their teaching skill, knowledge of subjects, syllabus completion, solving queries and other information also. Alumni Feedback and Employee Feedbacks are also collected and analysed for future development. The data collected from students is prepared in graphical manner as follows.