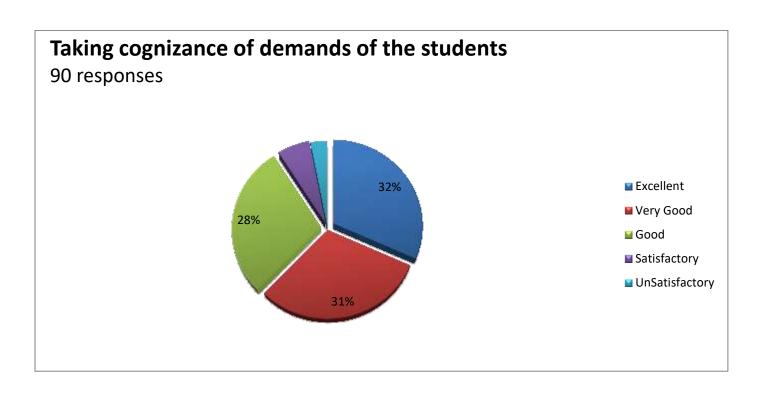

# Taking cognizance of demands of the students 110 responses

Excellent

■ Very Good

Good

■ Satisfactory

UnSatisfactory

PRINCIPAL
DR. SHIKHA SAHAY
CAREER MAHAVIDYALAYA
DURANA JHUNJHUNU (Raj.)

careerscijjn@gmail.com