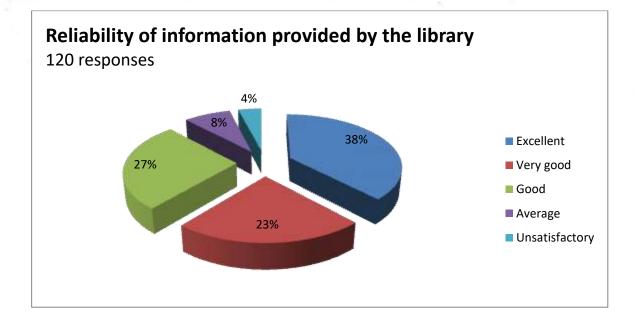

### Feedback Report (2018-19)

Our Institution 'CAREER MAHAVIDYALAYA' have taken online feedback from all the stakeholders of the institution. The main part of those stakeholders is students. So, from students colleges takes the reviews on various aspect of the college by questionnaire. The students given the answers of the questions and gives the feedback relating to the teaching and learning methods used in colleges, facilities provide by college and about library. The students told their response in excellent, very good, good, satisfactory and unsatisfactory options. Total 102 students has given feedback related to library.

There are 8 questions relating to library books, and other facilities provide in library. Averagely 42% students are said it is excellent, 30% students says it is very good, 20% says it good, 6% students are said it is satisfactory and 2% students are said it is Unsatisfactory. Students given the feedback on every teaching faculty related their teaching skill, knowledge of subjects, syllabus completion, solving queries and other information also. Alumni Feedback and Employee Feedbacks are also collected and analysed for future development. The data collected from students is prepared in graphical manner as follows.