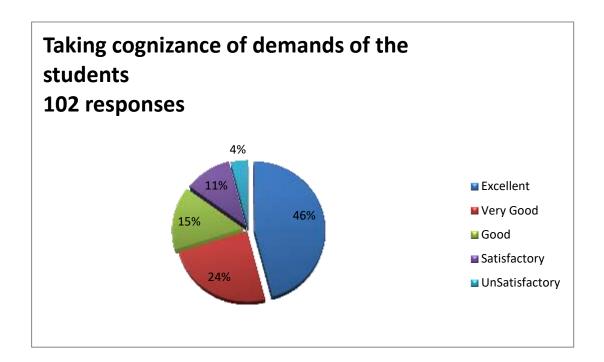

# Taking cognizance of demands of the students 110 responses

Excellent

■ Very Good

Good

■ Satisfactory

UnSatisfactory

PRINCIPAL
DR. SHIKHA SAHAY
CAREER MAHAVIDYALAYA
DURANA JHUNJHUNU (Raj.)

careerscijjn@gmail.com