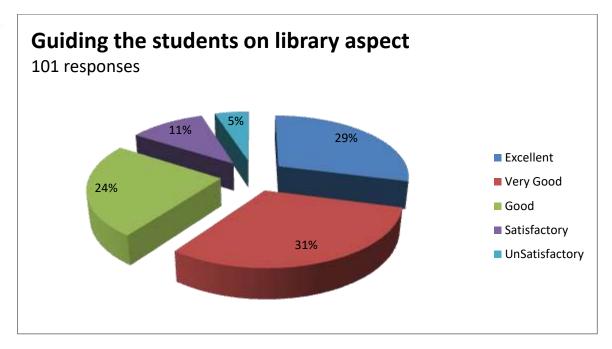

# Providing question after each topic and readiness to assess answer written by student 101 responses

www.careercollegejjn.com

Affiliated to Pandit Deendayal Upadhyaya Shekhawati University, Sikar (Raj.)

# The teacher periodically takes short tests that allow the students to know their progress

101 responses

PRINCIPAL

DR. SHIKHA SAHAY

CAREER MAHAVIDYALAYA

DURANA JHUNJHUNU (Raj.)

www.careercollegejjn.com

Affiliated to Pandit Deendayal Upadhyaya Shekhawati University, Sikar (Raj.)