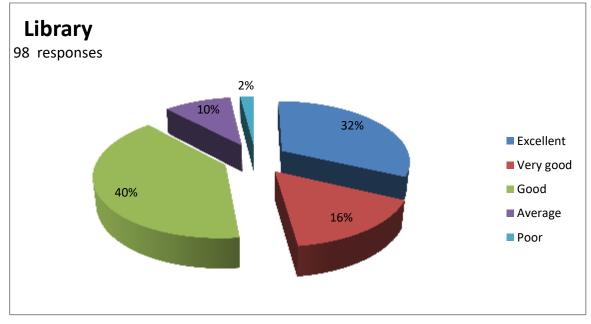

#### Feedback Report (2022-23)

Our Institution 'CAREER MAHAVIDYALAYA' has taken online feedback from all the stakeholders of the institution. The main part of those stakeholders is students. So, from students colleges takes the reviews on various aspect of the college by questionnaire. The students given the answers of the questions and gives the feedback relating to the teaching and learning methods used in colleges, facilities provide by college and about library. The students told their response in excellent, very good, good, satisfactory and unsatisfactory options. Total 150 students has given feedback related to library.

There are 10 questions relating to library books, and other facilities provide in library. Averagely 46% students are said it is excellent, 24% students says it is very good, 18% says it good, 10% students are said it is satisfactory and 2% students are said it is Unsatisfactory. Students given the feedback on every teaching faculty related their teaching skill, knowledge of subjects, syllabus completion, solving queries and other information also. Alumni Feedback and Employee Feedbacks are also collected and analysed for future development. The data collected from students is prepared in graphical manner as follows.