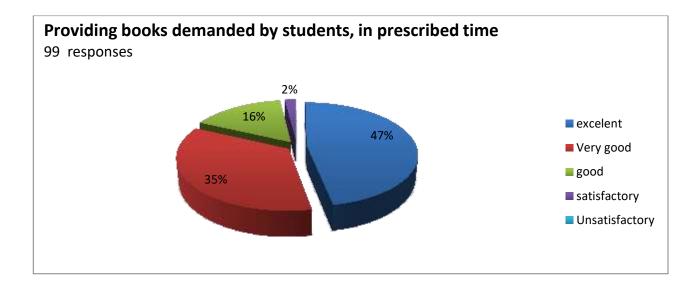

#### Feedback Report (2022-23)

Our Institution 'CAREER MAHAVIDYALAYA' has taken online feedback from all the stakeholders of the institution. The main part of those stakeholders is students. So, from students colleges takes the reviews on various aspect of the college by questionnaire. The students given the answers of the questions and gives the feedback relating to the teaching and learning methods used in colleges, facilities provide by college and about library. The students told their response in excellent, very good, good, satisfactory and unsatisfactory options. Total 150 students has given feedback related to library.

There are 10 questions relating to library books, and other facilities provide in library. Averagely 46% students are said it is excellent, 24% students says it is very good, 18% says it good, 10% students are said it is satisfactory and 2% students are said it is Unsatisfactory. Students given the feedback on every teaching faculty related their teaching skill, knowledge of subjects, syllabus completion, solving queries and other information also. Alumni Feedback and Employee Feedbacks are also collected and analysed for future development. The data collected from students is prepared in graphical manner as follows.