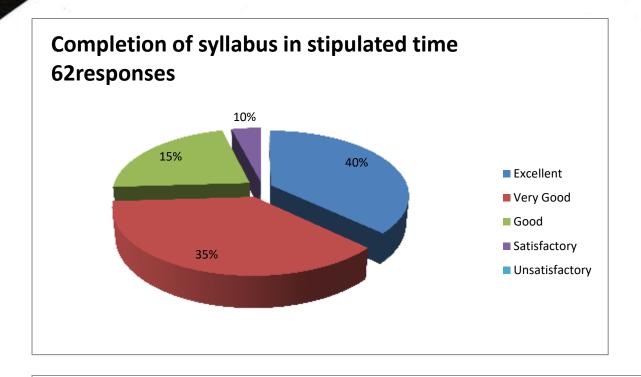

# The teacher periodically takes short tests that allow the students to know their progress

62 responses

PRINCIPAL

DR. SHIKHA SAHAY

CAREER MAHAVIDYALAYA

DURANA, JHUNJHUNU (Raj.)

www.careercollegejjn.com

Affiliated to Pandit Deendayal Upadhyaya Shekhawati University, Sikar (Raj.)

# The teacher periodically takes short tests that allow the students to know their progress

65responses

PRINCIPAL

DR. SHIKHA SAHAY

CAREER MAHAVIDYALAYA

DURANA JHUNJHUNU (Raj )

- careerscijjn@gmail.com
- www.careercollegejjn.com
  - Mandawa Road, DURANA, Jhunjhunu (Raj.) 333041