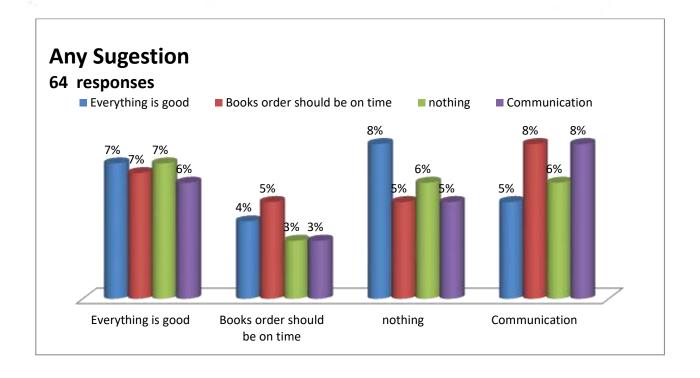

| Suggestions | or improveme |      |  |  |
|-------------|--------------|------|--|--|
| No          | Sugges       | tion |  |  |

enemything is good

IQAC HEAD
CAREER MAHAVIDYALAYA
DURANA, JHUNJHUNU (Raj.)

| Suggestions of Improvement |  |
|----------------------------|--|
| No Suggestion              |  |
| 00                         |  |
| enerything M good          |  |

IQAC HEAD
CAREER MAHAVIDYALAYA
DURANA, JHUNJHUNU (Raj.)

| Suggestions of Improvement |     |
|----------------------------|-----|
| No Suggestion              |     |
| .80                        |     |
| exerytherny is very go     | pel |

IQAC HEAD
CAREER MAHAVIDYALAYA
DURANA, JHUNJHUNU (Raj.)

| Suggestions of In | nprovement |
|-------------------|------------|
|-------------------|------------|

No Suggestions energhing is good

IQAC HEAD
CAREER MAHAVIDYALAYA
DURANA, JHUNJHUNU (Raj.)

PRINCIPAL
DR. SHIKHA SAHAY
CAREER MAHAVIDYALAYA
DURANA JHUNJHUNU (Raj.)