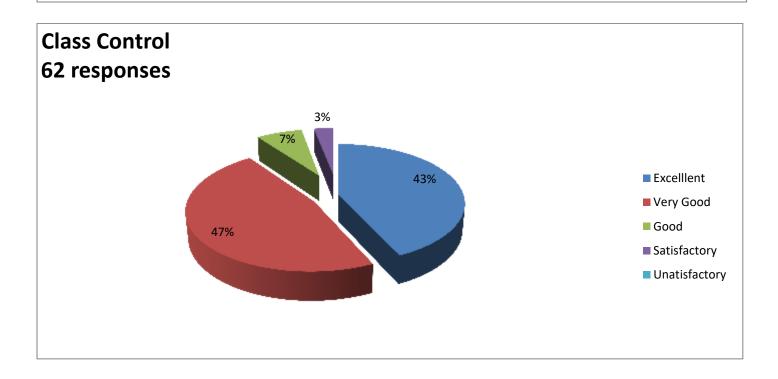

# The teacher periodically takes short tests that allow the students to know their progress

62 responses

PRINCIPAL

DR. SHIKHA SAHAY

CAREER MAHAVIDYALAYA

DURANA, JHUNJHUNU (Raj.)

www.careercollegejjn.com

Affiliated to Pandit Deendayal Upadhyaya Shekhawati University, Sikar (Raj.)

# The teacher periodically takes short tests that allow the students to know their progress

65responses

PRINCIPAL

DR. SHIKHA SAHAY

CAREER MAHAVIDYALAYA

DURANA JHUNJHUNU (Raj )

- careerscijjn@gmail.com
- www.careercollegejjn.com
  - Mandawa Road, DURANA, Jhunjhunu (Raj.) 333041

## The teacher periodically takes short tests that allow the students to know their progress

62 responses

www.careercollegejjn.com

Affiliated to Pandit Deendayal Upadhyaya Shekhawati University, Sikar (Raj.)