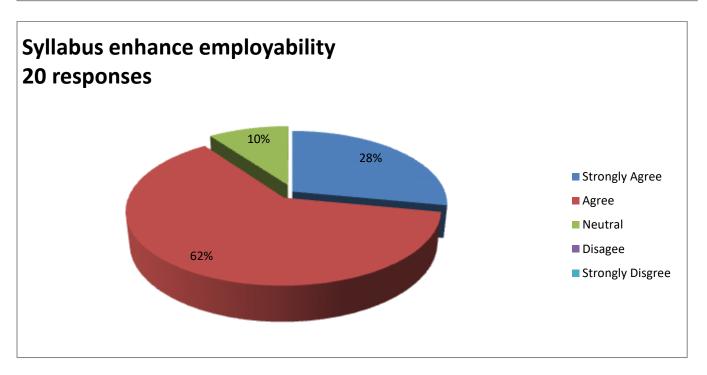

#### **ALUMNI FEEDBACK ON CURRICULUM**

Session ....2023

Rate the Particulars by putting tick mark in appropriate cell.

Name Ankit Jangir

| S. No. | Particulars                                                                                       | High    | Moderate | Poor |
|--------|---------------------------------------------------------------------------------------------------|---------|----------|------|
| 1      | Curriculum meets<br>prerequisite and basic<br>knowledge required for the<br>career.               |         |          |      |
| 2      | Usefulness of learning experience in career.                                                      | ~       |          |      |
| 3      | Electives offered in relation to the technological advancements.                                  | <u></u> |          |      |
| 4      | The new courses (subjects) Introduced meet Contemporary (existing) requirements.                  |         | _        |      |
| 5      | Design of the courses<br>(subjects) encourages /<br>motivates extra learning or<br>self-learning. | _       |          |      |

#### **ALUMNI FEEDBACK ON CURRICULUM**

Session ... Roal 3

Rate the Particulars by putting tick mark in appropriate cell.

Name Anil kumar

| S. No. | Particulars                                                                                       | High | Moderate | Poor |
|--------|---------------------------------------------------------------------------------------------------|------|----------|------|
| 1      | Curriculum meets<br>prerequisite and basic<br>knowledge required for the<br>career.               |      | _        |      |
| 2      | Usefulness of learning experience in career.                                                      |      |          |      |
| 3      | Electives offered in relation to the technological advancements.                                  | -    |          |      |
| 4      | The new courses (subjects) Introduced meet Contemporary (existing) requirements.                  |      |          |      |
| 5      | Design of the courses<br>(subjects) encourages /<br>motivates extra learning or<br>self-learning. |      | -        |      |

#### ALUMNI FEEDBACK ON CURRICULUM

Session .....నిరిని3.....

Rate the Particulars by putting tick mark in appropriate cell.

Name Amit kuneu Danedia

| S. No. | Particulars                                                                                       | High | Moderate | Poor |
|--------|---------------------------------------------------------------------------------------------------|------|----------|------|
| 1      | Curriculum meets<br>prerequisite and basic<br>knowledge required for the<br>career.               |      |          |      |
| 2      | Usefulness of learning experience in career.                                                      |      |          |      |
| 3      | Electives offered in relation to the technological advancements.                                  |      |          |      |
| 4      | The new courses (subjects) Introduced meet Contemporary (existing) requirements.                  | ~    | -        |      |
| 5      | Design of the courses<br>(subjects) encourages /<br>motivates extra learning or<br>self-learning. | ~    |          |      |

#### **ALUMNI FEEDBACK ON CURRICULUM**

Rate the Particulars by putting tick mark in appropriate cell.

Name ... Aman Kymar

| S. No. | Particulars                                                                                       | High | Moderate | Poor |
|--------|---------------------------------------------------------------------------------------------------|------|----------|------|
| 1      | Curriculum meets<br>prerequisite and basic<br>knowledge required for the<br>career.               |      |          |      |
| 2      | Usefulness of learning experience in career.                                                      | _    |          |      |
| 3      | Electives offered in relation to the technological advancements.                                  | _    |          |      |
| 4      | The new courses (subjects) Introduced meet Contemporary (existing) requirements.                  | -    |          |      |
| 5      | Design of the courses<br>(subjects) encourages /<br>motivates extra learning or<br>self-learning. |      | _        |      |

#### **ALUMNI FEEDBACK ON CURRICULUM**

Session ................

Rate the Particulars by putting tick mark in appropriate cell.

Name ... AKASH KUMAR

| S. No. | Particulars                                                                                       | High | Moderate | Poor |
|--------|---------------------------------------------------------------------------------------------------|------|----------|------|
| 1      | Curriculum meets prerequisite and basic knowledge required for the career.                        | -    |          |      |
| 2      | Usefulness of learning experience in career.                                                      | -    |          |      |
| 3      | Electives offered in relation to the technological advancements.                                  | -    |          |      |
| 4      | The new courses (subjects) Introduced meet Contemporary (existing) requirements.                  |      | _        |      |
| 5      | Design of the courses<br>(subjects) encourages /<br>motivates extra learning or<br>self-learning. |      |          |      |

#### ALUMNI FEEDBACK ON CURRICULUM

Session ....പ്രവു.

Rate the Particulars by putting tick mark in appropriate cell.

Name ... Afxeen.

| S. No. | Particulars                                                                                       | High | Moderate | Poor |
|--------|---------------------------------------------------------------------------------------------------|------|----------|------|
| 1      | Curriculum meets prerequisite and basic knowledge required for the career.                        |      |          |      |
| 2      | Usefulness of learning experience in career.                                                      |      | _        |      |
| 3      | Electives offered in relation to the technological advancements.                                  |      |          |      |
| 4      | The new courses (subjects) Introduced meet Contemporary (existing) requirements.                  | ~    |          |      |
| 5      | Design of the courses<br>(subjects) encourages /<br>motivates extra learning or<br>self-learning. | -    |          |      |

#### **ALUMNI FEEDBACK ON CURRICULUM**

Session .......202.3.....

Rate the Particulars by putting tick mark in appropriate cell.

Name ADITYA RAT KATEWA

| S. No. | Particulars                                                                                       | High | Moderate | Poor |
|--------|---------------------------------------------------------------------------------------------------|------|----------|------|
| 1      | Curriculum meets<br>prerequisite and basic<br>knowledge required for the<br>career.               |      | _        |      |
| 2      | Usefulness of learning experience in career.                                                      |      | _        |      |
| 3      | Electives offered in relation to the technological advancements.                                  | ~    |          |      |
| 4      | The new courses (subjects) Introduced meet Contemporary (existing) requirements.                  | -    |          |      |
| 5      | Design of the courses<br>(subjects) encourages /<br>motivates extra learning or<br>self-learning. | ~    |          |      |

#### **ALUMNI FEEDBACK ON CURRICULUM**

Rate the Particulars by putting tick mark in appropriate cell.

Name .. ABDUL MUTLIB

| S. No. | Particulars                                                                                       | High | Moderate | Poor |
|--------|---------------------------------------------------------------------------------------------------|------|----------|------|
| 1      | Curriculum meets prerequisite and basic knowledge required for the career.                        |      |          |      |
| 2      | Usefulness of learning experience in career.                                                      | _    |          |      |
| 3      | Electives offered in relation to the technological advancements.                                  |      | -        |      |
| 4      | The new courses (subjects) Introduced meet Contemporary (existing) requirements.                  | ~    |          |      |
| 5      | Design of the courses<br>(subjects) encourages /<br>motivates extra learning or<br>self-learning. | ~    |          |      |

#### **ALUMNI FEEDBACK ON CURRICULUM**

Session .... 2023

Rate the Particulars by putting tick mark in appropriate cell.

Name ... Abdul Azeez

| S. No. | Particulars                                                                                       | High | Moderate | Poor |
|--------|---------------------------------------------------------------------------------------------------|------|----------|------|
| 1      | Curriculum meets<br>prerequisite and basic<br>knowledge required for the<br>career.               |      | _        |      |
| 2      | Usefulness of learning experience in career.                                                      |      | ~        |      |
| 3      | Electives offered in relation to the technological advancements.                                  | _    |          |      |
| 4      | The new courses (subjects) Introduced meet Contemporary (existing) requirements.                  | _    |          |      |
| 5      | Design of the courses<br>(subjects) encourages /<br>motivates extra learning or<br>self-learning. | _    |          |      |

#### **ALUMNI FEEDBACK ON CURRICULUM**

Session ... Residential

Rate the Particulars by putting tick mark in appropriate cell.

Name . Agbid Ali

| S. No. | Particulars                                                                                       | High | Moderate | Poor |
|--------|---------------------------------------------------------------------------------------------------|------|----------|------|
| 1      | Curriculum meets<br>prerequisite and basic<br>knowledge required for the<br>career.               | _    |          |      |
| 2      | Usefulness of learning experience in career.                                                      |      |          |      |
| 3      | Electives offered in relation to the technological advancements.                                  | _    | 8        |      |
| 4      | The new courses (subjects) Introduced meet Contemporary (existing) requirements.                  | _    |          |      |
| 5      | Design of the courses<br>(subjects) encourages /<br>motivates extra learning or<br>self-learning. | L-   |          |      |

#### ALUMNI FEEDBACK ON CURRICULUM

Session .....RORA

Rate the Particulars by putting tick mark in appropriate cell.

Name Babity Kumari

| 5. No. | Particulars                                                                                       | High | Moderate | Poor |
|--------|---------------------------------------------------------------------------------------------------|------|----------|------|
| 1      | Curriculum meets<br>prerequisite and basic<br>knowledge required for the<br>career.               |      | ~        |      |
| 2      | Usefulness of learning experience in career.                                                      | _    |          |      |
| 3      | Electives offered in relation to the technological advancements.                                  | ~    |          |      |
| 4      | The new courses (subjects) Introduced meet Contemporary (existing) requirements.                  |      |          |      |
| 5      | Design of the courses<br>(subjects) encourages /<br>motivates extra learning or<br>self-learning. | ~    |          |      |

#### **ALUMNI FEEDBACK ON CURRICULUM**

Rate the Particulars by putting tick mark in appropriate cell.

Name ... Anup meel

| S. No. | Particulars                                                                                       | High | Moderate | Poor |
|--------|---------------------------------------------------------------------------------------------------|------|----------|------|
| 1      | Curriculum meets<br>prerequisite and basic<br>knowledge required for the<br>career.               |      |          |      |
| 2      | Usefulness of learning experience in career.                                                      |      |          |      |
| 3      | Electives offered in relation to the technological advancements.                                  | ~    |          |      |
| 4      | The new courses (subjects) Introduced meet Contemporary (existing) requirements.                  | ~    |          |      |
| 5      | Design of the courses<br>(subjects) encourages /<br>motivates extra learning or<br>self-learning. |      |          |      |

#### **ALUMNI FEEDBACK ON CURRICULUM**

Session ..... RORL

Rate the Particulars by putting tick mark in appropriate cell.

Name Ankil meena

| S. No. | Particulars                                                                              | High | Moderate | Poor |
|--------|------------------------------------------------------------------------------------------|------|----------|------|
| 1      | Curriculum meets<br>prerequisite and basic<br>knowledge required for the<br>career.      |      | _        |      |
| 2      | Usefulness of learning experience in career.                                             |      | -        |      |
| 3      | Electives offered in relation to the technological advancements.                         | -    | V .      |      |
| 4      | The new courses (subjects) Introduced meet Contemporary (existing) requirements.         |      |          |      |
| 5      | Design of the courses (subjects) encourages / motivates extra learning or self-learning. | /    |          |      |

#### **ALUMNI FEEDBACK ON CURRICULUM**

Session .....2021

Rate the Particulars by putting tick mark in appropriate cell.

Name Aart Brooked

| S. No. | Particulars                                                                                       | High | Moderate | Poor |
|--------|---------------------------------------------------------------------------------------------------|------|----------|------|
| 1      | Curriculum meets<br>prerequisite and basic<br>knowledge required for the<br>career.               | -    |          |      |
| 2      | Usefulness of learning experience in career.                                                      |      | -        |      |
| 3      | Electives offered in relation to the technological advancements.                                  |      | -        |      |
| 4      | The new courses (subjects) Introduced meet Contemporary (existing) requirements.                  | _    |          |      |
| 5      | Design of the courses<br>(subjects) encourages /<br>motivates extra learning or<br>self-learning. | ~    |          |      |

#### **ALUMNI FEEDBACK ON CURRICULUM**

Session .....

Rate the Particulars by putting tick mark in appropriate cell.

Name .. Nikhil Kumar

| S. No. | Particulars                                                                                       | High | Moderate | Poor |
|--------|---------------------------------------------------------------------------------------------------|------|----------|------|
| 1      | Curriculum meets<br>prerequisite and basic<br>knowledge required for the<br>career.               | -    |          |      |
| 2      | Usefulness of learning experience in career.                                                      |      |          |      |
| 3      | Electives offered in relation to the technological advancements.                                  | _    |          |      |
| 4      | The new courses (subjects) Introduced meet Contemporary (existing) requirements.                  | 13   |          |      |
| 5      | Design of the courses<br>(subjects) encourages /<br>motivates extra learning or<br>self-learning. |      |          |      |

#### **ALUMNI FEEDBACK ON CURRICULUM**

Session .... 99 29

Rate the Particulars by putting tick mark in appropriate cell.

Name .. many .. Kumar

| High                              | Moderate                                                                                       | Poor                                                                                            |
|-----------------------------------|------------------------------------------------------------------------------------------------|-------------------------------------------------------------------------------------------------|
| ets<br>d basic<br>aired for the   |                                                                                                |                                                                                                 |
| arning areer.                     |                                                                                                |                                                                                                 |
| d in relation<br>gical            | _                                                                                              |                                                                                                 |
| ts) et (existing)                 |                                                                                                |                                                                                                 |
| ourses<br>urages /<br>learning or |                                                                                                |                                                                                                 |
|                                   | ets d basic uired for the arning areer. d in relation gical  ts) et (existing) ourses urages / | ets d basic uired for the arning areer. d in relation gical  ts) et (existing)  ourses urages / |

#### **ALUMNI FEEDBACK ON CURRICULUM**

Session .....................

Rate the Particulars by putting tick mark in appropriate cell.

Name Deepak Teenwal

| S. No. | Particulars                                                                                       | High | Moderate | Poor |
|--------|---------------------------------------------------------------------------------------------------|------|----------|------|
| 1      | Curriculum meets<br>prerequisite and basic<br>knowledge required for the<br>career.               |      |          |      |
| 2      | Usefulness of learning experience in career.                                                      |      | _        |      |
| 3      | Electives offered in relation to the technological advancements.                                  |      | -        |      |
| 4      | The new courses (subjects) Introduced meet Contemporary (existing) requirements.                  |      |          |      |
| 5      | Design of the courses<br>(subjects) encourages /<br>motivates extra learning or<br>self-learning. |      |          |      |

#### ALUMNI FEEDBACK ON CURRICULUM

Rate the Particulars by putting tick mark in appropriate cell.

Name Deepak kumar

| S. No. | Particulars                                                                                       | High | Moderate | Poor |
|--------|---------------------------------------------------------------------------------------------------|------|----------|------|
| 1      | Curriculum meets<br>prerequisite and basic<br>knowledge required for the<br>career.               |      |          |      |
| 2      | Usefulness of learning experience in career.                                                      |      | _        |      |
| 3      | Electives offered in relation to the technological advancements.                                  |      |          |      |
| 4      | The new courses (subjects) Introduced meet Contemporary (existing) requirements.                  | _    |          |      |
| 5      | Design of the courses<br>(subjects) encourages /<br>motivates extra learning or<br>self-learning. | ~    |          |      |