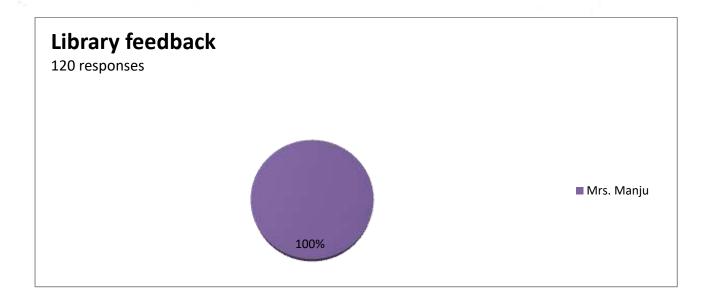

#### Feedback Report (2022-23)

Our Institution 'CAREER MAHAVIDYALAYA' has taken online feedback from all the stakeholders of the institution. The main part of those stakeholders is students. So, from students colleges takes the reviews on various aspect of the college by questionnaire. The students given the answers of the questions and gives the feedback relating to the teaching and learning methods used in colleges, facilities provide by college and about library. The students told their response in excellent, very good, good, satisfactory and unsatisfactory options. Total 150 students has given feedback related to library.

There are 10 questions relating to library books, and other facilities provide in library. Averagely 46% students are said it is excellent, 24% students says it is very good, 18% says it good, 10% students are said it is satisfactory and 2% students are said it is Unsatisfactory. Students given the feedback on every teaching faculty related their teaching skill, knowledge of subjects, syllabus completion, solving queries and other information also. Alumni Feedback and Employee Feedbacks are also collected and analysed for future development. The data collected from students is prepared in graphical manner as follows.