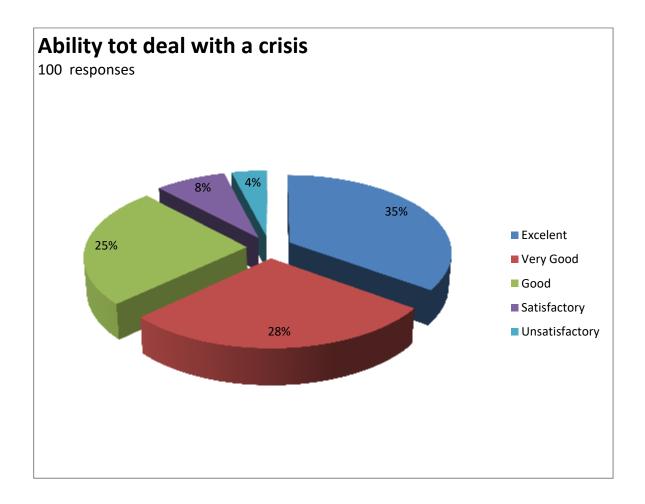

#### Feedback Report (2022-23)

Our Institution 'CAREER MAHAVIDYALAYA' has taken online feedback from all the stakeholders of the institution. The main part of those stakeholders is students. So, from students colleges takes the reviews on various aspect of the college by questionnaire. The students given the answers of the questions and gives the feedback relating to the teaching and learning methods used in colleges, facilities provide by college and about library. The students told their response in excellent, very good, good, satisfactory and unsatisfactory options. Total 150 students has given feedback related to library.

There are 10 questions relating to library books, and other facilities provide in library. Averagely 46% students are said it is excellent, 24% students says it is very good, 18% says it good, 10% students are said it is satisfactory and 2% students are said it is Unsatisfactory. Students given the feedback on every teaching faculty related their teaching skill, knowledge of subjects, syllabus completion, solving queries and other information also. Alumni Feedback and Employee Feedbacks are also collected and analysed for future development. The data collected from students is prepared in graphical manner as follows.