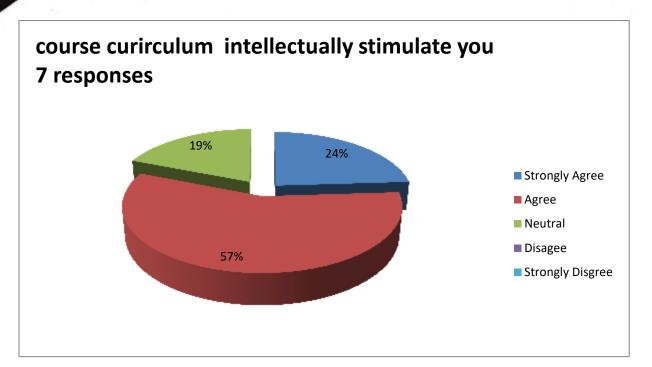

#### **ALUMNI FEEDBACK ON CURRICULUM**

Session ....2023

Rate the Particulars by putting tick mark in appropriate cell.

Name Ankit Jangir

| S. No. | Particulars                                                                                       | High    | Moderate | Poor |
|--------|---------------------------------------------------------------------------------------------------|---------|----------|------|
| 1      | Curriculum meets<br>prerequisite and basic<br>knowledge required for the<br>career.               |         |          |      |
| 2      | Usefulness of learning experience in career.                                                      | ~       |          |      |
| 3      | Electives offered in relation to the technological advancements.                                  | <u></u> |          |      |
| 4      | The new courses (subjects) Introduced meet Contemporary (existing) requirements.                  |         | _        |      |
| 5      | Design of the courses<br>(subjects) encourages /<br>motivates extra learning or<br>self-learning. | _       |          |      |

#### **ALUMNI FEEDBACK ON CURRICULUM**

Session ... Roal 3

Rate the Particulars by putting tick mark in appropriate cell.

Name Anil kumar

| S. No. | Particulars                                                                                       | High | Moderate | Poor |
|--------|---------------------------------------------------------------------------------------------------|------|----------|------|
| 1      | Curriculum meets<br>prerequisite and basic<br>knowledge required for the<br>career.               |      | _        |      |
| 2      | Usefulness of learning experience in career.                                                      |      |          |      |
| 3      | Electives offered in relation to the technological advancements.                                  | -    |          |      |
| 4      | The new courses (subjects) Introduced meet Contemporary (existing) requirements.                  |      |          |      |
| 5      | Design of the courses<br>(subjects) encourages /<br>motivates extra learning or<br>self-learning. |      | -        |      |

#### ALUMNI FEEDBACK ON CURRICULUM

Session .....నిరిని3.....

Rate the Particulars by putting tick mark in appropriate cell.

Name Amit kuneu Danedia

| S. No. | Particulars                                                                                       | High | Moderate | Poor |
|--------|---------------------------------------------------------------------------------------------------|------|----------|------|
| 1      | Curriculum meets<br>prerequisite and basic<br>knowledge required for the<br>career.               |      |          |      |
| 2      | Usefulness of learning experience in career.                                                      |      |          |      |
| 3      | Electives offered in relation to the technological advancements.                                  |      |          |      |
| 4      | The new courses (subjects) Introduced meet Contemporary (existing) requirements.                  | ~    | -        |      |
| 5      | Design of the courses<br>(subjects) encourages /<br>motivates extra learning or<br>self-learning. | ~    |          |      |

#### **ALUMNI FEEDBACK ON CURRICULUM**

Rate the Particulars by putting tick mark in appropriate cell.

Name ... Aman Kymar

| S. No. | Particulars                                                                                       | High | Moderate | Poor |
|--------|---------------------------------------------------------------------------------------------------|------|----------|------|
| 1      | Curriculum meets<br>prerequisite and basic<br>knowledge required for the<br>career.               |      |          |      |
| 2      | Usefulness of learning experience in career.                                                      | _    |          |      |
| 3      | Electives offered in relation to the technological advancements.                                  | _    |          |      |
| 4      | The new courses (subjects) Introduced meet Contemporary (existing) requirements.                  | -    |          |      |
| 5      | Design of the courses<br>(subjects) encourages /<br>motivates extra learning or<br>self-learning. |      | _        |      |

#### **ALUMNI FEEDBACK ON CURRICULUM**

Session ................

Rate the Particulars by putting tick mark in appropriate cell.

Name ... AKASH KUMAR

| S. No. | Particulars                                                                                       | High | Moderate | Poor |
|--------|---------------------------------------------------------------------------------------------------|------|----------|------|
| 1      | Curriculum meets prerequisite and basic knowledge required for the career.                        | -    |          |      |
| 2      | Usefulness of learning experience in career.                                                      | -    |          |      |
| 3      | Electives offered in relation to the technological advancements.                                  | -    |          |      |
| 4      | The new courses (subjects) Introduced meet Contemporary (existing) requirements.                  |      | _        |      |
| 5      | Design of the courses<br>(subjects) encourages /<br>motivates extra learning or<br>self-learning. |      |          |      |

#### ALUMNI FEEDBACK ON CURRICULUM

Session ....പ്രവു.

Rate the Particulars by putting tick mark in appropriate cell.

Name ... Afxeen.

| S. No. | Particulars                                                                                       | High | Moderate | Poor |
|--------|---------------------------------------------------------------------------------------------------|------|----------|------|
| 1      | Curriculum meets prerequisite and basic knowledge required for the career.                        |      |          |      |
| 2      | Usefulness of learning experience in career.                                                      |      | _        |      |
| 3      | Electives offered in relation to the technological advancements.                                  |      |          |      |
| 4      | The new courses (subjects) Introduced meet Contemporary (existing) requirements.                  | ~    |          |      |
| 5      | Design of the courses<br>(subjects) encourages /<br>motivates extra learning or<br>self-learning. | -    |          |      |

#### **ALUMNI FEEDBACK ON CURRICULUM**

Session .......202.3.....

Rate the Particulars by putting tick mark in appropriate cell.

Name ADITYA RAT KATEWA

| S. No. | Particulars                                                                                       | High | Moderate | Poor |
|--------|---------------------------------------------------------------------------------------------------|------|----------|------|
| 1      | Curriculum meets<br>prerequisite and basic<br>knowledge required for the<br>career.               |      | _        |      |
| 2      | Usefulness of learning experience in career.                                                      |      | _        |      |
| 3      | Electives offered in relation to the technological advancements.                                  | ~    |          |      |
| 4      | The new courses (subjects) Introduced meet Contemporary (existing) requirements.                  | -    |          |      |
| 5      | Design of the courses<br>(subjects) encourages /<br>motivates extra learning or<br>self-learning. | ~    |          |      |

#### **ALUMNI FEEDBACK ON CURRICULUM**

Rate the Particulars by putting tick mark in appropriate cell.

Name .. ABDUL MUTLIB

| S. No. | Particulars                                                                                       | High | Moderate | Poor |
|--------|---------------------------------------------------------------------------------------------------|------|----------|------|
| 1      | Curriculum meets prerequisite and basic knowledge required for the career.                        |      |          |      |
| 2      | Usefulness of learning experience in career.                                                      | _    |          |      |
| 3      | Electives offered in relation to the technological advancements.                                  |      | -        |      |
| 4      | The new courses (subjects) Introduced meet Contemporary (existing) requirements.                  | ~    |          |      |
| 5      | Design of the courses<br>(subjects) encourages /<br>motivates extra learning or<br>self-learning. | ~    |          |      |

#### **ALUMNI FEEDBACK ON CURRICULUM**

Session .... 2023

Rate the Particulars by putting tick mark in appropriate cell.

Name ... Abdul Azeez

| S. No. | Particulars                                                                                       | High | Moderate | Poor |
|--------|---------------------------------------------------------------------------------------------------|------|----------|------|
| 1      | Curriculum meets<br>prerequisite and basic<br>knowledge required for the<br>career.               |      | _        |      |
| 2      | Usefulness of learning experience in career.                                                      |      | ~        |      |
| 3      | Electives offered in relation to the technological advancements.                                  | _    |          |      |
| 4      | The new courses (subjects) Introduced meet Contemporary (existing) requirements.                  | _    |          |      |
| 5      | Design of the courses<br>(subjects) encourages /<br>motivates extra learning or<br>self-learning. | _    |          |      |

#### **ALUMNI FEEDBACK ON CURRICULUM**

Session ... Residential

Rate the Particulars by putting tick mark in appropriate cell.

Name . Agbid Ali

| S. No. | Particulars                                                                                       | High | Moderate | Poor |
|--------|---------------------------------------------------------------------------------------------------|------|----------|------|
| 1      | Curriculum meets<br>prerequisite and basic<br>knowledge required for the<br>career.               | _    |          |      |
| 2      | Usefulness of learning experience in career.                                                      |      |          |      |
| 3      | Electives offered in relation to the technological advancements.                                  | _    | 8        |      |
| 4      | The new courses (subjects) Introduced meet Contemporary (existing) requirements.                  | _    |          |      |
| 5      | Design of the courses<br>(subjects) encourages /<br>motivates extra learning or<br>self-learning. | L-   |          |      |

#### ALUMNI FEEDBACK ON CURRICULUM

Session .....RORA

Rate the Particulars by putting tick mark in appropriate cell.

Name Babity Kumari

| 5. No. | Particulars                                                                                       | High | Moderate | Poor |
|--------|---------------------------------------------------------------------------------------------------|------|----------|------|
| 1      | Curriculum meets<br>prerequisite and basic<br>knowledge required for the<br>career.               |      | ~        |      |
| 2      | Usefulness of learning experience in career.                                                      | _    |          |      |
| 3      | Electives offered in relation to the technological advancements.                                  | ~    |          |      |
| 4      | The new courses (subjects) Introduced meet Contemporary (existing) requirements.                  |      |          |      |
| 5      | Design of the courses<br>(subjects) encourages /<br>motivates extra learning or<br>self-learning. | ~    |          |      |

#### **ALUMNI FEEDBACK ON CURRICULUM**

Rate the Particulars by putting tick mark in appropriate cell.

Name ... Anup meel

| S. No. | Particulars                                                                                       | High | Moderate | Poor |
|--------|---------------------------------------------------------------------------------------------------|------|----------|------|
| 1      | Curriculum meets<br>prerequisite and basic<br>knowledge required for the<br>career.               |      |          |      |
| 2      | Usefulness of learning experience in career.                                                      |      |          |      |
| 3      | Electives offered in relation to the technological advancements.                                  | ~    |          |      |
| 4      | The new courses (subjects) Introduced meet Contemporary (existing) requirements.                  | ~    |          |      |
| 5      | Design of the courses<br>(subjects) encourages /<br>motivates extra learning or<br>self-learning. |      |          |      |

#### **ALUMNI FEEDBACK ON CURRICULUM**

Session ..... RORL

Rate the Particulars by putting tick mark in appropriate cell.

Name Ankil meena

| S. No. | Particulars                                                                              | High | Moderate | Poor |
|--------|------------------------------------------------------------------------------------------|------|----------|------|
| 1      | Curriculum meets<br>prerequisite and basic<br>knowledge required for the<br>career.      |      | _        |      |
| 2      | Usefulness of learning experience in career.                                             |      | -        |      |
| 3      | Electives offered in relation to the technological advancements.                         | -    | V .      |      |
| 4      | The new courses (subjects) Introduced meet Contemporary (existing) requirements.         |      |          |      |
| 5      | Design of the courses (subjects) encourages / motivates extra learning or self-learning. | /    |          |      |

#### **ALUMNI FEEDBACK ON CURRICULUM**

Session .....2021

Rate the Particulars by putting tick mark in appropriate cell.

Name Aart Brooked

| S. No. | Particulars                                                                                       | High | Moderate | Poor |
|--------|---------------------------------------------------------------------------------------------------|------|----------|------|
| 1      | Curriculum meets<br>prerequisite and basic<br>knowledge required for the<br>career.               | -    |          |      |
| 2      | Usefulness of learning experience in career.                                                      |      | -        |      |
| 3      | Electives offered in relation to the technological advancements.                                  |      | -        |      |
| 4      | The new courses (subjects) Introduced meet Contemporary (existing) requirements.                  | _    |          |      |
| 5      | Design of the courses<br>(subjects) encourages /<br>motivates extra learning or<br>self-learning. | ~    |          |      |

#### **ALUMNI FEEDBACK ON CURRICULUM**

Session .....

Rate the Particulars by putting tick mark in appropriate cell.

Name .. Nikhil Kumar

| S. No. | Particulars                                                                                       | High | Moderate | Poor |
|--------|---------------------------------------------------------------------------------------------------|------|----------|------|
| 1      | Curriculum meets<br>prerequisite and basic<br>knowledge required for the<br>career.               | -    |          |      |
| 2      | Usefulness of learning experience in career.                                                      |      |          |      |
| 3      | Electives offered in relation to the technological advancements.                                  | _    |          |      |
| 4      | The new courses (subjects) Introduced meet Contemporary (existing) requirements.                  | 13   |          |      |
| 5      | Design of the courses<br>(subjects) encourages /<br>motivates extra learning or<br>self-learning. |      |          |      |

#### **ALUMNI FEEDBACK ON CURRICULUM**

Session .... 99 29

Rate the Particulars by putting tick mark in appropriate cell.

Name .. many .. Kumar

| High                              | Moderate                                                                                       | Poor                                                                                            |
|-----------------------------------|------------------------------------------------------------------------------------------------|-------------------------------------------------------------------------------------------------|
| ets<br>d basic<br>aired for the   |                                                                                                |                                                                                                 |
| arning areer.                     |                                                                                                |                                                                                                 |
| d in relation<br>gical            | _                                                                                              |                                                                                                 |
| ts) et (existing)                 |                                                                                                |                                                                                                 |
| ourses<br>urages /<br>learning or |                                                                                                |                                                                                                 |
|                                   | ets d basic uired for the arning areer. d in relation gical  ts) et (existing) ourses urages / | ets d basic uired for the arning areer. d in relation gical  ts) et (existing)  ourses urages / |

#### **ALUMNI FEEDBACK ON CURRICULUM**

Session .....................

Rate the Particulars by putting tick mark in appropriate cell.

Name Deepak Teenwal

| S. No. | Particulars                                                                                       | High | Moderate | Poor |
|--------|---------------------------------------------------------------------------------------------------|------|----------|------|
| 1      | Curriculum meets<br>prerequisite and basic<br>knowledge required for the<br>career.               |      |          |      |
| 2      | Usefulness of learning experience in career.                                                      |      | _        |      |
| 3      | Electives offered in relation to the technological advancements.                                  |      | -        |      |
| 4      | The new courses (subjects) Introduced meet Contemporary (existing) requirements.                  |      |          |      |
| 5      | Design of the courses<br>(subjects) encourages /<br>motivates extra learning or<br>self-learning. |      |          |      |

#### ALUMNI FEEDBACK ON CURRICULUM

Rate the Particulars by putting tick mark in appropriate cell.

Name Deepak kumar

| S. No. | Particulars                                                                                       | High | Moderate | Poor |
|--------|---------------------------------------------------------------------------------------------------|------|----------|------|
| 1      | Curriculum meets<br>prerequisite and basic<br>knowledge required for the<br>career.               |      |          |      |
| 2      | Usefulness of learning experience in career.                                                      |      | _        |      |
| 3      | Electives offered in relation to the technological advancements.                                  |      |          |      |
| 4      | The new courses (subjects) Introduced meet Contemporary (existing) requirements.                  | _    |          |      |
| 5      | Design of the courses<br>(subjects) encourages /<br>motivates extra learning or<br>self-learning. | ~    |          |      |