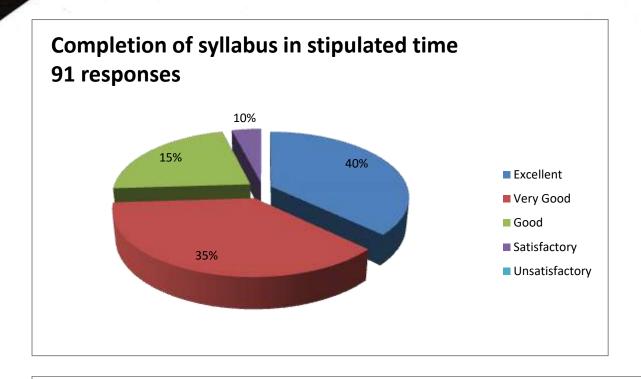

### Feedback Report (2020-21)

Our Institution 'CAREER MAHAVIDYALAYA' have taken online feedback from all the stakeholders of the institution. The main part of those stakeholders is students. So, from students colleges takes the reviews on various aspect of the college by questionnaire. The students given the answers of the questions and gives the feedback relating to the teaching and learning methods used in colleges, facilities provide by college and about library. The students told their response in excellent, very good, good, satisfactory and unsatisfactory options. Total 110 students has given feedback related to library.

There are 10 questions relating to library books, and other facilities provide in library. Averagely 48% students are said it is excellent, 24% students says it is very good, 18% says it good, 8% students are said it is satisfactory and 2% students are said it is Unsatisfactory. Students given the feedback on every teaching faculty related their teaching skill, knowledge of subjects, syllabus completion, solving queries and other information also. Alumni Feedback and Employee Feedbacks are also collected and analysed for future development. The data collected from students is prepared in graphical manner as follows.