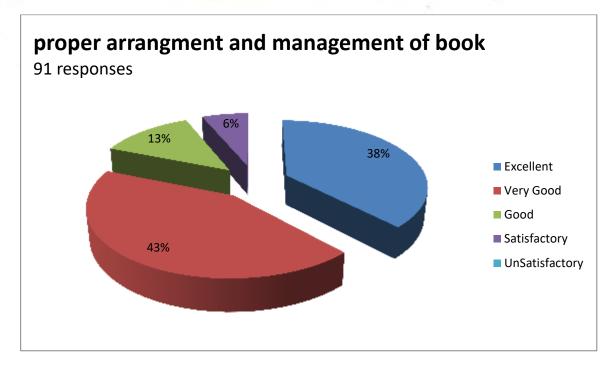

#### Feedback Report (2022-23)

Our Institution 'CAREER MAHAVIDYALAYA' has taken online feedback from all the stakeholders of the institution. The main part of those stakeholders is students. So, from students colleges takes the reviews on various aspect of the college by questionnaire. The students given the answers of the questions and gives the feedback relating to the teaching and learning methods used in colleges, facilities provide by college and about library. The students told their response in excellent, very good, good, satisfactory and unsatisfactory options. Total 150 students has given feedback related to library.

There are 10 questions relating to library books, and other facilities provide in library. Averagely 46% students are said it is excellent, 24% students says it is very good, 18% says it good, 10% students are said it is satisfactory and 2% students are said it is Unsatisfactory. Students given the feedback on every teaching faculty related their teaching skill, knowledge of subjects, syllabus completion, solving queries and other information also. Alumni Feedback and Employee Feedbacks are also collected and analysed for future development. The data collected from students is prepared in graphical manner as follows.