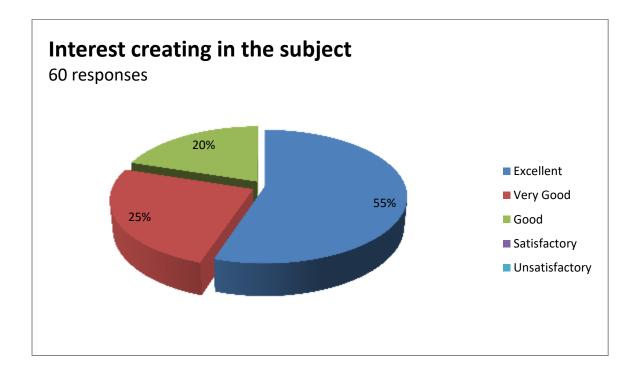

#### Feedback Report (2022-23)

Our Institution 'CAREER MAHAVIDYALAYA' has taken online feedback from all the stakeholders of the institution. The main part of those stakeholders is students. So, from students colleges takes the reviews on various aspect of the college by questionnaire. The students given the answers of the questions and gives the feedback relating to the teaching and learning methods used in colleges, facilities provide by college and about library. The students told their response in excellent, very good, good, satisfactory and unsatisfactory options. Total 150 students has given feedback related to library.

There are 10 questions relating to library books, and other facilities provide in library. Averagely 46% students are said it is excellent, 24% students says it is very good, 18% says it good, 10% students are said it is satisfactory and 2% students are said it is Unsatisfactory. Students given the feedback on every teaching faculty related their teaching skill, knowledge of subjects, syllabus completion, solving queries and other information also. Alumni Feedback and Employee Feedbacks are also collected and analysed for future development. The data collected from students is prepared in graphical manner as follows.