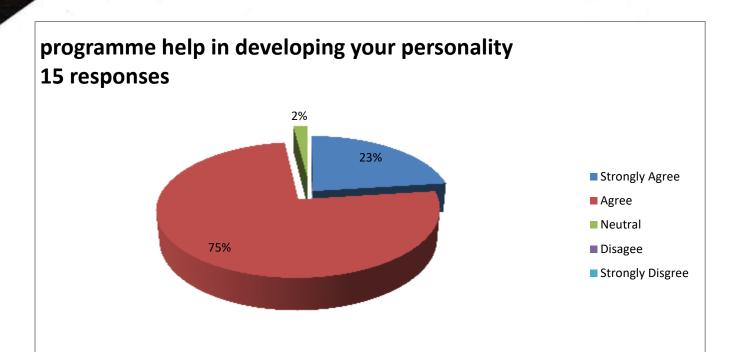

#### **Curriculum relevant for employability** 99 responses 5% 3% 33% 20% ■ Strongly Agree Agree Neutral ■ Disagee 39% ■ Strongly Disgree