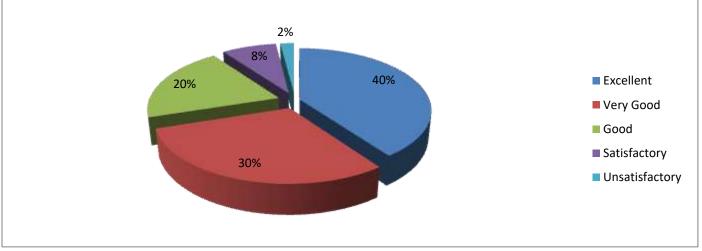

#### Feedback Report (2022-23)

Our Institution 'CAREER MAHAVIDYALAYA' has taken online feedback from all the stakeholders of the institution. The main part of those stakeholders is students. So, from students colleges takes the reviews on various aspect of the college by questionnaire. The students given the answers of the questions and gives the feedback relating to the teaching and learning methods used in colleges, facilities provide by college and about library. The students told their response in excellent, very good, good, satisfactory and unsatisfactory options. Total 150 students has given feedback related to library.

There are 10 questions relating to library books, and other facilities provide in library. Averagely 46% students are said it is excellent, 24% students says it is very good, 18% says it good, 10% students are said it is satisfactory and 2% students are said it is Unsatisfactory. Students given the feedback on every teaching faculty related their teaching skill, knowledge of subjects, syllabus completion, solving queries and other information also. Alumni Feedback and Employee Feedbacks are also collected and analysed for future development. The data collected from students is prepared in graphical manner as follows.