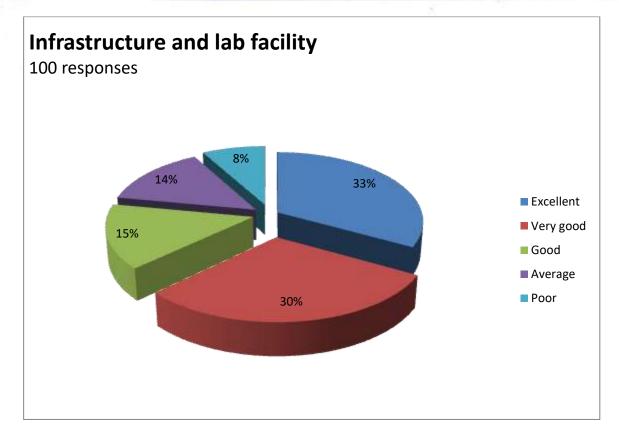

#### ALUMNI FEEDBACK FORM ANALYSIS

| S.No | Attributes                        | Far from       | Not            | satisfied% | Happy% | Very       | Total |
|------|-----------------------------------|----------------|----------------|------------|--------|------------|-------|
|      |                                   | satisfied% (1) | satisfied% (2) | (3)        | (4)    | Happy% (5) |       |
| 1    | Admission procedure               | 5              | 3              | 15         | 22     | 55         | 250   |
| 2    | Fee Structure                     | 7              | 5              | 17         | 29     | 42         | 250   |
| 3    | Environment                       | 3              | 6              | 17         | 18     | 56         | 250   |
| 4    | Infrastructure and lab facilities | 4              | 7              | 15         | 15     | 59         | 250   |
| 5    | Faculty                           | 2              | 5              | 16         | 23     | 54         | 250   |
| 6    | Project Guidance                  | 3              | 6              | 12         | 30     | 49         | 250   |
| 7    | Quality of support material       | 5              | 9              | 8          | 35     | 43         | 250   |
| 8    | Training and placement            | -              | -              | -          | -      | -          | -     |
| 9    | Library                           | 3              | 5              | 6          | 17     | 69         | 250   |
| 10   | Canteen facilities                | 3              | 6              | 6          | 24     | 61         | 250   |
| 11   | Hostel Facilities                 | -              | -              | -          | -      | -          | -     |
| 12   | Overall Rating of the college     | -              | -              | -          | -      | -          | -     |