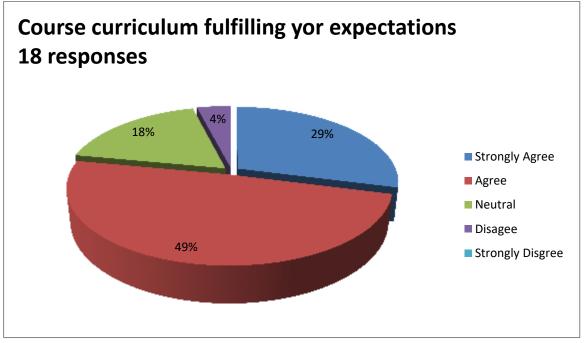

#### Feedback Report (2022-23)

Our Institution 'CAREER MAHAVIDYALAYA' has taken online feedback from all the stakeholders of the institution. The main part of those stakeholders is students. So, from students colleges takes the reviews on various aspect of the college by questionnaire. The students given the answers of the questions and gives the feedback relating to the teaching and learning methods used in colleges, facilities provide by college and about library. The students told their response in excellent, very good, good, satisfactory and unsatisfactory options. Total 150 students has given feedback related to library.

There are 10 questions relating to library books, and other facilities provide in library. Averagely 46% students are said it is excellent, 24% students says it is very good, 18% says it good, 10% students are said it is satisfactory and 2% students are said it is Unsatisfactory. Students given the feedback on every teaching faculty related their teaching skill, knowledge of subjects, syllabus completion, solving queries and other information also. Alumni Feedback and Employee Feedbacks are also collected and analysed for future development. The data collected from students is prepared in graphical manner as follows.