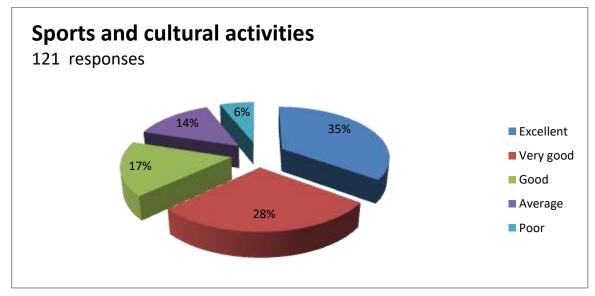

# Participation in extra curicular activities 60 responses | 10% | 5% | 33% | Excellent | | Very Good | | Good | | Satisfactory | | UnSatisfactory

🔁 careerscijjn@gmail.com

www.careercollegejjn.com
Mandawa Road, DURANA, Jhunjhunu (Raj.) 333041