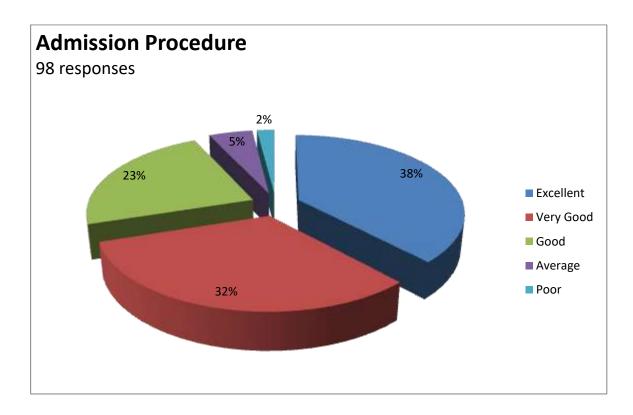

#### ALUMNI FEEDBACK FORM ANALYSIS

| S.No | Attributes                        | Far from       | Not            | satisfied% | Happy% | Very       | Total |
|------|-----------------------------------|----------------|----------------|------------|--------|------------|-------|
|      |                                   | satisfied% (1) | satisfied% (2) | (3)        | (4)    | Happy% (5) |       |
| 1    | Admission procedure               | 5              | 3              | 15         | 22     | 55         | 250   |
| 2    | Fee Structure                     | 7              | 5              | 17         | 29     | 42         | 250   |
| 3    | Environment                       | 3              | 6              | 17         | 18     | 56         | 250   |
| 4    | Infrastructure and lab facilities | 4              | 7              | 15         | 15     | 59         | 250   |
| 5    | Faculty                           | 2              | 5              | 16         | 23     | 54         | 250   |
| 6    | Project Guidance                  | 3              | 6              | 12         | 30     | 49         | 250   |
| 7    | Quality of support material       | 5              | 9              | 8          | 35     | 43         | 250   |
| 8    | Training and placement            | -              | -              | -          | -      | -          | -     |
| 9    | Library                           | 3              | 5              | 6          | 17     | 69         | 250   |
| 10   | Canteen facilities                | 3              | 6              | 6          | 24     | 61         | 250   |
| 11   | Hostel Facilities                 | -              | -              | -          | -      | -          | -     |
| 12   | Overall Rating of the college     | -              | -              | -          | -      | -          | -     |