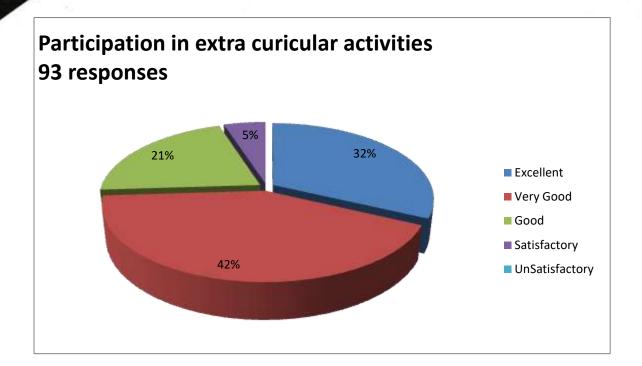

# Participation in extra curicular activities 60 responses | 10% | 5% | 33% | Excellent | | Very Good | | Good | | Satisfactory | | UnSatisfactory

🔁 careerscijjn@gmail.com

www.careercollegejjn.com
Mandawa Road, DURANA, Jhunjhunu (Raj.) 333041