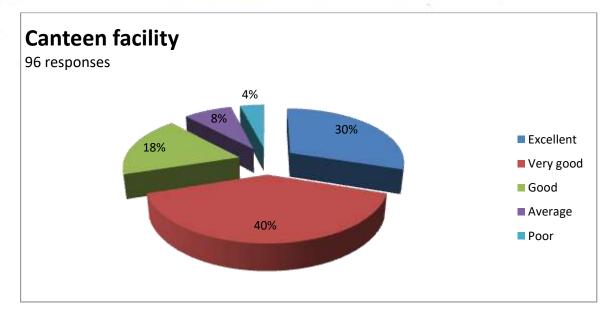

#### ALUMNI FEEDBACK FORM ANALYSIS

| S.No | Attributes                        | Far from       | Not            | satisfied% | Happy% | Very       | Total |
|------|-----------------------------------|----------------|----------------|------------|--------|------------|-------|
|      |                                   | satisfied% (1) | satisfied% (2) | (3)        | (4)    | Happy% (5) |       |
| 1    | Admission procedure               | 5              | 3              | 15         | 22     | 55         | 250   |
| 2    | Fee Structure                     | 7              | 5              | 17         | 29     | 42         | 250   |
| 3    | Environment                       | 3              | 6              | 17         | 18     | 56         | 250   |
| 4    | Infrastructure and lab facilities | 4              | 7              | 15         | 15     | 59         | 250   |
| 5    | Faculty                           | 2              | 5              | 16         | 23     | 54         | 250   |
| 6    | Project Guidance                  | 3              | 6              | 12         | 30     | 49         | 250   |
| 7    | Quality of support material       | 5              | 9              | 8          | 35     | 43         | 250   |
| 8    | Training and placement            | -              | -              | -          | -      | -          | -     |
| 9    | Library                           | 3              | 5              | 6          | 17     | 69         | 250   |
| 10   | Canteen facilities                | 3              | 6              | 6          | 24     | 61         | 250   |
| 11   | Hostel Facilities                 | -              | -              | -          | -      | -          | -     |
| 12   | Overall Rating of the college     | -              | -              | -          | -      | -          | -     |