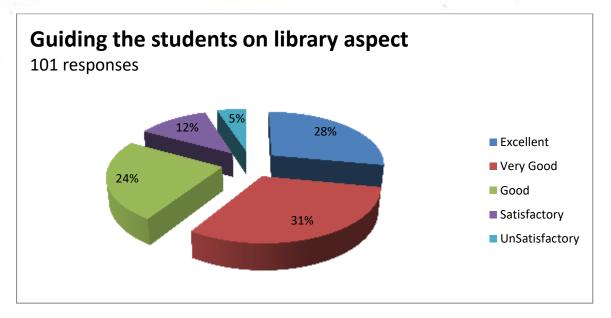

### Feedback Report (2020-21)

Our Institution 'CAREER MAHAVIDYALAYA' have taken online feedback from all the stakeholders of the institution. The main part of those stakeholders is students. So, from students colleges takes the reviews on various aspect of the college by questionnaire. The students given the answers of the questions and gives the feedback relating to the teaching and learning methods used in colleges, facilities provide by college and about library. The students told their response in excellent, very good, good, satisfactory and unsatisfactory options. Total 110 students has given feedback related to library.

There are 10 questions relating to library books, and other facilities provide in library. Averagely 48% students are said it is excellent, 24% students says it is very good, 18% says it good, 8% students are said it is satisfactory and 2% students are said it is Unsatisfactory. Students given the feedback on every teaching faculty related their teaching skill, knowledge of subjects, syllabus completion, solving queries and other information also. Alumni Feedback and Employee Feedbacks are also collected and analysed for future development. The data collected from students is prepared in graphical manner as follows.