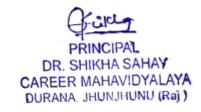

### Feedback Report (2018-19)

Our Institution 'CAREER MAHAVIDYALAYA' have taken online feedback from all the stakeholders of the institution. The main part of those stakeholders is students. So, from students colleges takes the reviews on various aspect of the college by questionnaire. The students given the answers of the questions and gives the feedback relating to the teaching and learning methods used in colleges, facilities provide by college and about library. The students told their response in excellent, very good, good, satisfactory and unsatisfactory options. Total 102 students has given feedback related to library.

There are 8 questions relating to library books, and other facilities provide in library. Averagely 42% students are said it is excellent, 30% students says it is very good, 20% says it good, 6% students are said it is satisfactory and 2% students are said it is Unsatisfactory. Students given the feedback on every teaching faculty related their teaching skill, knowledge of subjects, syllabus completion, solving queries and other information also. Alumni Feedback and Employee Feedbacks are also collected and analysed for future development. The data collected from students is prepared in graphical manner as follows.