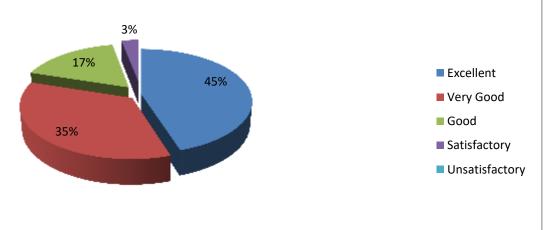

# The teacher periodically takes short tests that allow the students to know their progress

93 responses

www.careercollegejjn.com

Affiliated to Pandit Deendayal Upadhyaya Shekhawati University, Sikar (Raj.)