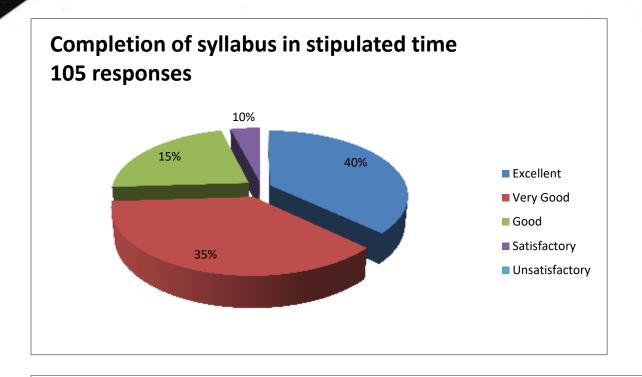

# The teacher periodically takes short tests that allow the students to know their progress

93 responses

www.careercollegejjn.com

Affiliated to Pandit Deendayal Upadhyaya Shekhawati University, Sikar (Raj.)