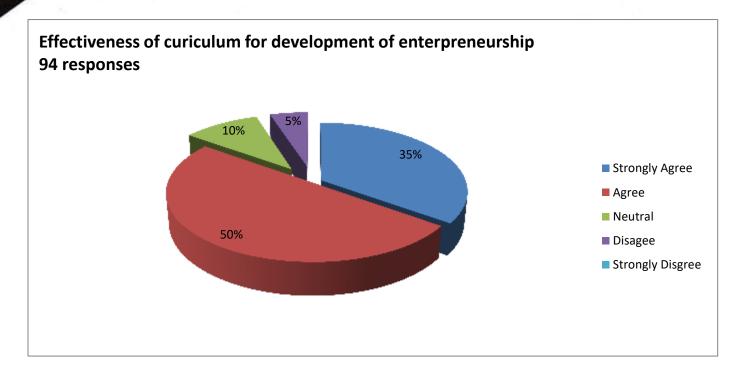

#### **Curriculum relevant for employability** 99 responses 5% 3% 33% 20% ■ Strongly Agree Agree Neutral ■ Disagee 39% ■ Strongly Disgree