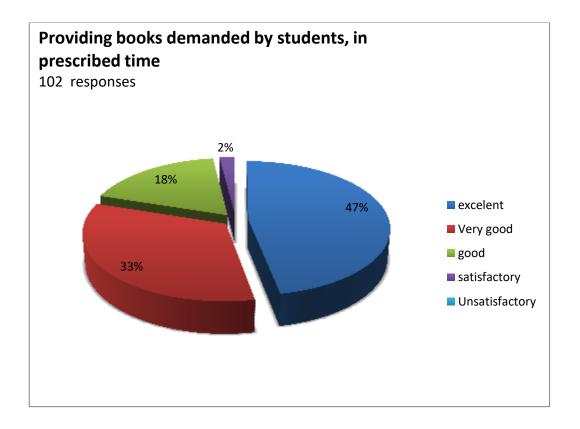

### Feedback Report (2018-19)

Our Institution 'CAREER MAHAVIDYALAYA' have taken online feedback from all the stakeholders of the institution. The main part of those stakeholders is students. So, from students colleges takes the reviews on various aspect of the college by questionnaire. The students given the answers of the questions and gives the feedback relating to the teaching and learning methods used in colleges, facilities provide by college and about library. The students told their response in excellent, very good, good, satisfactory and unsatisfactory options. Total 102 students has given feedback related to library.

There are 8 questions relating to library books, and other facilities provide in library. Averagely 42% students are said it is excellent, 30% students says it is very good, 20% says it good, 6% students are said it is satisfactory and 2% students are said it is Unsatisfactory. Students given the feedback on every teaching faculty related their teaching skill, knowledge of subjects, syllabus completion, solving queries and other information also. Alumni Feedback and Employee Feedbacks are also collected and analysed for future development. The data collected from students is prepared in graphical manner as follows.