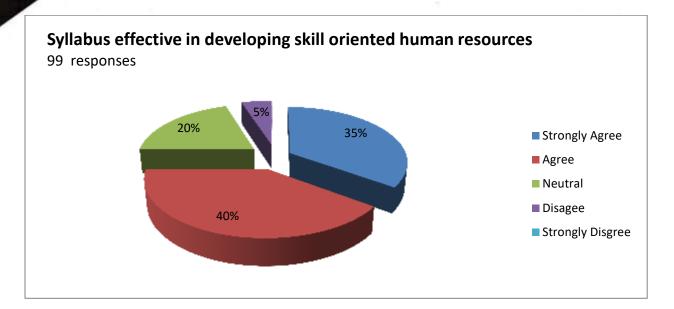

#### **Curriculum relevant for employability** 99 responses 5% 3% 33% 20% ■ Strongly Agree Agree Neutral ■ Disagee 39% ■ Strongly Disgree