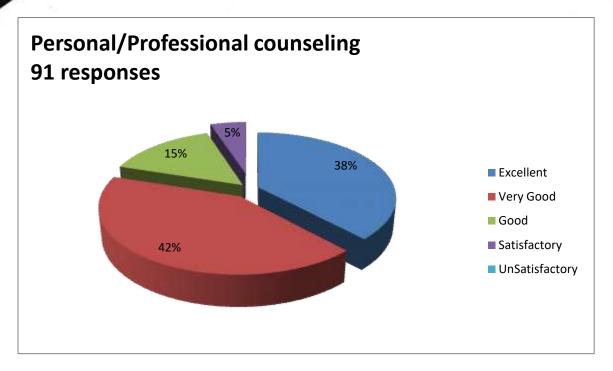

#### Feedback Report (2022-23)

Our Institution 'CAREER MAHAVIDYALAYA' has taken online feedback from all the stakeholders of the institution. The main part of those stakeholders is students. So, from students colleges takes the reviews on various aspect of the college by questionnaire. The students given the answers of the questions and gives the feedback relating to the teaching and learning methods used in colleges, facilities provide by college and about library. The students told their response in excellent, very good, good, satisfactory and unsatisfactory options. Total 150 students has given feedback related to library.

There are 10 questions relating to library books, and other facilities provide in library. Averagely 46% students are said it is excellent, 24% students says it is very good, 18% says it good, 10% students are said it is satisfactory and 2% students are said it is Unsatisfactory. Students given the feedback on every teaching faculty related their teaching skill, knowledge of subjects, syllabus completion, solving queries and other information also. Alumni Feedback and Employee Feedbacks are also collected and analysed for future development. The data collected from students is prepared in graphical manner as follows.