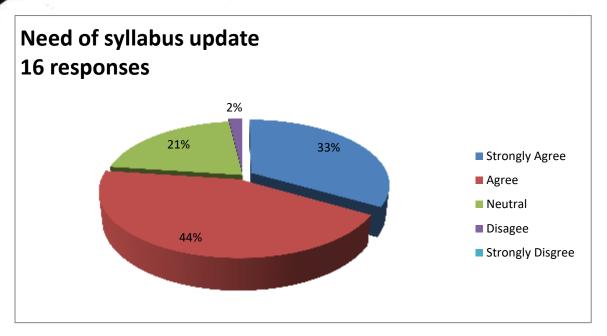

#### Feedback Report (2022-23)

Our Institution 'CAREER MAHAVIDYALAYA' has taken online feedback from all the stakeholders of the institution. The main part of those stakeholders is students. So, from students colleges takes the reviews on various aspect of the college by questionnaire. The students given the answers of the questions and gives the feedback relating to the teaching and learning methods used in colleges, facilities provide by college and about library. The students told their response in excellent, very good, good, satisfactory and unsatisfactory options. Total 150 students has given feedback related to library.

There are 10 questions relating to library books, and other facilities provide in library. Averagely 46% students are said it is excellent, 24% students says it is very good, 18% says it good, 10% students are said it is satisfactory and 2% students are said it is Unsatisfactory. Students given the feedback on every teaching faculty related their teaching skill, knowledge of subjects, syllabus completion, solving queries and other information also. Alumni Feedback and Employee Feedbacks are also collected and analysed for future development. The data collected from students is prepared in graphical manner as follows.