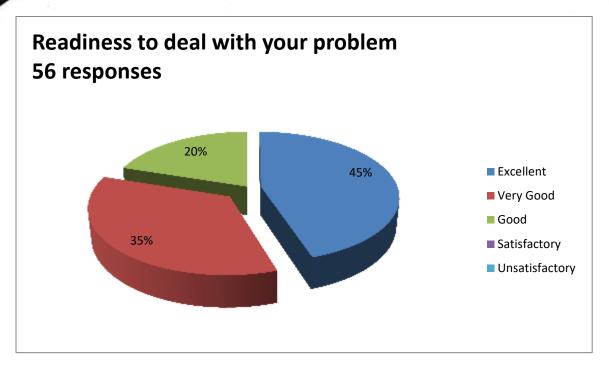

# Giving a patient hearing to the students 110 responses

Excellent

■ Very Good

Good

Satisfactory

UnSatisfactory

# Taking cognizance of demands of the students 110 responses

Excellent

■ Very Good

Good

■ Satisfactory

UnSatisfactory

PRINCIPAL
DR. SHIKHA SAHAY
CAREER MAHAVIDYALAYA
DURANA JHUNJHUNU (Raj.)

careerscijjn@gmail.com