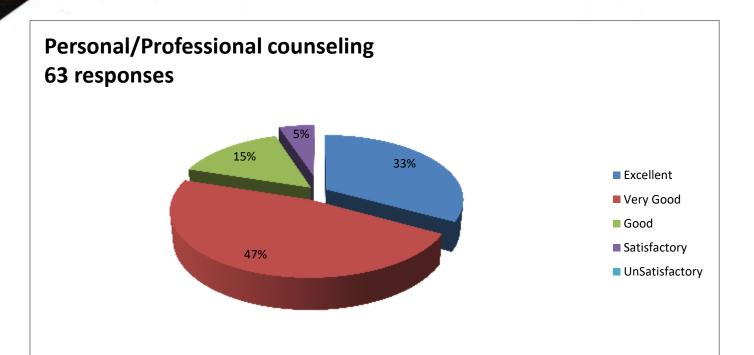

#### Feedback Report (2021-22)

Our Institution 'CAREER MAHAVIDYALAYA' has taken online feedback from all the stakeholders of the institution. The main part of those stakeholders is students. So, from students colleges takes the reviews on various aspect of the college by questionnaire. The students given the answers of the questions and gives the feedback relating to the teaching and learning methods used in colleges, facilities provide by college and about library. The students told their response in excellent, very good, good, satisfactory and unsatisfactory options. Total 120 students has given feedback related to library.

There are 10 questions relating to library books, and other facilities provide in library. Averagely 47% students are said it is excellent, 23% students says it is very good, 20% says it good, 8% students are said it is satisfactory and 2% students are said it is Unsatisfactory. Students given the feedback on every teaching faculty related their teaching skill, knowledge of subjects, syllabus completion, solving queries and other information also. Alumni Feedback and Employee Feedbacks are also collected and analysed for future development. The data collected from students is prepared in graphical manner as follows.