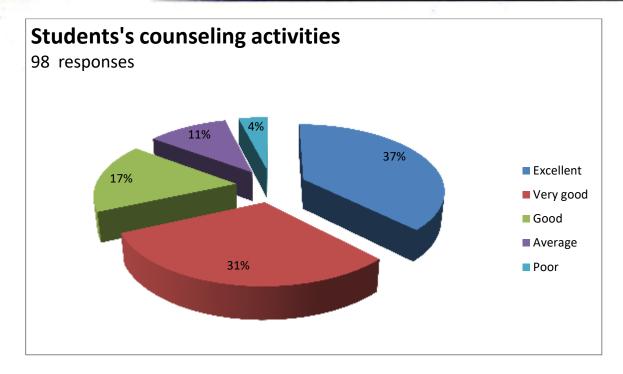

#### Feedback Report (2022-23)

Our Institution 'CAREER MAHAVIDYALAYA' has taken online feedback from all the stakeholders of the institution. The main part of those stakeholders is students. So, from students colleges takes the reviews on various aspect of the college by questionnaire. The students given the answers of the questions and gives the feedback relating to the teaching and learning methods used in colleges, facilities provide by college and about library. The students told their response in excellent, very good, good, satisfactory and unsatisfactory options. Total 150 students has given feedback related to library.

There are 10 questions relating to library books, and other facilities provide in library. Averagely 46% students are said it is excellent, 24% students says it is very good, 18% says it good, 10% students are said it is satisfactory and 2% students are said it is Unsatisfactory. Students given the feedback on every teaching faculty related their teaching skill, knowledge of subjects, syllabus completion, solving queries and other information also. Alumni Feedback and Employee Feedbacks are also collected and analysed for future development. The data collected from students is prepared in graphical manner as follows.