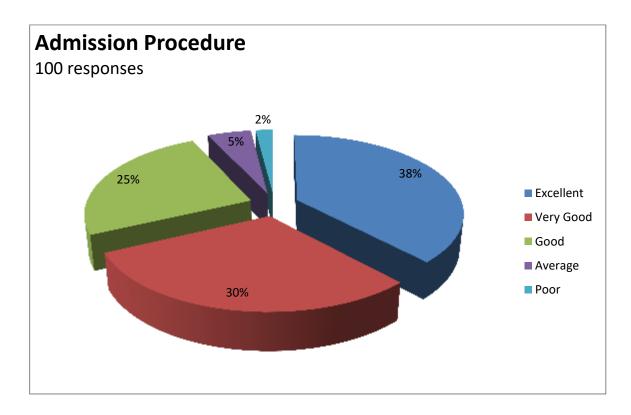

#### ALUMNI FEEDBACK FORM ANALYSIS

| S.No | Attributes                        | Far from       | Not            | satisfied% | Happy% | Very       | Total |
|------|-----------------------------------|----------------|----------------|------------|--------|------------|-------|
|      |                                   | satisfied% (1) | satisfied% (2) | (3)        | (4)    | Happy% (5) |       |
| 1    | Admission procedure               | 5              | 3              | 15         | 22     | 55         | 250   |
| 2    | Fee Structure                     | 7              | 5              | 17         | 29     | 42         | 250   |
| 3    | Environment                       | 3              | 6              | 17         | 18     | 56         | 250   |
| 4    | Infrastructure and lab facilities | 4              | 7              | 15         | 15     | 59         | 250   |
| 5    | Faculty                           | 2              | 5              | 16         | 23     | 54         | 250   |
| 6    | Project Guidance                  | 3              | 6              | 12         | 30     | 49         | 250   |
| 7    | Quality of support material       | 5              | 9              | 8          | 35     | 43         | 250   |
| 8    | Training and placement            | -              | -              | -          | -      | -          | -     |
| 9    | Library                           | 3              | 5              | 6          | 17     | 69         | 250   |
| 10   | Canteen facilities                | 3              | 6              | 6          | 24     | 61         | 250   |
| 11   | Hostel Facilities                 | -              | -              | -          | -      | -          | -     |
| 12   | Overall Rating of the college     | -              | -              | -          | -      | -          | -     |