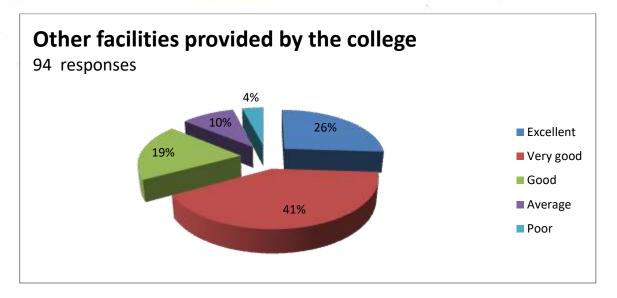

#### Feedback Report (2022-23)

Our Institution 'CAREER MAHAVIDYALAYA' has taken online feedback from all the stakeholders of the institution. The main part of those stakeholders is students. So, from students colleges takes the reviews on various aspect of the college by questionnaire. The students given the answers of the questions and gives the feedback relating to the teaching and learning methods used in colleges, facilities provide by college and about library. The students told their response in excellent, very good, good, satisfactory and unsatisfactory options. Total 150 students has given feedback related to library.

There are 10 questions relating to library books, and other facilities provide in library. Averagely 46% students are said it is excellent, 24% students says it is very good, 18% says it good, 10% students are said it is satisfactory and 2% students are said it is Unsatisfactory. Students given the feedback on every teaching faculty related their teaching skill, knowledge of subjects, syllabus completion, solving queries and other information also. Alumni Feedback and Employee Feedbacks are also collected and analysed for future development. The data collected from students is prepared in graphical manner as follows.