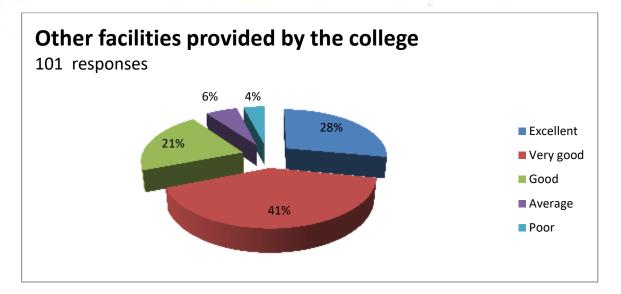

#### Feedback Report (2022-23)

Our Institution 'CAREER MAHAVIDYALAYA' has taken online feedback from all the stakeholders of the institution. The main part of those stakeholders is students. So, from students colleges takes the reviews on various aspect of the college by questionnaire. The students given the answers of the questions and gives the feedback relating to the teaching and learning methods used in colleges, facilities provide by college and about library. The students told their response in excellent, very good, good, satisfactory and unsatisfactory options. Total 150 students has given feedback related to library.

There are 10 questions relating to library books, and other facilities provide in library. Averagely 46% students are said it is excellent, 24% students says it is very good, 18% says it good, 10% students are said it is satisfactory and 2% students are said it is Unsatisfactory. Students given the feedback on every teaching faculty related their teaching skill, knowledge of subjects, syllabus completion, solving queries and other information also. Alumni Feedback and Employee Feedbacks are also collected and analysed for future development. The data collected from students is prepared in graphical manner as follows.