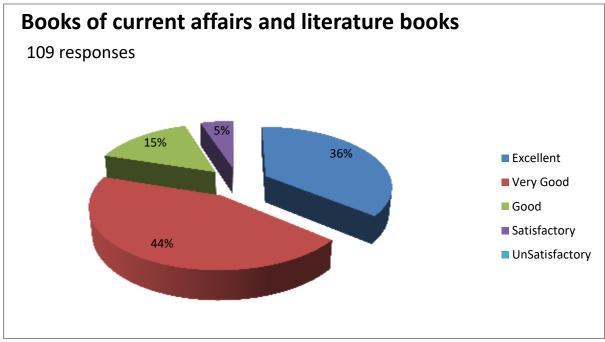

### Feedback Report (2018-19)

Our Institution 'CAREER MAHAVIDYALAYA' have taken online feedback from all the stakeholders of the institution. The main part of those stakeholders is students. So, from students colleges takes the reviews on various aspect of the college by questionnaire. The students given the answers of the questions and gives the feedback relating to the teaching and learning methods used in colleges, facilities provide by college and about library. The students told their response in excellent, very good, good, satisfactory and unsatisfactory options. Total 102 students has given feedback related to library.

There are 8 questions relating to library books, and other facilities provide in library. Averagely 42% students are said it is excellent, 30% students says it is very good, 20% says it good, 6% students are said it is satisfactory and 2% students are said it is Unsatisfactory. Students given the feedback on every teaching faculty related their teaching skill, knowledge of subjects, syllabus completion, solving queries and other information also. Alumni Feedback and Employee Feedbacks are also collected and analysed for future development. The data collected from students is prepared in graphical manner as follows.