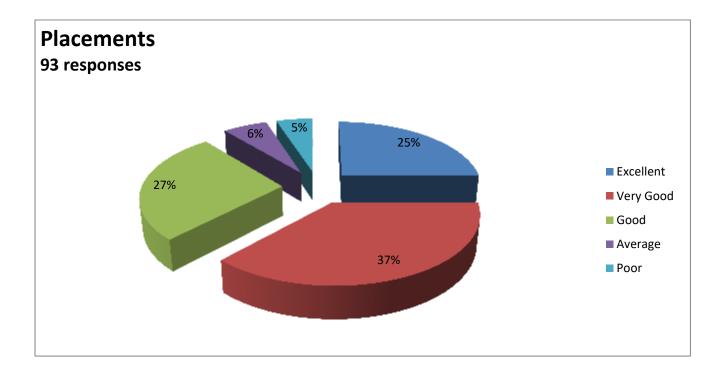

### Feedback Report (2018-19)

Our Institution 'CAREER MAHAVIDYALAYA' have taken online feedback from all the stakeholders of the institution. The main part of those stakeholders is students. So, from students colleges takes the reviews on various aspect of the college by questionnaire. The students given the answers of the questions and gives the feedback relating to the teaching and learning methods used in colleges, facilities provide by college and about library. The students told their response in excellent, very good, good, satisfactory and unsatisfactory options. Total 102 students has given feedback related to library.

There are 8 questions relating to library books, and other facilities provide in library. Averagely 42% students are said it is excellent, 30% students says it is very good, 20% says it good, 6% students are said it is satisfactory and 2% students are said it is Unsatisfactory. Students given the feedback on every teaching faculty related their teaching skill, knowledge of subjects, syllabus completion, solving queries and other information also. Alumni Feedback and Employee Feedbacks are also collected and analysed for future development. The data collected from students is prepared in graphical manner as follows.