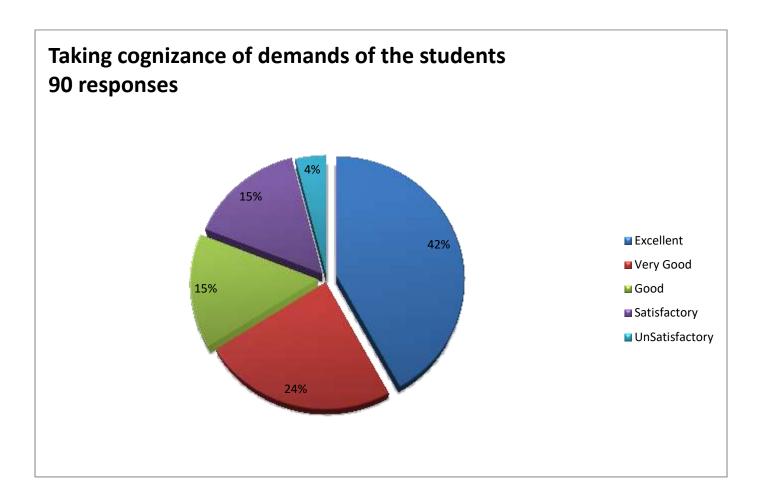

# Taking cognizance of demands of the students 110 responses

Excellent

■ Very Good

Good

■ Satisfactory

UnSatisfactory

PRINCIPAL
DR. SHIKHA SAHAY
CAREER MAHAVIDYALAYA
DURANA JHUNJHUNU (Raj.)

careerscijjn@gmail.com