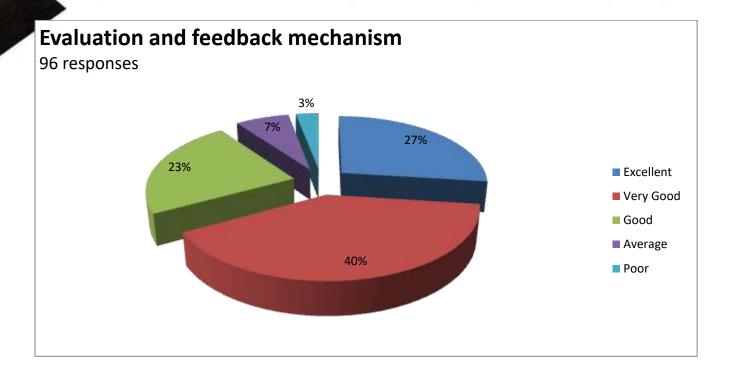

#### ALUMNI FEEDBACK FORM ANALYSIS

| S.No | Attributes                        | Far from       | Not            | satisfied% | Happy% | Very       | Total |
|------|-----------------------------------|----------------|----------------|------------|--------|------------|-------|
|      |                                   | satisfied% (1) | satisfied% (2) | (3)        | (4)    | Happy% (5) |       |
| 1    | Admission procedure               | 5              | 3              | 15         | 22     | 55         | 250   |
| 2    | Fee Structure                     | 7              | 5              | 17         | 29     | 42         | 250   |
| 3    | Environment                       | 3              | 6              | 17         | 18     | 56         | 250   |
| 4    | Infrastructure and lab facilities | 4              | 7              | 15         | 15     | 59         | 250   |
| 5    | Faculty                           | 2              | 5              | 16         | 23     | 54         | 250   |
| 6    | Project Guidance                  | 3              | 6              | 12         | 30     | 49         | 250   |
| 7    | Quality of support material       | 5              | 9              | 8          | 35     | 43         | 250   |
| 8    | Training and placement            | -              | -              | -          | -      | -          | -     |
| 9    | Library                           | 3              | 5              | 6          | 17     | 69         | 250   |
| 10   | Canteen facilities                | 3              | 6              | 6          | 24     | 61         | 250   |
| 11   | Hostel Facilities                 | -              | -              | -          | -      | -          | -     |
| 12   | Overall Rating of the college     | -              | -              | -          | -      | -          | -     |