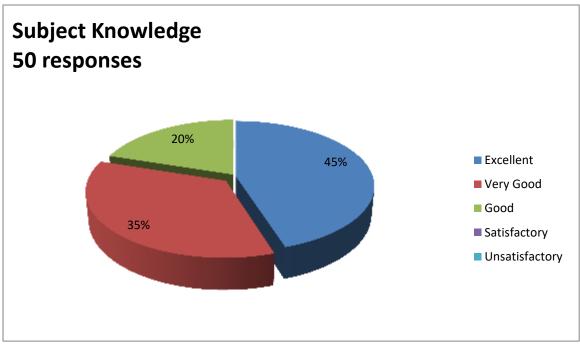

#### Feedback Report (2022-23)

Our Institution 'CAREER MAHAVIDYALAYA' has taken online feedback from all the stakeholders of the institution. The main part of those stakeholders is students. So, from students colleges takes the reviews on various aspect of the college by questionnaire. The students given the answers of the questions and gives the feedback relating to the teaching and learning methods used in colleges, facilities provide by college and about library. The students told their response in excellent, very good, good, satisfactory and unsatisfactory options. Total 150 students has given feedback related to library.

There are 10 questions relating to library books, and other facilities provide in library. Averagely 46% students are said it is excellent, 24% students says it is very good, 18% says it good, 10% students are said it is satisfactory and 2% students are said it is Unsatisfactory. Students given the feedback on every teaching faculty related their teaching skill, knowledge of subjects, syllabus completion, solving queries and other information also. Alumni Feedback and Employee Feedbacks are also collected and analysed for future development. The data collected from students is prepared in graphical manner as follows.