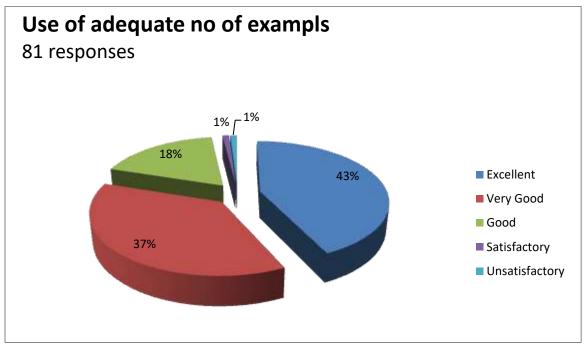

#### Feedback Report (2022-23)

Our Institution 'CAREER MAHAVIDYALAYA' has taken online feedback from all the stakeholders of the institution. The main part of those stakeholders is students. So, from students colleges takes the reviews on various aspect of the college by questionnaire. The students given the answers of the questions and gives the feedback relating to the teaching and learning methods used in colleges, facilities provide by college and about library. The students told their response in excellent, very good, good, satisfactory and unsatisfactory options. Total 150 students has given feedback related to library.

There are 10 questions relating to library books, and other facilities provide in library. Averagely 46% students are said it is excellent, 24% students says it is very good, 18% says it good, 10% students are said it is satisfactory and 2% students are said it is Unsatisfactory. Students given the feedback on every teaching faculty related their teaching skill, knowledge of subjects, syllabus completion, solving queries and other information also. Alumni Feedback and Employee Feedbacks are also collected and analysed for future development. The data collected from students is prepared in graphical manner as follows.