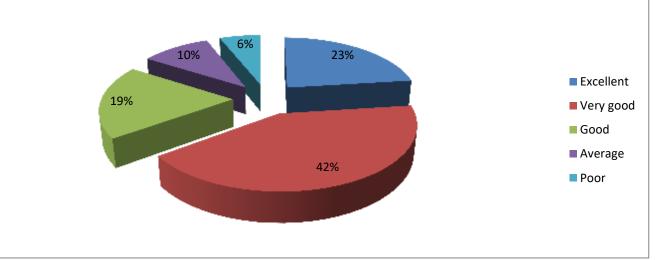

### Feedback Report (2018-19)

Our Institution 'CAREER MAHAVIDYALAYA' have taken online feedback from all the stakeholders of the institution. The main part of those stakeholders is students. So, from students colleges takes the reviews on various aspect of the college by questionnaire. The students given the answers of the questions and gives the feedback relating to the teaching and learning methods used in colleges, facilities provide by college and about library. The students told their response in excellent, very good, good, satisfactory and unsatisfactory options. Total 102 students has given feedback related to library.

There are 8 questions relating to library books, and other facilities provide in library. Averagely 42% students are said it is excellent, 30% students says it is very good, 20% says it good, 6% students are said it is satisfactory and 2% students are said it is Unsatisfactory. Students given the feedback on every teaching faculty related their teaching skill, knowledge of subjects, syllabus completion, solving queries and other information also. Alumni Feedback and Employee Feedbacks are also collected and analysed for future development. The data collected from students is prepared in graphical manner as follows.