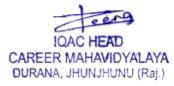

### Feedback Report (2018-19)

Our Institution 'CAREER MAHAVIDYALAYA' have taken online feedback from all the stakeholders of the institution. The main part of those stakeholders is students. So, from students colleges takes the reviews on various aspect of the college by questionnaire. The students given the answers of the questions and gives the feedback relating to the teaching and learning methods used in colleges, facilities provide by college and about library. The students told their response in excellent, very good, good, satisfactory and unsatisfactory options. Total 102 students has given feedback related to library.

There are 8 questions relating to library books, and other facilities provide in library. Averagely 42% students are said it is excellent, 30% students says it is very good, 20% says it good, 6% students are said it is satisfactory and 2% students are said it is Unsatisfactory. Students given the feedback on every teaching faculty related their teaching skill, knowledge of subjects, syllabus completion, solving queries and other information also. Alumni Feedback and Employee Feedbacks are also collected and analysed for future development. The data collected from students is prepared in graphical manner as follows.