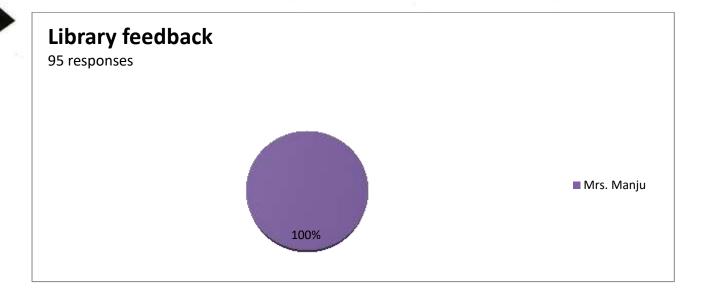

#### Feedback Report (2022-23)

Our Institution 'CAREER MAHAVIDYALAYA' has taken online feedback from all the stakeholders of the institution. The main part of those stakeholders is students. So, from students colleges takes the reviews on various aspect of the college by questionnaire. The students given the answers of the questions and gives the feedback relating to the teaching and learning methods used in colleges, facilities provide by college and about library. The students told their response in excellent, very good, good, satisfactory and unsatisfactory options. Total 150 students has given feedback related to library.

There are 10 questions relating to library books, and other facilities provide in library. Averagely 46% students are said it is excellent, 24% students says it is very good, 18% says it good, 10% students are said it is satisfactory and 2% students are said it is Unsatisfactory. Students given the feedback on every teaching faculty related their teaching skill, knowledge of subjects, syllabus completion, solving queries and other information also. Alumni Feedback and Employee Feedbacks are also collected and analysed for future development. The data collected from students is prepared in graphical manner as follows.