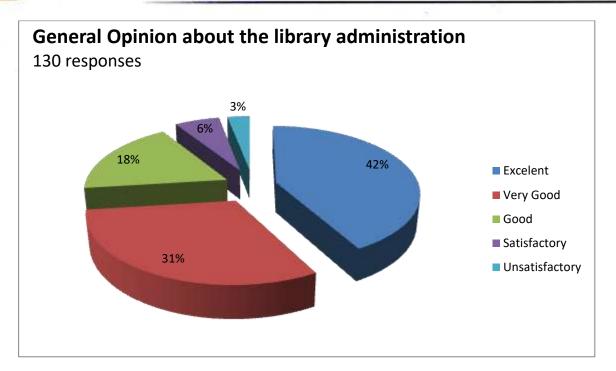

#### Feedback Report (2019-20)

Our Institution 'CAREER MAHAVIDYALAYA' have taken online feedback from all the stakeholders of the institution. The main part of those stakeholders is students. So, from students colleges takes the reviews on various aspect of the college by questionnaire. The students given the answers of the questions and gives the feedback relating to the teaching and learning methods used in colleges, facilities provide by college and about library. The students told their response in excellent, very good, good, satisfactory and unsatisfactory options. Total 130 students has given feedback related to library.

There are 10 questions relating to library books, and other facilities provide in library. Averagely 48% students are said it is excellent, 22% students says it is very good, 20% says it good, 8% students are said it is satisfactory and 2% students are said it is Unsatisfactory. Students given the feedback on every teaching faculty related their teaching skill, knowledge of subjects, syllabus completion, solving queries and other information also. Alumni Feedback and Employee Feedbacks are also collected and analysed for future development. The data collected from students is prepared in graphical manner as follows.