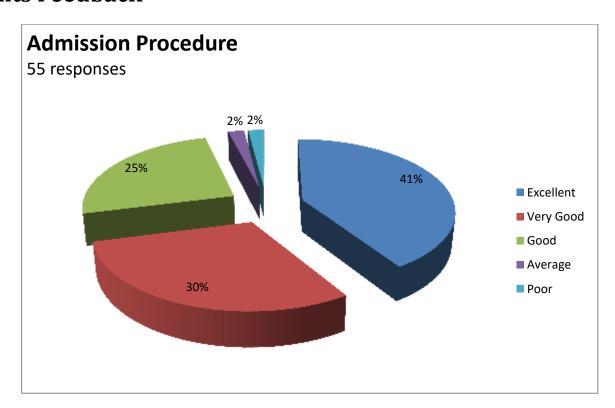

### Feedback Report (2018-19)

Our Institution 'CAREER MAHAVIDYALAYA' have taken online feedback from all the stakeholders of the institution. The main part of those stakeholders is students. So, from students colleges takes the reviews on various aspect of the college by questionnaire. The students given the answers of the questions and gives the feedback relating to the teaching and learning methods used in colleges, facilities provide by college and about library. The students told their response in excellent, very good, good, satisfactory and unsatisfactory options. Total 102 students has given feedback related to library.

There are 8 questions relating to library books, and other facilities provide in library. Averagely 42% students are said it is excellent, 30% students says it is very good, 20% says it good, 6% students are said it is satisfactory and 2% students are said it is Unsatisfactory. Students given the feedback on every teaching faculty related their teaching skill, knowledge of subjects, syllabus completion, solving queries and other information also. Alumni Feedback and Employee Feedbacks are also collected and analysed for future development. The data collected from students is prepared in graphical manner as follows.