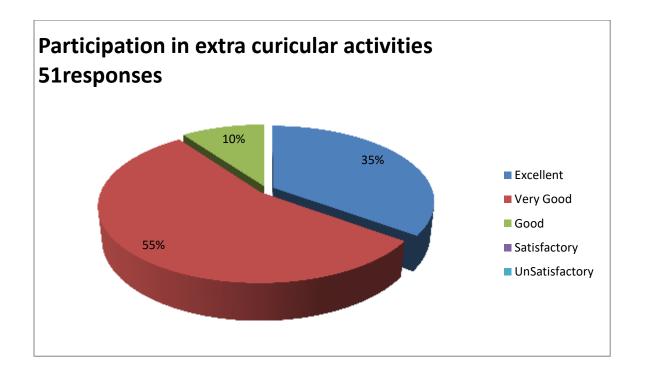

# Participation in extra curicular activities 60 responses | 10% | 5% | 33% | Excellent | | Very Good | | Good | | Satisfactory | | UnSatisfactory

🔁 careerscijjn@gmail.com

www.careercollegejjn.com
Mandawa Road, DURANA, Jhunjhunu (Raj.) 333041