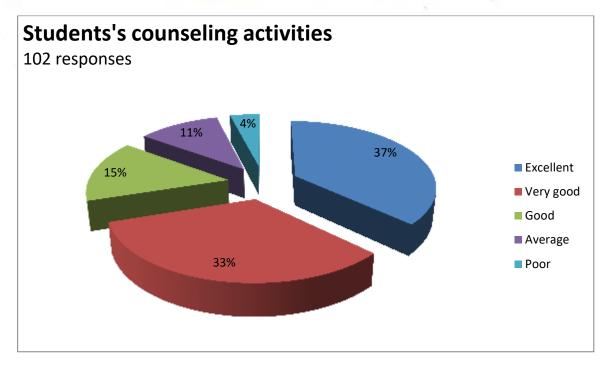

### Feedback Report (2018-19)

Our Institution 'CAREER MAHAVIDYALAYA' have taken online feedback from all the stakeholders of the institution. The main part of those stakeholders is students. So, from students colleges takes the reviews on various aspect of the college by questionnaire. The students given the answers of the questions and gives the feedback relating to the teaching and learning methods used in colleges, facilities provide by college and about library. The students told their response in excellent, very good, good, satisfactory and unsatisfactory options. Total 102 students has given feedback related to library.

There are 8 questions relating to library books, and other facilities provide in library. Averagely 42% students are said it is excellent, 30% students says it is very good, 20% says it good, 6% students are said it is satisfactory and 2% students are said it is Unsatisfactory. Students given the feedback on every teaching faculty related their teaching skill, knowledge of subjects, syllabus completion, solving queries and other information also. Alumni Feedback and Employee Feedbacks are also collected and analysed for future development. The data collected from students is prepared in graphical manner as follows.