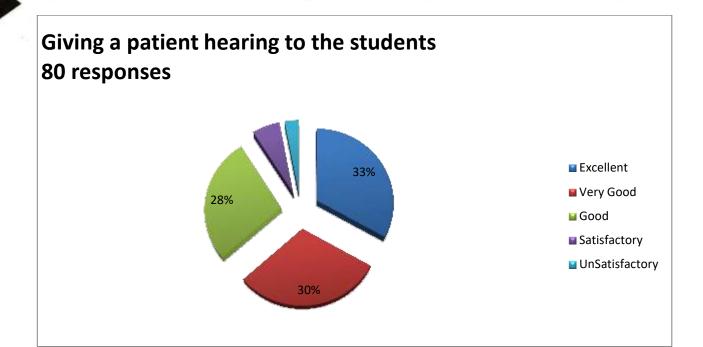

# Giving a patient hearing to the students 110 responses

Excellent

■ Very Good

Good

Satisfactory

UnSatisfactory