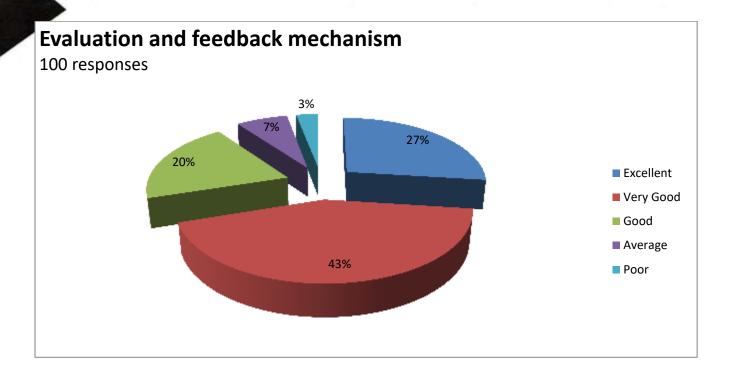

#### Feedback Report (2022-23)

Our Institution 'CAREER MAHAVIDYALAYA' has taken online feedback from all the stakeholders of the institution. The main part of those stakeholders is students. So, from students colleges takes the reviews on various aspect of the college by questionnaire. The students given the answers of the questions and gives the feedback relating to the teaching and learning methods used in colleges, facilities provide by college and about library. The students told their response in excellent, very good, good, satisfactory and unsatisfactory options. Total 150 students has given feedback related to library.

There are 10 questions relating to library books, and other facilities provide in library. Averagely 46% students are said it is excellent, 24% students says it is very good, 18% says it good, 10% students are said it is satisfactory and 2% students are said it is Unsatisfactory. Students given the feedback on every teaching faculty related their teaching skill, knowledge of subjects, syllabus completion, solving queries and other information also. Alumni Feedback and Employee Feedbacks are also collected and analysed for future development. The data collected from students is prepared in graphical manner as follows.