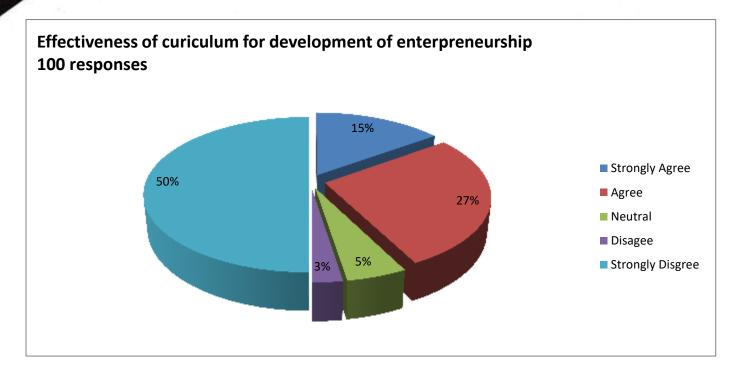

#### **Curriculum relevant for employability** 99 responses 5% 3% 33% 20% ■ Strongly Agree Agree Neutral ■ Disagee 39% ■ Strongly Disgree