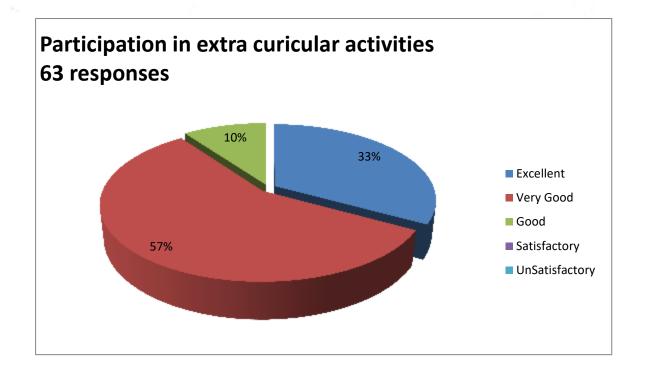

# Participation in extra curicular activities 60 responses | 10% | 5% | 33% | Excellent | | Very Good | | Good | | Satisfactory | | UnSatisfactory

🔁 careerscijjn@gmail.com

www.careercollegejjn.com
Mandawa Road, DURANA, Jhunjhunu (Raj.) 333041