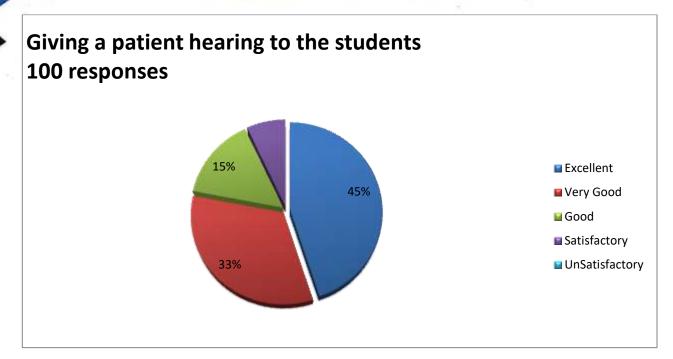

# Giving a patient hearing to the students 110 responses

Excellent

■ Very Good

Good

Satisfactory

UnSatisfactory