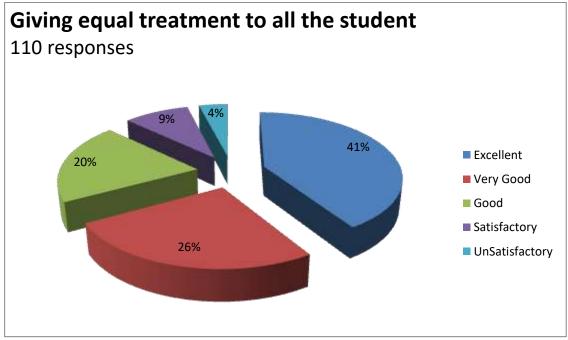

# Giving a patient hearing to the students 110 responses

Excellent

■ Very Good

Good

Satisfactory

UnSatisfactory

# Taking cognizance of demands of the students 110 responses

Excellent

■ Very Good

Good

■ Satisfactory

UnSatisfactory

PRINCIPAL
DR. SHIKHA SAHAY
CAREER MAHAVIDYALAYA
DURANA JHUNJHUNU (Raj.)

careerscijjn@gmail.com