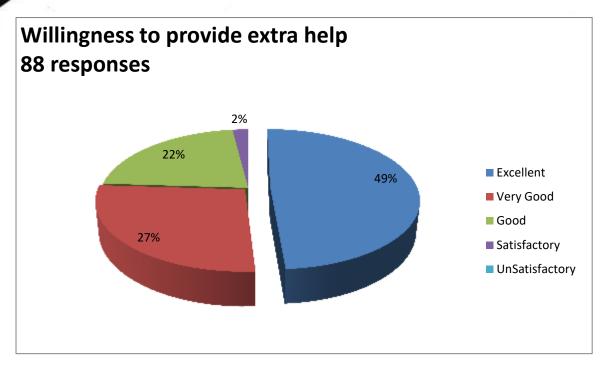

#### Feedback Report (2022-23)

Our Institution 'CAREER MAHAVIDYALAYA' has taken online feedback from all the stakeholders of the institution. The main part of those stakeholders is students. So, from students colleges takes the reviews on various aspect of the college by questionnaire. The students given the answers of the questions and gives the feedback relating to the teaching and learning methods used in colleges, facilities provide by college and about library. The students told their response in excellent, very good, good, satisfactory and unsatisfactory options. Total 150 students has given feedback related to library.

There are 10 questions relating to library books, and other facilities provide in library. Averagely 46% students are said it is excellent, 24% students says it is very good, 18% says it good, 10% students are said it is satisfactory and 2% students are said it is Unsatisfactory. Students given the feedback on every teaching faculty related their teaching skill, knowledge of subjects, syllabus completion, solving queries and other information also. Alumni Feedback and Employee Feedbacks are also collected and analysed for future development. The data collected from students is prepared in graphical manner as follows.