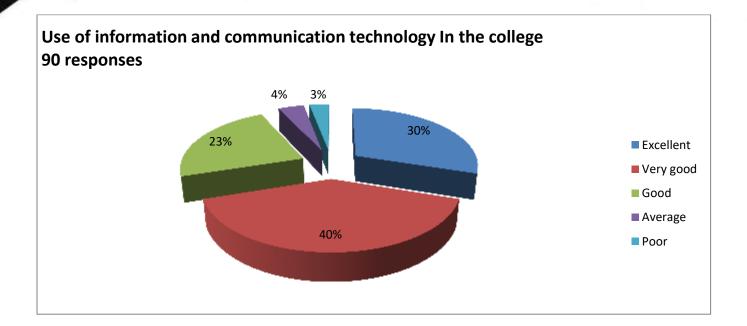

#### Feedback Report (2022-23)

Our Institution 'CAREER MAHAVIDYALAYA' has taken online feedback from all the stakeholders of the institution. The main part of those stakeholders is students. So, from students colleges takes the reviews on various aspect of the college by questionnaire. The students given the answers of the questions and gives the feedback relating to the teaching and learning methods used in colleges, facilities provide by college and about library. The students told their response in excellent, very good, good, satisfactory and unsatisfactory options. Total 150 students has given feedback related to library.

There are 10 questions relating to library books, and other facilities provide in library. Averagely 46% students are said it is excellent, 24% students says it is very good, 18% says it good, 10% students are said it is satisfactory and 2% students are said it is Unsatisfactory. Students given the feedback on every teaching faculty related their teaching skill, knowledge of subjects, syllabus completion, solving queries and other information also. Alumni Feedback and Employee Feedbacks are also collected and analysed for future development. The data collected from students is prepared in graphical manner as follows.