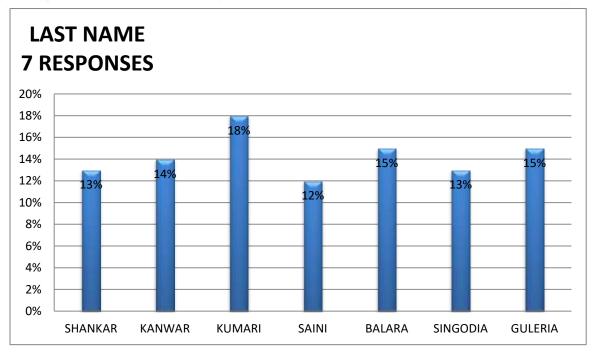

#### ALUMNI FEEDBACK FORM ANALYSIS

| S.No | Attributes                        | Far from       | Not            | satisfied% | Happy% | Very       | Total |
|------|-----------------------------------|----------------|----------------|------------|--------|------------|-------|
|      |                                   | satisfied% (1) | satisfied% (2) | (3)        | (4)    | Happy% (5) |       |
| 1    | Admission procedure               | 5              | 3              | 15         | 22     | 55         | 250   |
| 2    | Fee Structure                     | 7              | 5              | 17         | 29     | 42         | 250   |
| 3    | Environment                       | 3              | 6              | 17         | 18     | 56         | 250   |
| 4    | Infrastructure and lab facilities | 4              | 7              | 15         | 15     | 59         | 250   |
| 5    | Faculty                           | 2              | 5              | 16         | 23     | 54         | 250   |
| 6    | Project Guidance                  | 3              | 6              | 12         | 30     | 49         | 250   |
| 7    | Quality of support material       | 5              | 9              | 8          | 35     | 43         | 250   |
| 8    | Training and placement            | -              | -              | -          | -      | -          | -     |
| 9    | Library                           | 3              | 5              | 6          | 17     | 69         | 250   |
| 10   | Canteen facilities                | 3              | 6              | 6          | 24     | 61         | 250   |
| 11   | Hostel Facilities                 | -              | -              | -          | -      | -          | -     |
| 12   | Overall Rating of the college     | -              | -              | -          | -      | -          | -     |