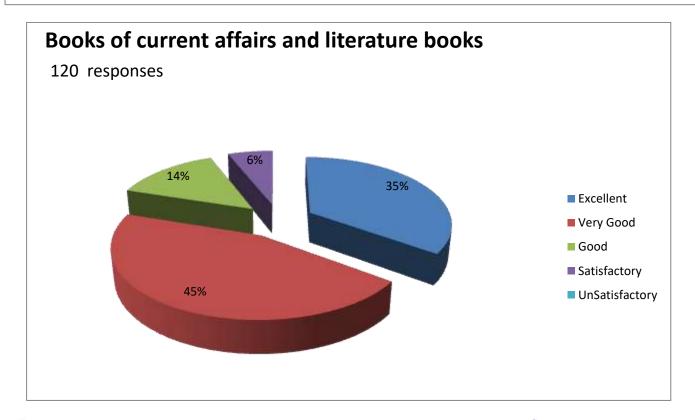

#### Feedback Report (2021-22)

Our Institution 'CAREER MAHAVIDYALAYA' has taken online feedback from all the stakeholders of the institution. The main part of those stakeholders is students. So, from students colleges takes the reviews on various aspect of the college by questionnaire. The students given the answers of the questions and gives the feedback relating to the teaching and learning methods used in colleges, facilities provide by college and about library. The students told their response in excellent, very good, good, satisfactory and unsatisfactory options. Total 120 students has given feedback related to library.

There are 10 questions relating to library books, and other facilities provide in library. Averagely 47% students are said it is excellent, 23% students says it is very good, 20% says it good, 8% students are said it is satisfactory and 2% students are said it is Unsatisfactory. Students given the feedback on every teaching faculty related their teaching skill, knowledge of subjects, syllabus completion, solving queries and other information also. Alumni Feedback and Employee Feedbacks are also collected and analysed for future development. The data collected from students is prepared in graphical manner as follows.