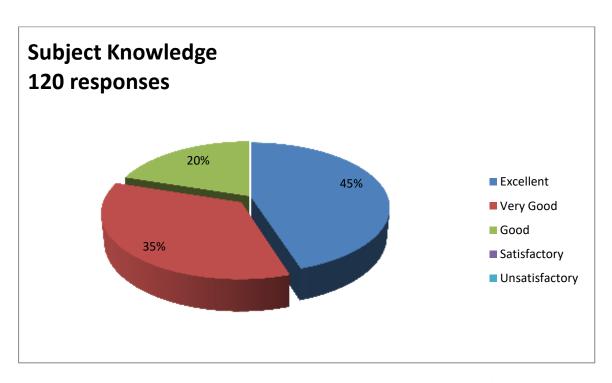

#### Feedback Report (2022-23)

Our Institution 'CAREER MAHAVIDYALAYA' has taken online feedback from all the stakeholders of the institution. The main part of those stakeholders is students. So, from students colleges takes the reviews on various aspect of the college by questionnaire. The students given the answers of the questions and gives the feedback relating to the teaching and learning methods used in colleges, facilities provide by college and about library. The students told their response in excellent, very good, good, satisfactory and unsatisfactory options. Total 150 students has given feedback related to library.

There are 10 questions relating to library books, and other facilities provide in library. Averagely 46% students are said it is excellent, 24% students says it is very good, 18% says it good, 10% students are said it is satisfactory and 2% students are said it is Unsatisfactory. Students given the feedback on every teaching faculty related their teaching skill, knowledge of subjects, syllabus completion, solving queries and other information also. Alumni Feedback and Employee Feedbacks are also collected and analysed for future development. The data collected from students is prepared in graphical manner as follows.

# Taking cognizance of demands of the students 120 responses

careerscijjn@gmail.com

www.careercollegejjn.com

Affiliated to Pandit Deendayal Upadhyaya Shekhawati University, Sikar (Raj.)

careerscijjn@gmail.com