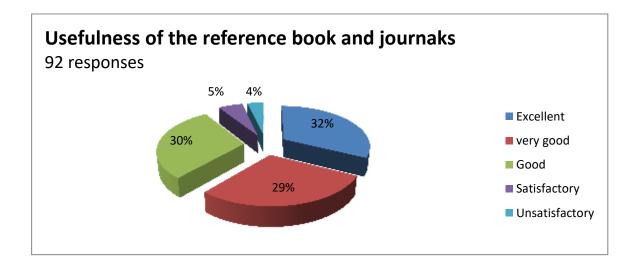

#### Feedback Report (2022-23)

Our Institution 'CAREER MAHAVIDYALAYA' has taken online feedback from all the stakeholders of the institution. The main part of those stakeholders is students. So, from students colleges takes the reviews on various aspect of the college by questionnaire. The students given the answers of the questions and gives the feedback relating to the teaching and learning methods used in colleges, facilities provide by college and about library. The students told their response in excellent, very good, good, satisfactory and unsatisfactory options. Total 150 students has given feedback related to library.

There are 10 questions relating to library books, and other facilities provide in library. Averagely 46% students are said it is excellent, 24% students says it is very good, 18% says it good, 10% students are said it is satisfactory and 2% students are said it is Unsatisfactory. Students given the feedback on every teaching faculty related their teaching skill, knowledge of subjects, syllabus completion, solving queries and other information also. Alumni Feedback and Employee Feedbacks are also collected and analysed for future development. The data collected from students is prepared in graphical manner as follows.