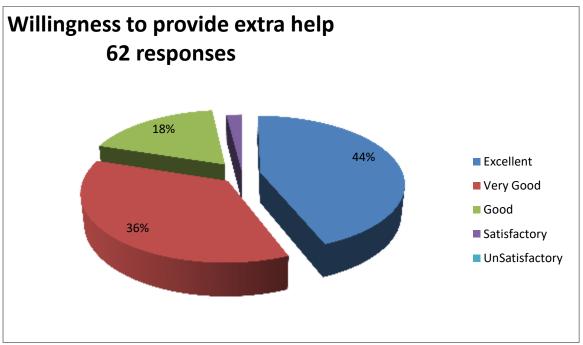

# The teacher periodically takes short tests that allow the students to know their progress

62 responses

PRINCIPAL

DR. SHIKHA SAHAY

CAREER MAHAVIDYALAYA

DURANA, JHUNJHUNU (Raj.)

www.careercollegejjn.com

Affiliated to Pandit Deendayal Upadhyaya Shekhawati University, Sikar (Raj.)