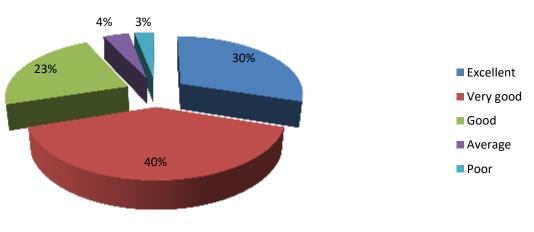

### Feedback Report (2018-19)

Our Institution 'CAREER MAHAVIDYALAYA' have taken online feedback from all the stakeholders of the institution. The main part of those stakeholders is students. So, from students colleges takes the reviews on various aspect of the college by questionnaire. The students given the answers of the questions and gives the feedback relating to the teaching and learning methods used in colleges, facilities provide by college and about library. The students told their response in excellent, very good, good, satisfactory and unsatisfactory options. Total 102 students has given feedback related to library.

There are 8 questions relating to library books, and other facilities provide in library. Averagely 42% students are said it is excellent, 30% students says it is very good, 20% says it good, 6% students are said it is satisfactory and 2% students are said it is Unsatisfactory. Students given the feedback on every teaching faculty related their teaching skill, knowledge of subjects, syllabus completion, solving queries and other information also. Alumni Feedback and Employee Feedbacks are also collected and analysed for future development. The data collected from students is prepared in graphical manner as follows.