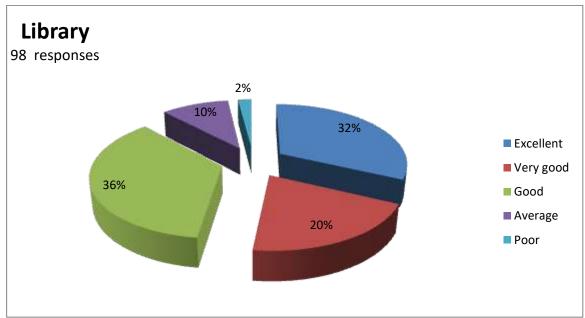

#### ALUMNI FEEDBACK FORM ANALYSIS

| S.No | Attributes                        | Far from       | Not            | satisfied% | Happy% | Very       | Total |
|------|-----------------------------------|----------------|----------------|------------|--------|------------|-------|
|      |                                   | satisfied% (1) | satisfied% (2) | (3)        | (4)    | Happy% (5) |       |
| 1    | Admission procedure               | 5              | 3              | 15         | 22     | 55         | 250   |
| 2    | Fee Structure                     | 7              | 5              | 17         | 29     | 42         | 250   |
| 3    | Environment                       | 3              | 6              | 17         | 18     | 56         | 250   |
| 4    | Infrastructure and lab facilities | 4              | 7              | 15         | 15     | 59         | 250   |
| 5    | Faculty                           | 2              | 5              | 16         | 23     | 54         | 250   |
| 6    | Project Guidance                  | 3              | 6              | 12         | 30     | 49         | 250   |
| 7    | Quality of support material       | 5              | 9              | 8          | 35     | 43         | 250   |
| 8    | Training and placement            | -              | -              | -          | -      | -          | -     |
| 9    | Library                           | 3              | 5              | 6          | 17     | 69         | 250   |
| 10   | Canteen facilities                | 3              | 6              | 6          | 24     | 61         | 250   |
| 11   | Hostel Facilities                 | -              | -              | -          | -      | -          | -     |
| 12   | Overall Rating of the college     | -              | -              | -          | -      | -          | -     |