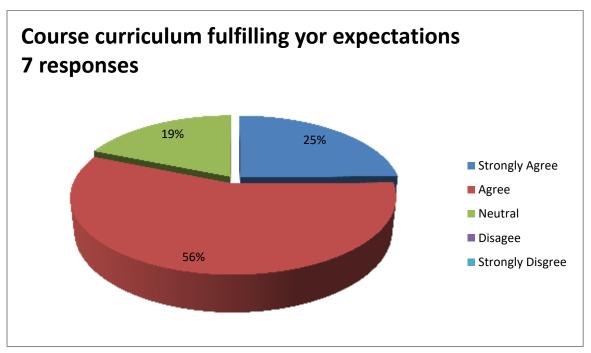

#### **ALUMNI FEEDBACK ON CURRICULUM**

Session ....2023

Rate the Particulars by putting tick mark in appropriate cell.

Name Ankit Jangir

| S. No. | Particulars                                                                                       | High    | Moderate | Poor |
|--------|---------------------------------------------------------------------------------------------------|---------|----------|------|
| 1      | Curriculum meets<br>prerequisite and basic<br>knowledge required for the<br>career.               |         |          |      |
| 2      | Usefulness of learning experience in career.                                                      | ~       |          |      |
| 3      | Electives offered in relation to the technological advancements.                                  | <u></u> |          |      |
| 4      | The new courses (subjects) Introduced meet Contemporary (existing) requirements.                  |         | _        |      |
| 5      | Design of the courses<br>(subjects) encourages /<br>motivates extra learning or<br>self-learning. | _       |          |      |

#### **ALUMNI FEEDBACK ON CURRICULUM**

Session ... Roal 3

Rate the Particulars by putting tick mark in appropriate cell.

Name Anil kumar

| S. No. | Particulars                                                                                       | High | Moderate | Poor |
|--------|---------------------------------------------------------------------------------------------------|------|----------|------|
| 1      | Curriculum meets<br>prerequisite and basic<br>knowledge required for the<br>career.               |      | _        |      |
| 2      | Usefulness of learning experience in career.                                                      |      |          |      |
| 3      | Electives offered in relation to the technological advancements.                                  | -    |          |      |
| 4      | The new courses (subjects) Introduced meet Contemporary (existing) requirements.                  |      |          |      |
| 5      | Design of the courses<br>(subjects) encourages /<br>motivates extra learning or<br>self-learning. |      | -        |      |

#### ALUMNI FEEDBACK ON CURRICULUM

Session .....నిరిని3.....

Rate the Particulars by putting tick mark in appropriate cell.

Name Amit kuneu Danedia

| S. No. | Particulars                                                                                       | High | Moderate | Poor |
|--------|---------------------------------------------------------------------------------------------------|------|----------|------|
| 1      | Curriculum meets<br>prerequisite and basic<br>knowledge required for the<br>career.               |      |          |      |
| 2      | Usefulness of learning experience in career.                                                      |      |          |      |
| 3      | Electives offered in relation to the technological advancements.                                  |      |          |      |
| 4      | The new courses (subjects) Introduced meet Contemporary (existing) requirements.                  | ~    | -        |      |
| 5      | Design of the courses<br>(subjects) encourages /<br>motivates extra learning or<br>self-learning. | ~    |          |      |

#### **ALUMNI FEEDBACK ON CURRICULUM**

Rate the Particulars by putting tick mark in appropriate cell.

Name ... Aman Kymar

| S. No. | Particulars                                                                                       | High | Moderate | Poor |
|--------|---------------------------------------------------------------------------------------------------|------|----------|------|
| 1      | Curriculum meets<br>prerequisite and basic<br>knowledge required for the<br>career.               |      |          |      |
| 2      | Usefulness of learning experience in career.                                                      | _    |          |      |
| 3      | Electives offered in relation to the technological advancements.                                  | _    |          |      |
| 4      | The new courses (subjects) Introduced meet Contemporary (existing) requirements.                  | -    |          |      |
| 5      | Design of the courses<br>(subjects) encourages /<br>motivates extra learning or<br>self-learning. |      | _        |      |

#### **ALUMNI FEEDBACK ON CURRICULUM**

Session ................

Rate the Particulars by putting tick mark in appropriate cell.

Name ... AKASH KUMAR

| S. No. | Particulars                                                                                       | High | Moderate | Poor |
|--------|---------------------------------------------------------------------------------------------------|------|----------|------|
| 1      | Curriculum meets prerequisite and basic knowledge required for the career.                        | -    |          |      |
| 2      | Usefulness of learning experience in career.                                                      | -    |          |      |
| 3      | Electives offered in relation to the technological advancements.                                  | -    |          |      |
| 4      | The new courses (subjects) Introduced meet Contemporary (existing) requirements.                  |      | _        |      |
| 5      | Design of the courses<br>(subjects) encourages /<br>motivates extra learning or<br>self-learning. |      |          |      |

#### ALUMNI FEEDBACK ON CURRICULUM

Session ....പ്രവു.

Rate the Particulars by putting tick mark in appropriate cell.

Name ... Afxeen.

| S. No. | Particulars                                                                                       | High | Moderate | Poor |
|--------|---------------------------------------------------------------------------------------------------|------|----------|------|
| 1      | Curriculum meets prerequisite and basic knowledge required for the career.                        |      |          |      |
| 2      | Usefulness of learning experience in career.                                                      |      | _        |      |
| 3      | Electives offered in relation to the technological advancements.                                  |      |          |      |
| 4      | The new courses (subjects) Introduced meet Contemporary (existing) requirements.                  | ~    |          |      |
| 5      | Design of the courses<br>(subjects) encourages /<br>motivates extra learning or<br>self-learning. | -    |          |      |

#### **ALUMNI FEEDBACK ON CURRICULUM**

Session .......202.3.....

Rate the Particulars by putting tick mark in appropriate cell.

Name ADITYA RAT KATEWA

| S. No. | Particulars                                                                                       | High | Moderate | Poor |
|--------|---------------------------------------------------------------------------------------------------|------|----------|------|
| 1      | Curriculum meets<br>prerequisite and basic<br>knowledge required for the<br>career.               |      | _        |      |
| 2      | Usefulness of learning experience in career.                                                      |      | _        |      |
| 3      | Electives offered in relation to the technological advancements.                                  | ~    |          |      |
| 4      | The new courses (subjects) Introduced meet Contemporary (existing) requirements.                  | -    |          |      |
| 5      | Design of the courses<br>(subjects) encourages /<br>motivates extra learning or<br>self-learning. | ~    |          |      |

#### **ALUMNI FEEDBACK ON CURRICULUM**

Rate the Particulars by putting tick mark in appropriate cell.

Name .. ABDUL MUTLIB

| S. No. | Particulars                                                                                       | High | Moderate | Poor |
|--------|---------------------------------------------------------------------------------------------------|------|----------|------|
| 1      | Curriculum meets prerequisite and basic knowledge required for the career.                        |      |          |      |
| 2      | Usefulness of learning experience in career.                                                      | _    |          |      |
| 3      | Electives offered in relation to the technological advancements.                                  |      | -        |      |
| 4      | The new courses (subjects) Introduced meet Contemporary (existing) requirements.                  | ~    |          |      |
| 5      | Design of the courses<br>(subjects) encourages /<br>motivates extra learning or<br>self-learning. | ~    |          |      |

#### **ALUMNI FEEDBACK ON CURRICULUM**

Session .... 2023

Rate the Particulars by putting tick mark in appropriate cell.

Name ... Abdul Azeez

| S. No. | Particulars                                                                                       | High | Moderate | Poor |
|--------|---------------------------------------------------------------------------------------------------|------|----------|------|
| 1      | Curriculum meets<br>prerequisite and basic<br>knowledge required for the<br>career.               |      | _        |      |
| 2      | Usefulness of learning experience in career.                                                      |      | ~        |      |
| 3      | Electives offered in relation to the technological advancements.                                  | _    |          |      |
| 4      | The new courses (subjects) Introduced meet Contemporary (existing) requirements.                  | _    |          |      |
| 5      | Design of the courses<br>(subjects) encourages /<br>motivates extra learning or<br>self-learning. | _    |          |      |

#### **ALUMNI FEEDBACK ON CURRICULUM**

Session ... Residential

Rate the Particulars by putting tick mark in appropriate cell.

Name . Agbid Ali

| S. No. | Particulars                                                                                       | High | Moderate | Poor |
|--------|---------------------------------------------------------------------------------------------------|------|----------|------|
| 1      | Curriculum meets<br>prerequisite and basic<br>knowledge required for the<br>career.               | _    |          |      |
| 2      | Usefulness of learning experience in career.                                                      |      |          |      |
| 3      | Electives offered in relation to the technological advancements.                                  | _    | 8        |      |
| 4      | The new courses (subjects) Introduced meet Contemporary (existing) requirements.                  | _    |          |      |
| 5      | Design of the courses<br>(subjects) encourages /<br>motivates extra learning or<br>self-learning. | L-   |          |      |

#### ALUMNI FEEDBACK ON CURRICULUM

Session .....RORA

Rate the Particulars by putting tick mark in appropriate cell.

Name Babity Kumari

| 5. No. | Particulars                                                                                       | High | Moderate | Poor |
|--------|---------------------------------------------------------------------------------------------------|------|----------|------|
| 1      | Curriculum meets<br>prerequisite and basic<br>knowledge required for the<br>career.               |      | ~        |      |
| 2      | Usefulness of learning experience in career.                                                      | _    |          |      |
| 3      | Electives offered in relation to the technological advancements.                                  | ~    |          |      |
| 4      | The new courses (subjects) Introduced meet Contemporary (existing) requirements.                  |      |          |      |
| 5      | Design of the courses<br>(subjects) encourages /<br>motivates extra learning or<br>self-learning. | ~    |          |      |

#### **ALUMNI FEEDBACK ON CURRICULUM**

Rate the Particulars by putting tick mark in appropriate cell.

Name ... Anup meel

| S. No. | Particulars                                                                                       | High | Moderate | Poor |
|--------|---------------------------------------------------------------------------------------------------|------|----------|------|
| 1      | Curriculum meets<br>prerequisite and basic<br>knowledge required for the<br>career.               |      |          |      |
| 2      | Usefulness of learning experience in career.                                                      |      |          |      |
| 3      | Electives offered in relation to the technological advancements.                                  | ~    |          |      |
| 4      | The new courses (subjects) Introduced meet Contemporary (existing) requirements.                  | ~    |          |      |
| 5      | Design of the courses<br>(subjects) encourages /<br>motivates extra learning or<br>self-learning. |      |          |      |

#### **ALUMNI FEEDBACK ON CURRICULUM**

Session ..... RORL

Rate the Particulars by putting tick mark in appropriate cell.

Name Ankil meena

| S. No. | Particulars                                                                              | High | Moderate | Poor |
|--------|------------------------------------------------------------------------------------------|------|----------|------|
| 1      | Curriculum meets<br>prerequisite and basic<br>knowledge required for the<br>career.      |      | _        |      |
| 2      | Usefulness of learning experience in career.                                             |      | -        |      |
| 3      | Electives offered in relation to the technological advancements.                         | -    | V .      |      |
| 4      | The new courses (subjects) Introduced meet Contemporary (existing) requirements.         |      |          |      |
| 5      | Design of the courses (subjects) encourages / motivates extra learning or self-learning. | /    |          |      |

#### **ALUMNI FEEDBACK ON CURRICULUM**

Session .....2021

Rate the Particulars by putting tick mark in appropriate cell.

Name Aart Brooked

| S. No. | Particulars                                                                                       | High | Moderate | Poor |
|--------|---------------------------------------------------------------------------------------------------|------|----------|------|
| 1      | Curriculum meets<br>prerequisite and basic<br>knowledge required for the<br>career.               | -    |          |      |
| 2      | Usefulness of learning experience in career.                                                      |      | -        |      |
| 3      | Electives offered in relation to the technological advancements.                                  |      | -        |      |
| 4      | The new courses (subjects) Introduced meet Contemporary (existing) requirements.                  | _    |          |      |
| 5      | Design of the courses<br>(subjects) encourages /<br>motivates extra learning or<br>self-learning. | ~    |          |      |

#### **ALUMNI FEEDBACK ON CURRICULUM**

Session .....

Rate the Particulars by putting tick mark in appropriate cell.

Name .. Nikhil Kumar

| S. No. | Particulars                                                                                       | High | Moderate | Poor |
|--------|---------------------------------------------------------------------------------------------------|------|----------|------|
| 1      | Curriculum meets<br>prerequisite and basic<br>knowledge required for the<br>career.               | -    |          |      |
| 2      | Usefulness of learning experience in career.                                                      |      |          |      |
| 3      | Electives offered in relation to the technological advancements.                                  | _    |          |      |
| 4      | The new courses (subjects) Introduced meet Contemporary (existing) requirements.                  | 13   |          |      |
| 5      | Design of the courses<br>(subjects) encourages /<br>motivates extra learning or<br>self-learning. |      |          |      |

#### **ALUMNI FEEDBACK ON CURRICULUM**

Session .... 99 29

Rate the Particulars by putting tick mark in appropriate cell.

Name .. many .. Kumar

| High                              | Moderate                                                                                       | Poor                                                                                            |
|-----------------------------------|------------------------------------------------------------------------------------------------|-------------------------------------------------------------------------------------------------|
| ets<br>d basic<br>aired for the   |                                                                                                |                                                                                                 |
| arning areer.                     |                                                                                                |                                                                                                 |
| d in relation<br>gical            | _                                                                                              |                                                                                                 |
| ts) et (existing)                 |                                                                                                |                                                                                                 |
| ourses<br>urages /<br>learning or |                                                                                                |                                                                                                 |
|                                   | ets d basic uired for the arning areer. d in relation gical  ts) et (existing) ourses urages / | ets d basic uired for the arning areer. d in relation gical  ts) et (existing)  ourses urages / |

#### **ALUMNI FEEDBACK ON CURRICULUM**

Session .....................

Rate the Particulars by putting tick mark in appropriate cell.

Name Deepak Teenwal

| S. No. | Particulars                                                                                       | High | Moderate | Poor |
|--------|---------------------------------------------------------------------------------------------------|------|----------|------|
| 1      | Curriculum meets<br>prerequisite and basic<br>knowledge required for the<br>career.               |      |          |      |
| 2      | Usefulness of learning experience in career.                                                      |      | _        |      |
| 3      | Electives offered in relation to the technological advancements.                                  |      | -        |      |
| 4      | The new courses (subjects) Introduced meet Contemporary (existing) requirements.                  |      |          |      |
| 5      | Design of the courses<br>(subjects) encourages /<br>motivates extra learning or<br>self-learning. |      |          |      |

#### ALUMNI FEEDBACK ON CURRICULUM

Rate the Particulars by putting tick mark in appropriate cell.

Name Deepak kumar

| S. No. | Particulars                                                                                       | High | Moderate | Poor |
|--------|---------------------------------------------------------------------------------------------------|------|----------|------|
| 1      | Curriculum meets<br>prerequisite and basic<br>knowledge required for the<br>career.               |      |          |      |
| 2      | Usefulness of learning experience in career.                                                      |      | _        |      |
| 3      | Electives offered in relation to the technological advancements.                                  |      |          |      |
| 4      | The new courses (subjects) Introduced meet Contemporary (existing) requirements.                  | _    |          |      |
| 5      | Design of the courses<br>(subjects) encourages /<br>motivates extra learning or<br>self-learning. | ~    |          |      |