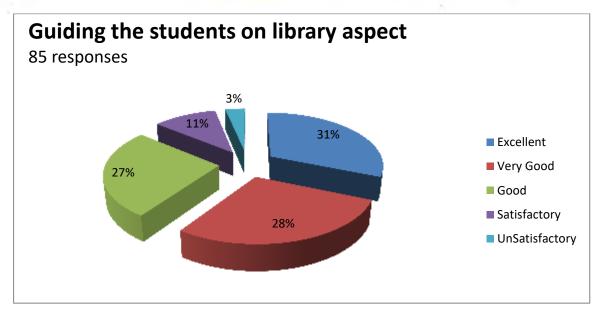

#### Feedback Report (2022-23)

Our Institution 'CAREER MAHAVIDYALAYA' has taken online feedback from all the stakeholders of the institution. The main part of those stakeholders is students. So, from students colleges takes the reviews on various aspect of the college by questionnaire. The students given the answers of the questions and gives the feedback relating to the teaching and learning methods used in colleges, facilities provide by college and about library. The students told their response in excellent, very good, good, satisfactory and unsatisfactory options. Total 150 students has given feedback related to library.

There are 10 questions relating to library books, and other facilities provide in library. Averagely 46% students are said it is excellent, 24% students says it is very good, 18% says it good, 10% students are said it is satisfactory and 2% students are said it is Unsatisfactory. Students given the feedback on every teaching faculty related their teaching skill, knowledge of subjects, syllabus completion, solving queries and other information also. Alumni Feedback and Employee Feedbacks are also collected and analysed for future development. The data collected from students is prepared in graphical manner as follows.