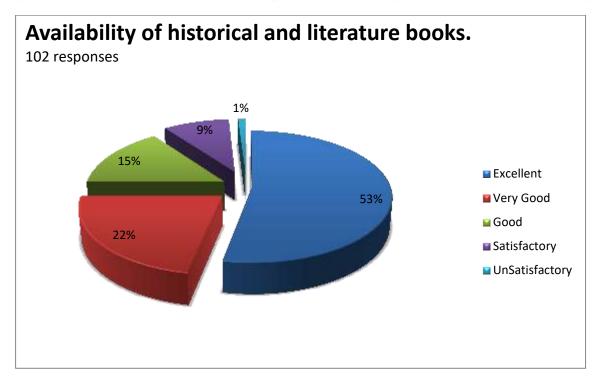

### Feedback Report (2018-19)

Our Institution 'CAREER MAHAVIDYALAYA' have taken online feedback from all the stakeholders of the institution. The main part of those stakeholders is students. So, from students colleges takes the reviews on various aspect of the college by questionnaire. The students given the answers of the questions and gives the feedback relating to the teaching and learning methods used in colleges, facilities provide by college and about library. The students told their response in excellent, very good, good, satisfactory and unsatisfactory options. Total 102 students has given feedback related to library.

There are 8 questions relating to library books, and other facilities provide in library. Averagely 42% students are said it is excellent, 30% students says it is very good, 20% says it good, 6% students are said it is satisfactory and 2% students are said it is Unsatisfactory. Students given the feedback on every teaching faculty related their teaching skill, knowledge of subjects, syllabus completion, solving queries and other information also. Alumni Feedback and Employee Feedbacks are also collected and analysed for future development. The data collected from students is prepared in graphical manner as follows.