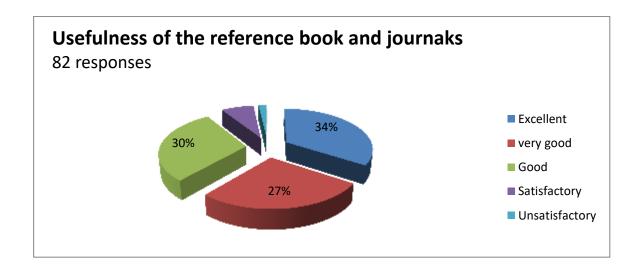

### Feedback Report (2018-19)

Our Institution 'CAREER MAHAVIDYALAYA' have taken online feedback from all the stakeholders of the institution. The main part of those stakeholders is students. So, from students colleges takes the reviews on various aspect of the college by questionnaire. The students given the answers of the questions and gives the feedback relating to the teaching and learning methods used in colleges, facilities provide by college and about library. The students told their response in excellent, very good, good, satisfactory and unsatisfactory options. Total 102 students has given feedback related to library.

There are 8 questions relating to library books, and other facilities provide in library. Averagely 42% students are said it is excellent, 30% students says it is very good, 20% says it good, 6% students are said it is satisfactory and 2% students are said it is Unsatisfactory. Students given the feedback on every teaching faculty related their teaching skill, knowledge of subjects, syllabus completion, solving queries and other information also. Alumni Feedback and Employee Feedbacks are also collected and analysed for future development. The data collected from students is prepared in graphical manner as follows.