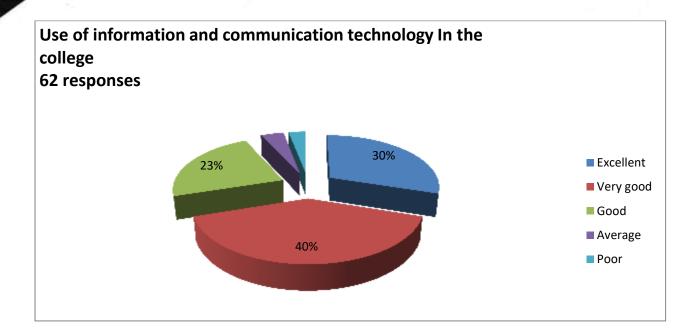

#### Feedback Report (2022-23)

Our Institution 'CAREER MAHAVIDYALAYA' has taken online feedback from all the stakeholders of the institution. The main part of those stakeholders is students. So, from students colleges takes the reviews on various aspect of the college by questionnaire. The students given the answers of the questions and gives the feedback relating to the teaching and learning methods used in colleges, facilities provide by college and about library. The students told their response in excellent, very good, good, satisfactory and unsatisfactory options. Total 150 students has given feedback related to library.

There are 10 questions relating to library books, and other facilities provide in library. Averagely 46% students are said it is excellent, 24% students says it is very good, 18% says it good, 10% students are said it is satisfactory and 2% students are said it is Unsatisfactory. Students given the feedback on every teaching faculty related their teaching skill, knowledge of subjects, syllabus completion, solving queries and other information also. Alumni Feedback and Employee Feedbacks are also collected and analysed for future development. The data collected from students is prepared in graphical manner as follows.