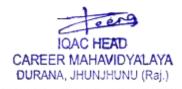

#### Feedback Report (2022-23)

Our Institution 'CAREER MAHAVIDYALAYA' has taken online feedback from all the stakeholders of the institution. The main part of those stakeholders is students. So, from students colleges takes the reviews on various aspect of the college by questionnaire. The students given the answers of the questions and gives the feedback relating to the teaching and learning methods used in colleges, facilities provide by college and about library. The students told their response in excellent, very good, good, satisfactory and unsatisfactory options. Total 150 students has given feedback related to library.

There are 10 questions relating to library books, and other facilities provide in library. Averagely 46% students are said it is excellent, 24% students says it is very good, 18% says it good, 10% students are said it is satisfactory and 2% students are said it is Unsatisfactory. Students given the feedback on every teaching faculty related their teaching skill, knowledge of subjects, syllabus completion, solving queries and other information also. Alumni Feedback and Employee Feedbacks are also collected and analysed for future development. The data collected from students is prepared in graphical manner as follows.