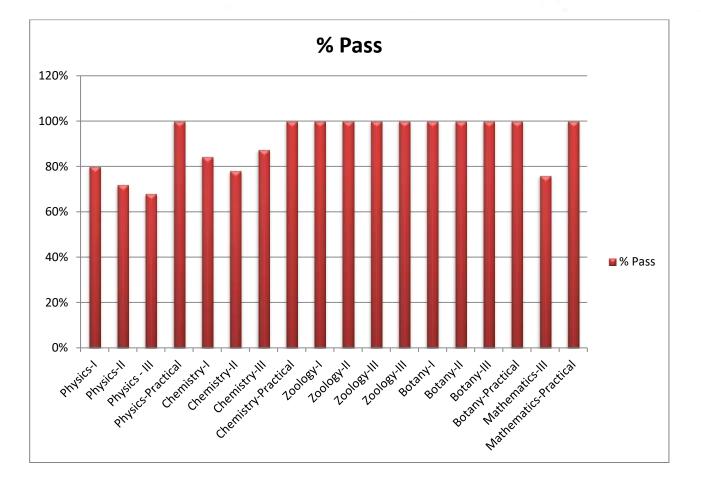

#### **Department of Science** Result Analysis B.Sc. Part- III

2022-23

| Subject           | %Pass  |  |  |  |  |  |
|-------------------|--------|--|--|--|--|--|
| Physics-I         | 80%    |  |  |  |  |  |
| Physics-II        | 72%    |  |  |  |  |  |
| Physics - III     | 68%    |  |  |  |  |  |
| Physics-Practical | 100%   |  |  |  |  |  |
| Chemistry-I       | 84.37% |  |  |  |  |  |
| Chemistry-II      | 78.12% |  |  |  |  |  |
| Chemistry-III     | 87.5%  |  |  |  |  |  |
| Chemistry-        | 100%   |  |  |  |  |  |
| Practical         |        |  |  |  |  |  |
| Zoology-I         | 100%   |  |  |  |  |  |
| Zoology-II        | 100%   |  |  |  |  |  |
| Zoology-III       | 100%   |  |  |  |  |  |
| Zoology-III       | 100%   |  |  |  |  |  |
| Botany-I          | 100%   |  |  |  |  |  |
| Botany-II         | 100%   |  |  |  |  |  |
| Botany-III        | 100%   |  |  |  |  |  |
| Botany-Practical  | 100%   |  |  |  |  |  |
| Mathematics-III   | 76%    |  |  |  |  |  |
| Mathematics-      | 100%   |  |  |  |  |  |
| Practical         |        |  |  |  |  |  |