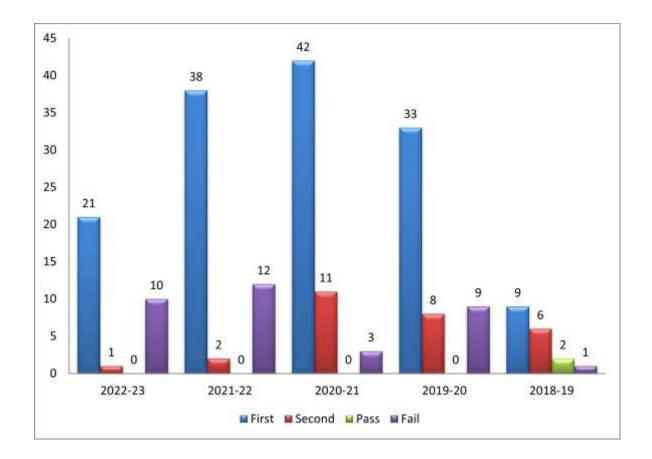

### Bsc – III

| Year   | 2022-23 | 2021-22 | 2020-21 | 2019-20 | 2018-19 |
|--------|---------|---------|---------|---------|---------|
| FIRST  | 21      | 38      | 42      | 33      | 09      |
| SECOND | 01      | 02      | 11      | 08      | 06      |
| PASS   | 00      | 00      | 00      | 00      | 02      |
| FAIL   | 10      | 12      | 03      | 09      | 02      |
| TOTAL  | 32      | 52      | 56      | 50      | 19      |