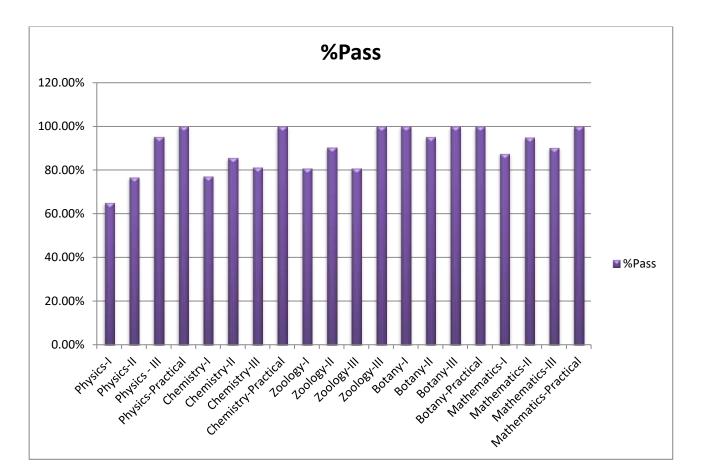

#### Department of Science Result Analysis 2022-23

| Subject           | %Pass  |  |  |  |  |  |
|-------------------|--------|--|--|--|--|--|
| Physics-I         | 65.11% |  |  |  |  |  |
| Physics-II        | 76.74% |  |  |  |  |  |
| Physics - III     | 95.34% |  |  |  |  |  |
| Physics-Practical | 100%   |  |  |  |  |  |
| Chemistry-I       | 77.27% |  |  |  |  |  |
| Chemistry-II      | 85.50% |  |  |  |  |  |
| Chemistry-III     | 81.25% |  |  |  |  |  |
| Chemistry-        | 100%   |  |  |  |  |  |
| Practical         |        |  |  |  |  |  |
| Zoology-I         | 80.95% |  |  |  |  |  |
| Zoology-II        | 90.47% |  |  |  |  |  |
| Zoology-III       | 80.95% |  |  |  |  |  |
| Zoology-III       | 100%   |  |  |  |  |  |
| Botany-I          | 100%   |  |  |  |  |  |
| Botany-II         | 95.23% |  |  |  |  |  |
| Botany-III        | 100%   |  |  |  |  |  |
| Botany-Practical  | 100%   |  |  |  |  |  |
| Mathematics-I     | 87.55% |  |  |  |  |  |
| Mathematics-II    | 95%    |  |  |  |  |  |
| Mathematics-III   | 90.24% |  |  |  |  |  |
| Mathematics-      | 100%   |  |  |  |  |  |
| Practical         |        |  |  |  |  |  |