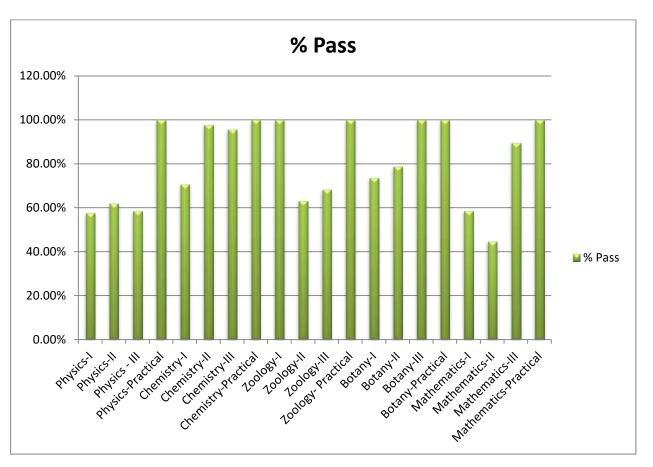

#### **Department of Science**

| -1                 |        |
|--------------------|--------|
| Subject            | %Pass  |
| Physics-I          | 57.72% |
| Physics-II         | 62.02% |
| Physics - III      | 58.62% |
| Physics-Practical  | 100%   |
| Chemistry-I        | 70.83% |
| Chemistry-II       | 97.83% |
| Chemistry-III      | 95.83% |
| Chemistry-         | 100%   |
| Practical          |        |
| Zoology-I          | 100%   |
| Zoology-II         | 63.15% |
| Zoology-III        | 68.42% |
| Zoology- Practical | 100%   |
| Botany-I           | 73.68% |
| Botany-II          | 78.94% |
| Botany-III         | 100%   |
| Botany-Practical   | 100%   |
| Mathematics-I      | 58.62% |
| Mathematics-II     | 44.82% |
| Mathematics-III    | 89.65% |
| Mathematics-       | 100%   |
| Practical          |        |
|                    |        |